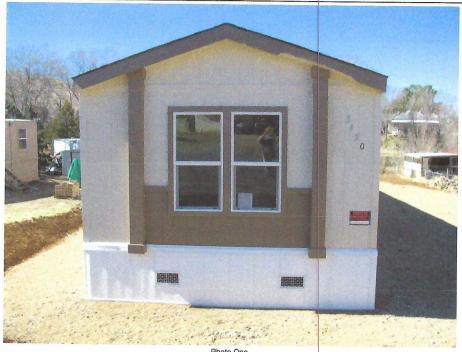

| SECTION A - PROPERTY INFORMATION                                                                                                                                  | FOR INSURANCE COMPANY USE                              |  |
|-------------------------------------------------------------------------------------------------------------------------------------------------------------------|--------------------------------------------------------|--|
| A1. Building Owner's Name  Northern AZ Investments, LLC                                                                                                           | Policy Number:                                         |  |
| <ul><li>A2. Building Street Address (including Apt., Unit, Suite, and/or Bldg. No.) or P.O. Route and Box No.</li><li>3450 N. Pima Dr.</li></ul>                  | Company NAIC Number:                                   |  |
| City State Prescott Valley Arizona                                                                                                                                | ZIP Code<br>86314                                      |  |
| A3. Property Description (Lot and Block Numbers, Tax Parcel Number, Legal Description, etc.) Lot 528, Prescott East Unit 3, Yavapai County APN 103-27-049B        |                                                        |  |
| A4. Building Use (e.g., Residential, Non-Residential, Addition, Accessory, etc.) Residential                                                                      |                                                        |  |
| A5. Latitude/Longitude: Lat. 34.59279 Long112.35317 Horizontal Datu                                                                                               | m: NAD 1927 NAD 1983                                   |  |
| A6. Attach at least 2 photographs of the building if the Certificate is being used to obtain flood insu                                                           | rance.                                                 |  |
| A7. Building Diagram Number6_                                                                                                                                     |                                                        |  |
| A8. For a building with a crawlspace or enclosure(s):                                                                                                             |                                                        |  |
| a) Square footage of crawlspace or enclosure(s) 952.00 sq ft                                                                                                      |                                                        |  |
| b) Number of permanent flood openings in the crawlspace or enclosure(s) within 1.0 foot above                                                                     | e adjacent grade 14                                    |  |
| c) Total net area of flood openings in A8.b sq in                                                                                                                 |                                                        |  |
| d) Engineered flood openings?   Yes   No                                                                                                                          |                                                        |  |
| A9. For a building with an attached garage:                                                                                                                       |                                                        |  |
| a) Square footage of attached garageN/A sq ft                                                                                                                     |                                                        |  |
| b) Number of permanent flood openings in the attached garage within 1.0 foot above adjacent                                                                       | grade N/A                                              |  |
| c) Total net area of flood openings in A9.b N/A sq in                                                                                                             |                                                        |  |
| d) Engineered flood openings?                                                                                                                                     |                                                        |  |
|                                                                                                                                                                   |                                                        |  |
| SECTION B - FLOOD INSURANCE RATE MAP (FIRM) INFORMA                                                                                                               | ATION                                                  |  |
| B1. NFIP Community Name & Community Number Yavapai County 040093  B2. County Name Yavapai                                                                         | B3. State<br>Arizona                                   |  |
| B4. Map/Panel Number B5. Suffix B6. FIRM Index Date B7. FIRM Panel Effective/ Revised Date B8. Flood Zone(s) B9. I                                                | Base Flood Elevation(s) Zone AO, use Base Flood Depth) |  |
| 04025C2078 H 08-24-2021 08-24-2021 AE, X 5149                                                                                                                     | 9.02                                                   |  |
| B10. Indicate the source of the Base Flood Elevation (BFE) data or base flood depth entered in Item B9:  [ FIS Profile  FIRM  Community Determined  Other/Source: |                                                        |  |
|                                                                                                                                                                   |                                                        |  |
| B11. Indicate elevation datum used for BFE in Item B9: NGVD 1929 NAVD 1988 Other/Source:                                                                          |                                                        |  |
| B12. Is the building located in a Coastal Barrier Resources System (CBRS) area or Otherwise Protected Area (OPA)?   Yes  No                                       |                                                        |  |
| Designation Date: CBRS                                                                                                                                            |                                                        |  |
|                                                                                                                                                                   |                                                        |  |