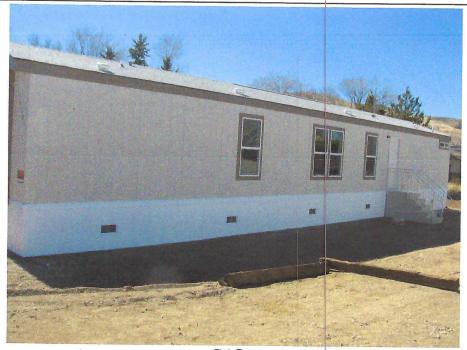

| SECTION A - PROPERTY INFORMATION                                                                                                                                  | FOR INSURANCE COMPANY USE                              |  |
|-------------------------------------------------------------------------------------------------------------------------------------------------------------------|--------------------------------------------------------|--|
| A1. Building Owner's Name  Northern AZ Investments, LLC                                                                                                           | Policy Number:                                         |  |
| <ul><li>A2. Building Street Address (including Apt., Unit, Suite, and/or Bldg. No.) or P.O. Route and Box No.</li><li>3450 N. Pima Dr.</li></ul>                  | Company NAIC Number:                                   |  |
| City State Prescott Valley Arizona                                                                                                                                | ZIP Code<br>86314                                      |  |
| A3. Property Description (Lot and Block Numbers, Tax Parcel Number, Legal Description, etc.) Lot 528, Prescott East Unit 3, Yavapai County APN 103-27-049B        |                                                        |  |
| A4. Building Use (e.g., Residential, Non-Residential, Addition, Accessory, etc.) Residential                                                                      |                                                        |  |
| A5. Latitude/Longitude: Lat. 34.59279 Long112.35317 Horizontal Datu                                                                                               | m: NAD 1927 NAD 1983                                   |  |
| A6. Attach at least 2 photographs of the building if the Certificate is being used to obtain flood insu                                                           | rance.                                                 |  |
| A7. Building Diagram Number6_                                                                                                                                     |                                                        |  |
| A8. For a building with a crawlspace or enclosure(s):                                                                                                             |                                                        |  |
| a) Square footage of crawlspace or enclosure(s) 952.00 sq ft                                                                                                      |                                                        |  |
| b) Number of permanent flood openings in the crawlspace or enclosure(s) within 1.0 foot above                                                                     | e adjacent grade 14                                    |  |
| c) Total net area of flood openings in A8.b sq in                                                                                                                 |                                                        |  |
| d) Engineered flood openings?   Yes   No                                                                                                                          |                                                        |  |
| A9. For a building with an attached garage:                                                                                                                       |                                                        |  |
| a) Square footage of attached garageN/A sq ft                                                                                                                     |                                                        |  |
| b) Number of permanent flood openings in the attached garage within 1.0 foot above adjacent                                                                       | grade N/A                                              |  |
| c) Total net area of flood openings in A9.b N/A sq in                                                                                                             |                                                        |  |
| d) Engineered flood openings?                                                                                                                                     |                                                        |  |
|                                                                                                                                                                   |                                                        |  |
| SECTION B - FLOOD INSURANCE RATE MAP (FIRM) INFORMA                                                                                                               | ATION                                                  |  |
| B1. NFIP Community Name & Community Number Yavapai County 040093  B2. County Name Yavapai                                                                         | B3. State<br>Arizona                                   |  |
| B4. Map/Panel Number B5. Suffix B6. FIRM Index Date B7. FIRM Panel Effective/ Revised Date B8. Flood Zone(s) B9. I                                                | Base Flood Elevation(s) Zone AO, use Base Flood Depth) |  |
| 04025C2078 H 08-24-2021 08-24-2021 AE, X 5149                                                                                                                     | 9.02                                                   |  |
| B10. Indicate the source of the Base Flood Elevation (BFE) data or base flood depth entered in Item B9:  [ FIS Profile  FIRM  Community Determined  Other/Source: |                                                        |  |
|                                                                                                                                                                   |                                                        |  |
| B11. Indicate elevation datum used for BFE in Item B9: NGVD 1929 NAVD 1988 Other/Source:                                                                          |                                                        |  |
| B12. Is the building located in a Coastal Barrier Resources System (CBRS) area or Otherwise Protected Area (OPA)?   Yes  No                                       |                                                        |  |
| Designation Date: CBRS                                                                                                                                            |                                                        |  |
|                                                                                                                                                                   |                                                        |  |