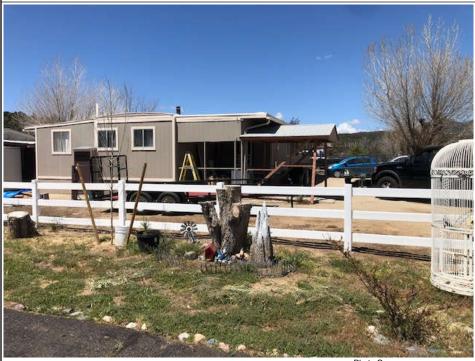

#### **BUILDING PHOTOGRAPHS**

#### **ELEVATION CERTIFICATE**

See Instructions for Item A6.

OMB No. 1660-0008

Expiration Date: November 30, 2022

| IMPORTANT: In these spaces, copy                                                                                       | FOR INSURANCE COMPANY USE |          |                     |
|------------------------------------------------------------------------------------------------------------------------|---------------------------|----------|---------------------|
| Building Street Address (including Apt., Unit, Suite, and/or Bldg. No.) or P.O. Route and Box No. 18156 S JOHN FRY AVE |                           |          | Policy Number:      |
| City                                                                                                                   | State                     | ZIP Code | Company NAIC Number |
| PEEPLES VALLEY                                                                                                         | Arizona                   | 86332    |                     |

If using the Elevation Certificate to obtain NFIP flood insurance, affix at least 2 building photographs below according to the instructions for Item A6. Identify all photographs with date taken; "Front View" and "Rear View"; and, if required, "Right Side View" and "Left Side View." When applicable, photographs must show the foundation with representative examples of the flood openings or vents, as indicated in Section A8. If submitting more photographs than will fit on this page, use the Continuation Page.

Photo One

Photo One Caption South Side 20200418

Clear Photo One

Photo Two

Photo Two Caption Front side East 20200418

Clear Photo Two