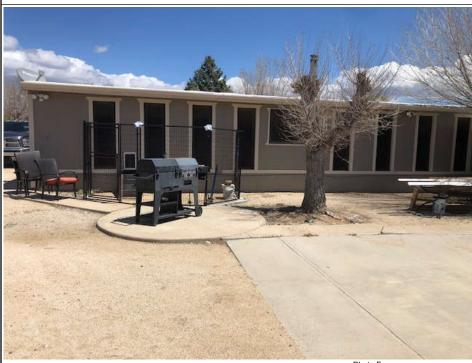

## **BUILDING PHOTOGRAPHS**

#### **ELEVATION CERTIFICATE**

Continuation Page

OMB No. 1660-0008

Expiration Date: November 30, 2022

|                                                                                                                        |                           |          | -                   |
|------------------------------------------------------------------------------------------------------------------------|---------------------------|----------|---------------------|
| IMPORTANT: In these spaces, copy the                                                                                   | FOR INSURANCE COMPANY USE |          |                     |
| Building Street Address (including Apt., Unit, Suite, and/or Bldg. No.) or P.O. Route and Box No. 18156 S JOHN FRY AVE |                           |          | Policy Number:      |
| City                                                                                                                   | State                     | ZIP Code | Company NAIC Number |
| PEEPLES VALLEY                                                                                                         | Arizona                   | 86332    |                     |

If submitting more photographs than will fit on the preceding page, affix the additional photographs below. Identify all photographs with: date taken; "Front View" and "Rear View"; and, if required, "Right Side View" and "Left Side View." When applicable, photographs must show the foundation with representative examples of the flood openings or vents, as indicated in Section A8.

Photo Three

Photo Three Caption Side North 20200418

Clear Photo Three

Photo Four

Photo Four Caption Rear West side 20200418

Clear Photo Four