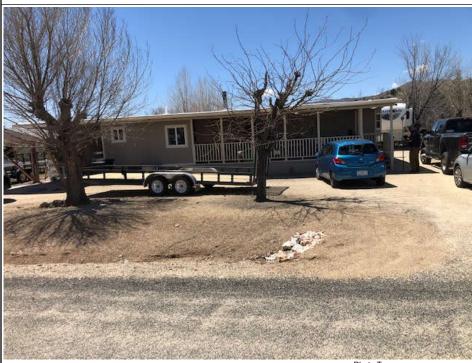

#### **BUILDING PHOTOGRAPHS**

#### **ELEVATION CERTIFICATE**

See Instructions for Item A6.

OMB No. 1660-0008

Expiration Date: November 30, 2022

| IMPORTANT: In these spaces, copy                                                                                       | FOR INSURANCE COMPANY USE |          |                     |
|------------------------------------------------------------------------------------------------------------------------|---------------------------|----------|---------------------|
| Building Street Address (including Apt., Unit, Suite, and/or Bldg. No.) or P.O. Route and Box No. 18156 S JOHN FRY AVE |                           |          | Policy Number:      |
| City                                                                                                                   | State                     | ZIP Code | Company NAIC Number |
| PEEPLES VALLEY                                                                                                         | Arizona                   | 86332    |                     |

If using the Elevation Certificate to obtain NFIP flood insurance, affix at least 2 building photographs below according to the instructions for Item A6. Identify all photographs with date taken; "Front View" and "Rear View"; and, if required, "Right Side View" and "Left Side View." When applicable, photographs must show the foundation with representative examples of the flood openings or vents, as indicated in Section A8. If submitting more photographs than will fit on this page, use the Continuation Page.

Photo One

Photo One Caption South Side 20200418

Clear Photo One

Photo Two

Photo Two Caption Front side East 20200418

Clear Photo Two