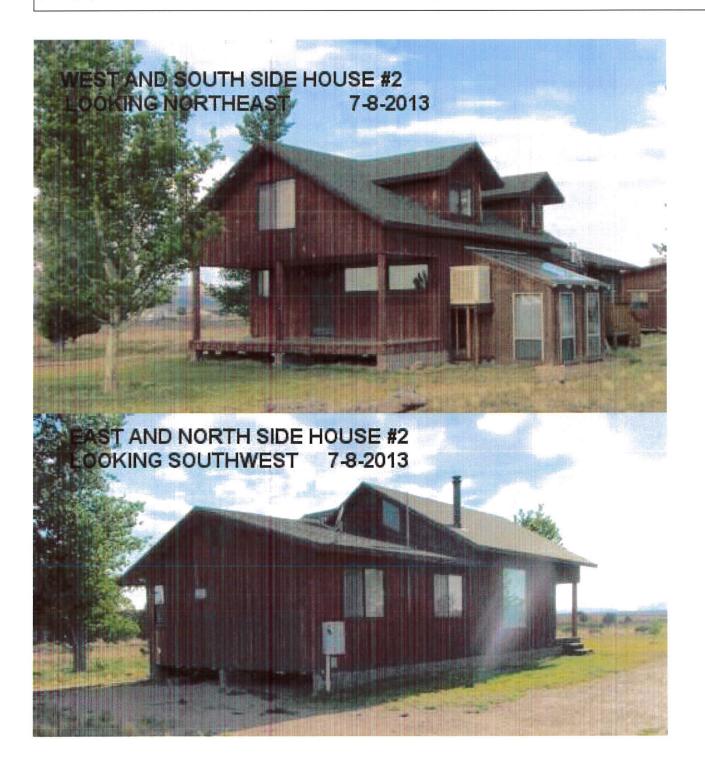

ELEVATION CERTIFICATE See I

BUILDING PHOTOGRAPHS See Instructions for Item A6.

OMB No. 1660-0008 Expiration Date: November 30, 2018

Photo Two
Photo Two
Photo Two
Caption SOUTH AND WEST SIDE HOUSE LOOKING NE 01/24/2017

Photo One Caption SOUTH AND EAST SIDE HOUSE LOOKING NW 01/24/2017

Photo Two

Photo Two Caption

Photo Two

|               | o. 1660-0008<br>on Date: November 30, 2018 |
|---------------|--------------------------------------------|
| $\mathcal{D}$ |                                            |