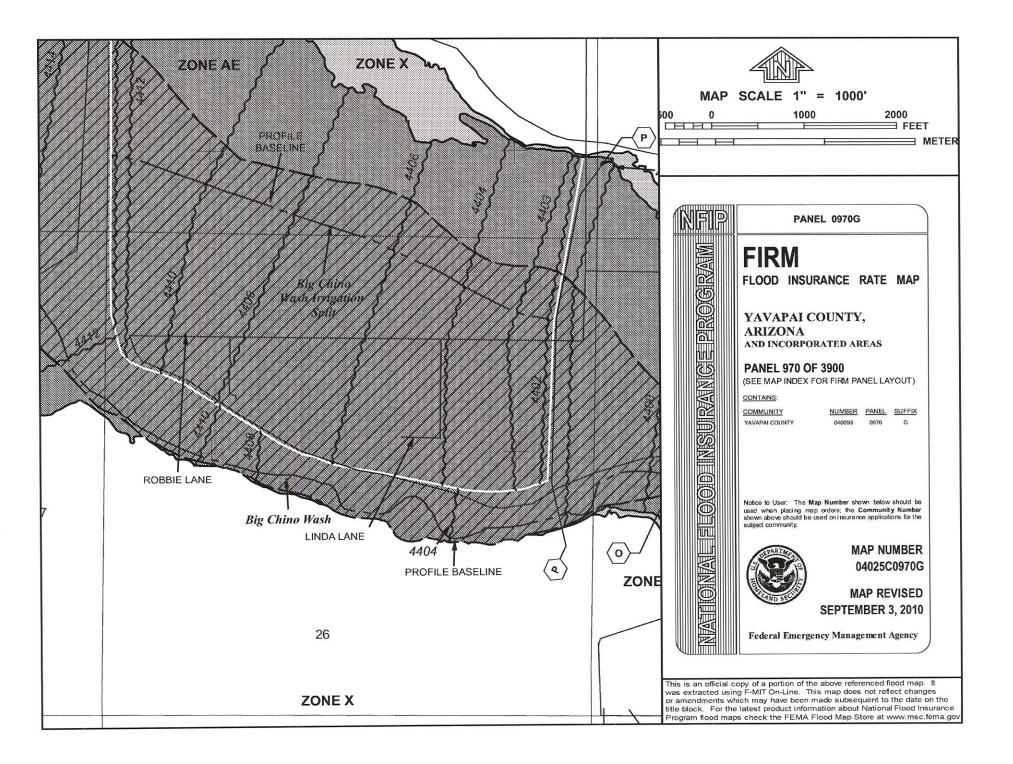

| SE                                                                                                                           | CTION A - PROPERTY                      | INFOR          | MATION                 |                      | FOR INSUF     | RANCE COMPANY USE                        |  |  |  |  |
|------------------------------------------------------------------------------------------------------------------------------|-----------------------------------------|----------------|------------------------|----------------------|---------------|------------------------------------------|--|--|--|--|
| A1. Building Owner's Name<br>MICHAEL & DONNA SHAW                                                                            |                                         |                |                        |                      | Policy Num    | ber:                                     |  |  |  |  |
| A2. Building Street Address<br>Box No.<br>4715 ROBBIE LANE                                                                   | including Apt., Unit, Suite<br>HOUSE #2 | , and/o        | r Bldg. No.) or P.O.   | Route and            | Company N     | IAIC Number:                             |  |  |  |  |
| City<br>PAULDEN                                                                                                              | City State ZIP Code                     |                |                        |                      |               |                                          |  |  |  |  |
| A3. Property Description (Lo<br>APN 303-05-107F A PORTIO                                                                     |                                         |                | •                      | • • •                |               |                                          |  |  |  |  |
| A4. Building Use (e.g., Resid                                                                                                | ential, Non-Residential, A              | ddition        | , Accessory, etc.)     | RESIDENTIAL          |               |                                          |  |  |  |  |
| A5. Latitude/Longitude: Lat                                                                                                  | <u>34 55' 07.6357</u>                   | _ong. <u>1</u> | 12 33' 11.938          | Horizontal Datur     | n: 🗌 NAD 1    | 1927 🗙 NAD 1983                          |  |  |  |  |
| A6. Attach at least 2 photogr                                                                                                | aphs of the building if the             | Certific       | ate is being used to   | o obtain flood insur | ance.         |                                          |  |  |  |  |
| A7. Building Diagram Numbe                                                                                                   | r <u>5</u>                              |                |                        |                      |               |                                          |  |  |  |  |
| A8. For a building with a craw                                                                                               | vlspace or enclosure(s):                |                |                        |                      |               |                                          |  |  |  |  |
| a) Square footage of cra                                                                                                     | wlspace or enclosure(s)                 |                | 0 sq ft                |                      |               |                                          |  |  |  |  |
| b) Number of permanen                                                                                                        | flood openings in the cra               | wlspac         | e or enclosure(s) w    | ithin 1.0 foot above | e adjacent gr | ade 0                                    |  |  |  |  |
| c) Total net area of flood                                                                                                   | openings in A8.b 0                      | s              | q in                   |                      |               |                                          |  |  |  |  |
| d) Engineered flood ope                                                                                                      | nings? 🗌 Yes 🗵 No                       | D              |                        |                      |               |                                          |  |  |  |  |
| A9. For a building with an att                                                                                               | ached garage:                           |                |                        |                      |               |                                          |  |  |  |  |
| a) Square footage of att                                                                                                     | ached garage0                           |                | sq ft                  |                      |               |                                          |  |  |  |  |
| b) Number of permanen                                                                                                        | flood openings in the atta              | ached g        | parage within 1.0 for  | ot above adjacent    | grade         | 0                                        |  |  |  |  |
| c) Total net area of flood                                                                                                   | openings in A9.b                        | 0              | sq in                  |                      |               |                                          |  |  |  |  |
|                                                                                                                              | nings? 🗌 Yes 🔀 No                       |                |                        |                      |               |                                          |  |  |  |  |
|                                                                                                                              | SECTION B - FLOOD IN                    | ISURA          | NCE RATE MAP           | (FIRM) INFORM        |               |                                          |  |  |  |  |
| B1. NFIP Community Name                                                                                                      |                                         |                | B2. County Name        | . ,                  |               | B3. State                                |  |  |  |  |
| YAVAPAI COUNTY 040093                                                                                                        |                                         |                | YAVAPAI, UNINC         | ORPORATED AR         | EA            | Arizona                                  |  |  |  |  |
| B4. Map/Panel B5. Suff<br>Number                                                                                             | x B6. FIRM Index<br>Date                | E              | IRM Panel<br>ffective/ | B8. Flood Zone(s     | (Zo           | se Flood Elevation(s)<br>ne AO, use Base |  |  |  |  |
| 04025C0970 G                                                                                                                 | 10/16/2015                              |                | evised Date<br>/2010   | AE                   | 4410.6        | od Depth)<br>1'                          |  |  |  |  |
| B10. Indicate the source of the Base Flood Elevation (BFE) data or base flood depth entered in Item B9:                      |                                         |                |                        |                      |               |                                          |  |  |  |  |
| ☐ FIS Profile 🔀 FIRM 	☐ Community Determined 	☐ Other/Source:                                                                |                                         |                |                        |                      |               |                                          |  |  |  |  |
| B11. Indicate elevation datum used for BFE in Item B9: 🗌 NGVD 1929 🔀 NAVD 1988 🔲 Other/Source:                               |                                         |                |                        |                      |               |                                          |  |  |  |  |
| B12. Is the building located in a Coastal Barrier Resources System (CBRS) area or Otherwise Protected Area (OPA)? 🗌 Yes 💢 No |                                         |                |                        |                      |               |                                          |  |  |  |  |
| Designation Date:                                                                                                            |                                         | BRS            |                        |                      |               |                                          |  |  |  |  |
|                                                                                                                              |                                         |                | —                      |                      |               |                                          |  |  |  |  |