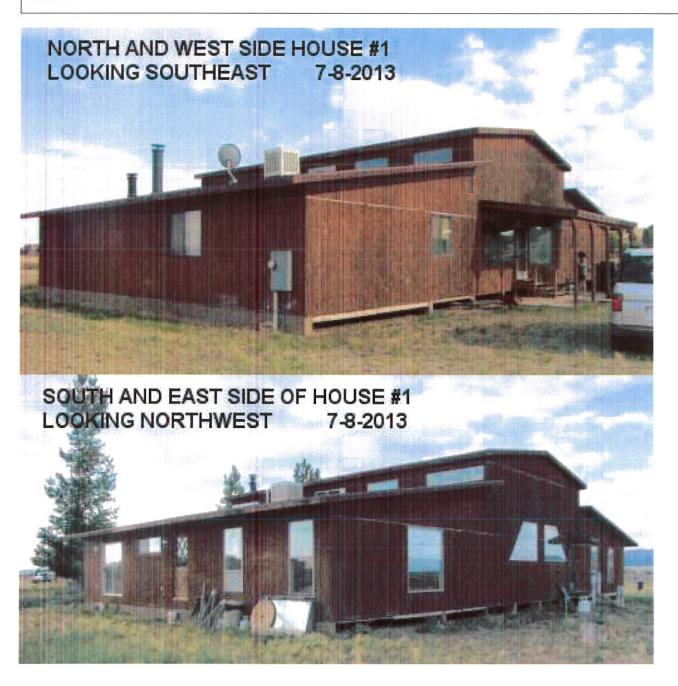

ELEVATION CERTIFICATE See I

BUILDING PHOTOGRAPHS See Instructions for Item A6.

OMB No. 1660-0008 Expiration Date: November 30, 2018

Photo Two
Photo Two
Photo Two
Caption SOUTH AND WEST SIDE HOUSE LOOKING NE 01/24/2017

Photo One Caption SOUTH AND EAST SIDE HOUSE LOOKING NW 01/24/2017

Photo Two

Photo Two Caption

Photo Two

|               | o. 1660-0008<br>on Date: November 30, 2018 |
|---------------|--------------------------------------------|
| $\mathcal{D}$ |                                            |