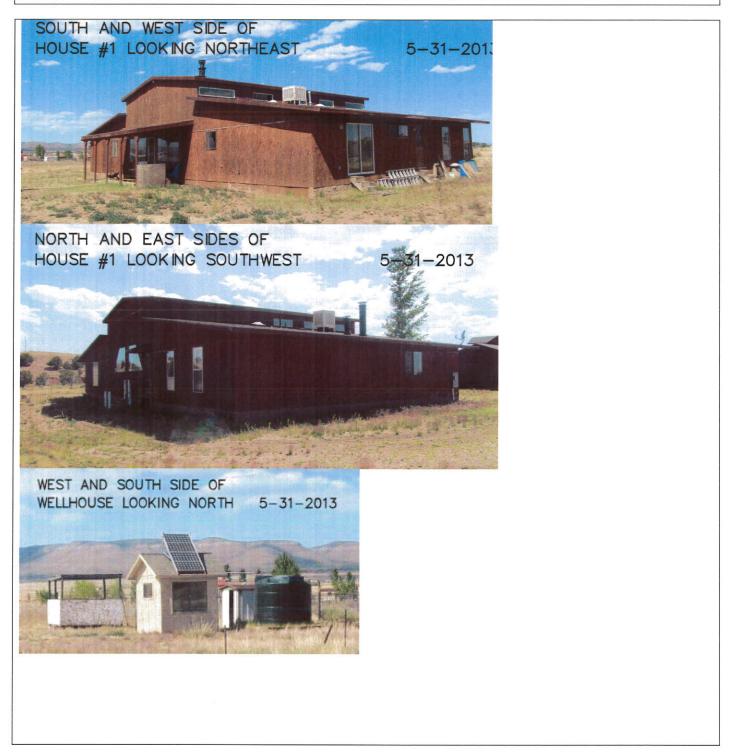

ELEVATION CERTIFICATE See I

BUILDING PHOTOGRAPHS See Instructions for Item A6.

OMB No. 1660-0008 Expiration Date: November 30, 2018

Photo Two
Photo Two
Photo Two
Caption SOUTH AND WEST SIDE HOUSE LOOKING NE 01/24/2017

Photo One Caption SOUTH AND EAST SIDE HOUSE LOOKING NW 01/24/2017

Photo Two

Photo Two Caption

Photo Two

|               | o. 1660-0008<br>on Date: November 30, 2018 |
|---------------|--------------------------------------------|
| $\mathcal{D}$ |                                            |