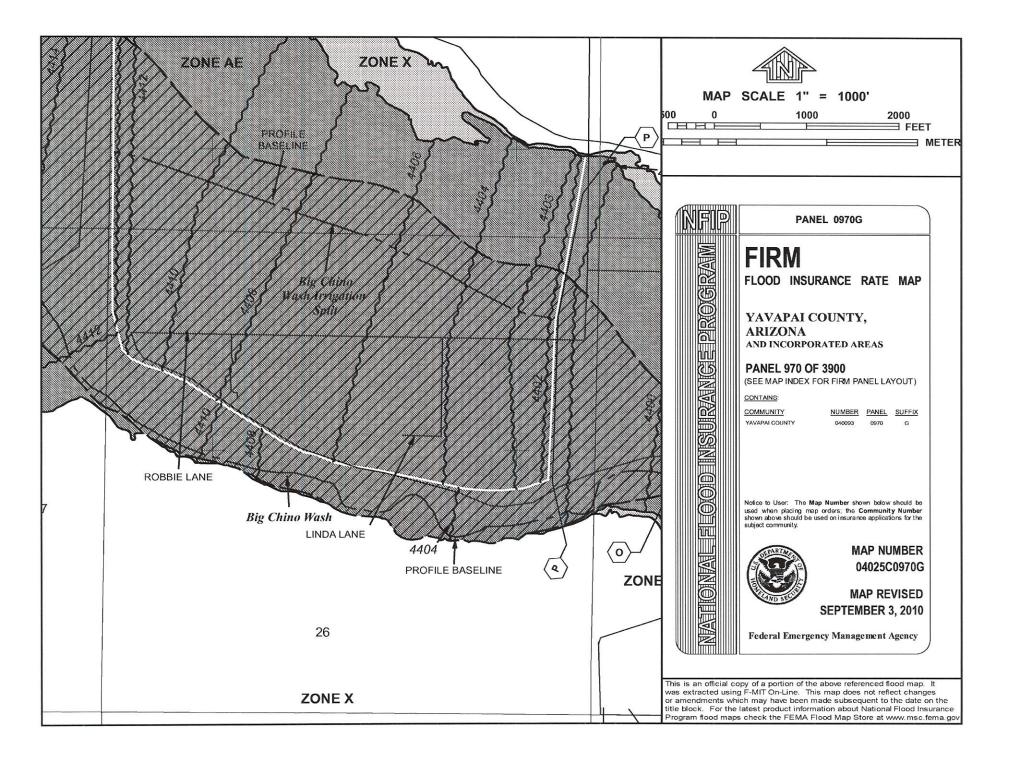

|                                                                                                                              |                     | ION A – PROPERTY                         |          |                        |                      |                | RANCE COMPANY USE                        |  |
|------------------------------------------------------------------------------------------------------------------------------|---------------------|------------------------------------------|----------|------------------------|----------------------|----------------|------------------------------------------|--|
| A1. Building Owner                                                                                                           |                     |                                          | INFOR    | MATION                 |                      | Policy Number: |                                          |  |
| MICHAEL & DONNA SHAW                                                                                                         |                     |                                          |          |                        |                      |                |                                          |  |
| A2. Building Street Address (including Apt., Unit, Suite, and/or Bldg. No.) or P.O. Route and Company NAIC Number:           |                     |                                          |          |                        |                      |                |                                          |  |
| 4715 ROBBIE LANE                                                                                                             | E HO                | USE #1                                   |          |                        |                      |                |                                          |  |
| City                                                                                                                         |                     |                                          |          | State                  |                      | ZIP Code       |                                          |  |
| PAULDEN                                                                                                                      |                     |                                          |          | Arizona                |                      | 86334          |                                          |  |
|                                                                                                                              | • •                 | d Block Numbers, Ta<br>OF LOT 54 WINEGLA |          |                        | • •                  |                |                                          |  |
| A4. Building Use (e                                                                                                          | .g., Resident       | ial, Non-Residential, A                  | Addition | Accessory, etc.)       | RESIDENTIAL          |                |                                          |  |
| A5. Latitude/Longitu                                                                                                         | ude: Lat. <u>34</u> | 55' 07.4350                              | Long. 1  | 12 33' 10.6306         | Horizontal Datur     | n: 🗌 NAD 1     | 1927 🗙 NAD 1983                          |  |
| A6. Attach at least                                                                                                          | 2 photograph        | s of the building if the                 | Certific | ate is being used to   | o obtain flood insur | ance.          |                                          |  |
| A7. Building Diagra                                                                                                          | m Number            | 5                                        |          |                        |                      |                |                                          |  |
| A8. For a building w                                                                                                         | ith a crawlsp       | ace or enclosure(s):                     |          |                        |                      |                |                                          |  |
| a) Square foota                                                                                                              | age of crawls       | pace or enclosure(s)                     |          | 0 sq ft                |                      |                |                                          |  |
| b) Number of p                                                                                                               | ermanent flo        | od openings in the cra                   | awlspac  | e or enclosure(s) w    | ithin 1.0 foot above | e adjacent gr  | ade 0                                    |  |
| c) Total net are                                                                                                             | a of flood op       | enings in A8.b                           | ) s      | q in                   |                      |                |                                          |  |
| d) Engineered                                                                                                                | flood opening       | gs? □Yes ⊠N                              | 0        |                        |                      |                |                                          |  |
| A9. For a building w                                                                                                         | ith an attach       | ed garage:                               |          |                        |                      |                |                                          |  |
| a) Square foota                                                                                                              | age of attach       | ed garage 0                              | :        | sq ft                  |                      |                |                                          |  |
| b) Number of p                                                                                                               | ermanent flo        | od openings in the att                   | ached g  | arage within 1.0 fo    | ot above adjacent    | grade          | 0                                        |  |
|                                                                                                                              |                     | enings in A9.b                           |          |                        |                      |                |                                          |  |
| d) Engineered                                                                                                                | flood opening       | as? □Yes ⊠ N                             | lo       |                        |                      |                |                                          |  |
| , <b>C</b>                                                                                                                   |                     |                                          |          |                        |                      |                |                                          |  |
|                                                                                                                              | SE                  | CTION B – FLOOD II                       | NSURA    | NCE RATE MAP           | (FIRM) INFORMA       |                |                                          |  |
| B1. NFIP Communit                                                                                                            | y Name & Co         | ommunity Number                          |          | B2. County Name        |                      |                | B3. State                                |  |
| YAVAPAI COUNTY                                                                                                               | 040093              |                                          |          | YAVAPAI, UNINC         | ORPORATED AR         | EA             | Arizona                                  |  |
| B4. Map/Panel<br>Number                                                                                                      | B5. Suffix          | B6. FIRM Index<br>Date                   | Ef       | IRM Panel<br>ffective/ | B8. Flood Zone(s     | Zo (Zo         | se Flood Elevation(s)<br>ne AO, use Base |  |
| 04025C0970                                                                                                                   | G                   | 10/16/2015                               |          | evised Date<br>/2010   | AE                   | 4410.6         | od Depth)<br>1'                          |  |
| B10. Indicate the so                                                                                                         | ource of the E      | ase Flood Elevation (                    | BFE) da  | ata or base flood de   | epth entered in Iten | n B9:          |                                          |  |
| B10. Indicate the source of the Base Flood Elevation (BFE) data or base flood depth entered in Item B9:                      |                     |                                          |          |                        |                      |                |                                          |  |
| B11. Indicate elevation datum used for BFE in Item B9: 🗌 NGVD 1929 🔀 NAVD 1988 🔲 Other/Source:                               |                     |                                          |          |                        |                      |                |                                          |  |
| B12. Is the building located in a Coastal Barrier Resources System (CBRS) area or Otherwise Protected Area (OPA)? 🗌 Yes 🔀 No |                     |                                          |          |                        |                      |                |                                          |  |
| Designation D                                                                                                                | ate:                |                                          | CBRS     |                        |                      |                |                                          |  |
|                                                                                                                              |                     |                                          |          |                        |                      |                |                                          |  |
|                                                                                                                              |                     |                                          |          |                        |                      |                |                                          |  |

| ELEVATION CERTIFICATE                                                                                                                                                                                                                  |                                                                                                                                                                                                                                                                                                                                 |                                                                                                                                                                                                                                                                                                                                                                     | OMB No. 1660-0008<br>Expiration Date: November 30, 2018                       |
|----------------------------------------------------------------------------------------------------------------------------------------------------------------------------------------------------------------------------------------|---------------------------------------------------------------------------------------------------------------------------------------------------------------------------------------------------------------------------------------------------------------------------------------------------------------------------------|---------------------------------------------------------------------------------------------------------------------------------------------------------------------------------------------------------------------------------------------------------------------------------------------------------------------------------------------------------------------|-------------------------------------------------------------------------------|
| IMPORTANT: In these spaces, copy the cor                                                                                                                                                                                               | FOR INSURANCE COMPANY USE                                                                                                                                                                                                                                                                                                       |                                                                                                                                                                                                                                                                                                                                                                     |                                                                               |
| Building Street Address (including Apt., Unit, S4715 ROBBIE LANEHOUSE #1                                                                                                                                                               | Suite, and/or Bldg. No.) or                                                                                                                                                                                                                                                                                                     | P.O. Route and Box No.                                                                                                                                                                                                                                                                                                                                              | Policy Number:                                                                |
| City<br>PAULDEN                                                                                                                                                                                                                        | State<br>Arizona                                                                                                                                                                                                                                                                                                                | ZIP Code<br>86334                                                                                                                                                                                                                                                                                                                                                   | Company NAIC Number                                                           |
| SECTION C BU                                                                                                                                                                                                                           | ILDING ELEVATION INI                                                                                                                                                                                                                                                                                                            | FORMATION (SURVEY F                                                                                                                                                                                                                                                                                                                                                 | REQUIRED)                                                                     |
| <ul> <li>C1. Building elevations are based on:<br/>*A new Elevation Certificate will be required</li> <li>C2. Elevations – Zones A1-A30, AE, AH, A<br/>Complete Items C2.a–h below according<br/>Benchmark Utilized: ET0560</li> </ul> | (with BFE), VE, V1–V30,<br>g to the building diagram s                                                                                                                                                                                                                                                                          | the building is complete.<br>V (with BFE), AR, AR/A, AF                                                                                                                                                                                                                                                                                                             | R/AE, AR/A1–A30, AR/AH, AR/AO.<br>rto Rico only, enter meters.                |
| Indicate elevation datum used for the ele<br>NGVD 1929 X NAVD 1988                                                                                                                                                                     | Other/Source:                                                                                                                                                                                                                                                                                                                   |                                                                                                                                                                                                                                                                                                                                                                     |                                                                               |
| This certification is to be signed and sealed to<br>I certify that the information on this Certificate<br>statement may be punishable by fine or impr                                                                                  | ent, crawlspace, or enclos<br>tural member (V Zones on<br>uipment servicing the build<br>ation in Comments)<br>at to building (LAG)<br>at to building (HAG)<br>vation of deck or stairs, inc<br><b>JRVEYOR, ENGINEER,</b><br>by a land surveyor, engine<br><i>a represents my best effor</i><br><i>isonment under 18 U.S. C</i> | sure floor)         4410.7           N/A         N/A           ly)         N/A           ling         4410.9           ding         4410.9           ding         4408.1           4408.3         3           cluding         4408.2           OR ARCHITECT CERTIF           er, or architect authorized b           to interpret the data avail ode, Section 1001. | y law to certify elevation information.<br>lable. I understand that any false |
| Were latitude and longitude in Section A prov<br>Certifier's Name                                                                                                                                                                      | License Nur                                                                                                                                                                                                                                                                                                                     |                                                                                                                                                                                                                                                                                                                                                                     | Check here if attachments.                                                    |
| DALE FAMAS<br>Title<br>LAND SURVEYOR<br>Company Name<br>EMPIRE SURVEYING<br>Address<br>PO BOX 67                                                                                                                                       | LS 27738                                                                                                                                                                                                                                                                                                                        | · · · · · · · · · · · · · · · · · · ·                                                                                                                                                                                                                                                                                                                               | SUBULAND SALES                                                                |
| City<br>PAULDEN                                                                                                                                                                                                                        | State<br>Arizona                                                                                                                                                                                                                                                                                                                | ZIP Code                                                                                                                                                                                                                                                                                                                                                            |                                                                               |
| Signature                                                                                                                                                                                                                              | Date<br>01/30/2017                                                                                                                                                                                                                                                                                                              | Telephone<br>(928) 636-6992                                                                                                                                                                                                                                                                                                                                         | =2x12 3-18                                                                    |
| Copy all pages of this Elevation Certificate and<br>Comments (including type of equipment and<br>WOOD FRAME HOUSE ELEVATED ON EN<br>FINISHED FLOOR ELEV=4410.7', ELECTRI-<br>WELLHOUSE SHED ON SLAB EL= 4408.4'<br>LAT/LON PER GPS     | location, per C2(e), if appl<br>GINEERED PARALLEL S                                                                                                                                                                                                                                                                             | icable)<br>HEER WALLS FOR UNRE                                                                                                                                                                                                                                                                                                                                      |                                                                               |