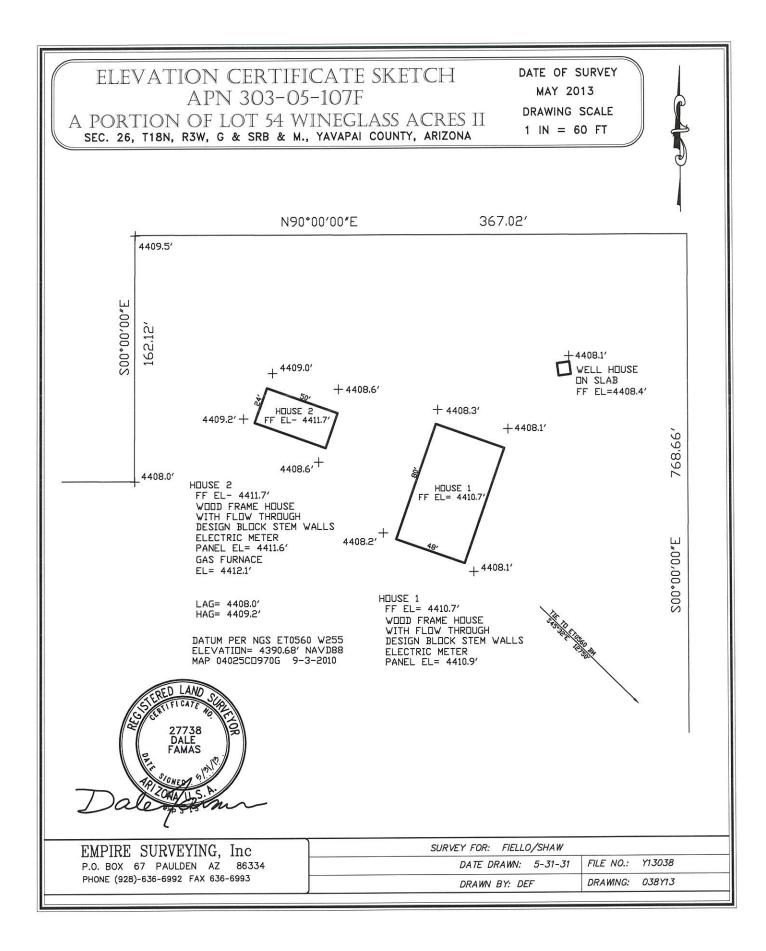

|                                                                                                                              |                     | ION A – PROPERTY                         |          |                        |                      |                | RANCE COMPANY USE                        |  |
|------------------------------------------------------------------------------------------------------------------------------|---------------------|------------------------------------------|----------|------------------------|----------------------|----------------|------------------------------------------|--|
| A1. Building Owner                                                                                                           |                     |                                          | INFOR    | MATION                 |                      | Policy Number: |                                          |  |
| MICHAEL & DONNA SHAW                                                                                                         |                     |                                          |          |                        |                      |                |                                          |  |
| A2. Building Street Address (including Apt., Unit, Suite, and/or Bldg. No.) or P.O. Route and Company NAIC Number:           |                     |                                          |          |                        |                      |                |                                          |  |
| 4715 ROBBIE LANE                                                                                                             | E HO                | USE #1                                   |          |                        |                      |                |                                          |  |
| City                                                                                                                         |                     |                                          |          | State                  |                      | ZIP Code       |                                          |  |
| PAULDEN                                                                                                                      |                     |                                          |          | Arizona                |                      | 86334          |                                          |  |
|                                                                                                                              | • •                 | d Block Numbers, Ta<br>OF LOT 54 WINEGLA |          |                        | • •                  |                |                                          |  |
| A4. Building Use (e                                                                                                          | .g., Resident       | ial, Non-Residential, A                  | Addition | Accessory, etc.)       | RESIDENTIAL          |                |                                          |  |
| A5. Latitude/Longitu                                                                                                         | ude: Lat. <u>34</u> | 55' 07.4350                              | Long. 1  | 12 33' 10.6306         | Horizontal Datur     | n: 🗌 NAD 1     | 1927 🗙 NAD 1983                          |  |
| A6. Attach at least                                                                                                          | 2 photograph        | s of the building if the                 | Certific | ate is being used to   | o obtain flood insur | ance.          |                                          |  |
| A7. Building Diagra                                                                                                          | m Number            | 5                                        |          |                        |                      |                |                                          |  |
| A8. For a building w                                                                                                         | ith a crawlsp       | ace or enclosure(s):                     |          |                        |                      |                |                                          |  |
| a) Square foota                                                                                                              | age of crawls       | pace or enclosure(s)                     |          | 0 sq ft                |                      |                |                                          |  |
| b) Number of p                                                                                                               | ermanent flo        | od openings in the cra                   | awlspac  | e or enclosure(s) w    | ithin 1.0 foot above | e adjacent gr  | ade 0                                    |  |
| c) Total net are                                                                                                             | a of flood op       | enings in A8.b                           | ) s      | q in                   |                      |                |                                          |  |
| d) Engineered                                                                                                                | flood opening       | gs? □Yes ⊠N                              | 0        |                        |                      |                |                                          |  |
| A9. For a building w                                                                                                         | ith an attach       | ed garage:                               |          |                        |                      |                |                                          |  |
| a) Square foota                                                                                                              | age of attach       | ed garage 0                              | :        | sq ft                  |                      |                |                                          |  |
| b) Number of p                                                                                                               | ermanent flo        | od openings in the att                   | ached g  | arage within 1.0 fo    | ot above adjacent    | grade          | 0                                        |  |
|                                                                                                                              |                     | enings in A9.b                           |          |                        |                      |                |                                          |  |
| d) Engineered                                                                                                                | flood opening       | as? □Yes ⊠ N                             | lo       |                        |                      |                |                                          |  |
| , <b>C</b>                                                                                                                   |                     |                                          |          |                        |                      |                |                                          |  |
|                                                                                                                              | SE                  | CTION B – FLOOD II                       | NSURA    | NCE RATE MAP           | (FIRM) INFORMA       |                |                                          |  |
| B1. NFIP Communit                                                                                                            | y Name & Co         | ommunity Number                          |          | B2. County Name        |                      |                | B3. State                                |  |
| YAVAPAI COUNTY                                                                                                               | 040093              |                                          |          | YAVAPAI, UNINC         | ORPORATED AR         | EA             | Arizona                                  |  |
| B4. Map/Panel<br>Number                                                                                                      | B5. Suffix          | B6. FIRM Index<br>Date                   | Ef       | IRM Panel<br>ffective/ | B8. Flood Zone(s     | Zo (Zo         | se Flood Elevation(s)<br>ne AO, use Base |  |
| 04025C0970                                                                                                                   | G                   | 10/16/2015                               |          | evised Date<br>/2010   | AE                   | 4410.6         | od Depth)<br>1'                          |  |
| B10. Indicate the so                                                                                                         | ource of the E      | ase Flood Elevation (                    | BFE) da  | ata or base flood de   | epth entered in Iten | n B9:          |                                          |  |
| B10. Indicate the source of the Base Flood Elevation (BFE) data or base flood depth entered in Item B9:                      |                     |                                          |          |                        |                      |                |                                          |  |
| B11. Indicate elevation datum used for BFE in Item B9: 🗌 NGVD 1929 🔀 NAVD 1988 🔲 Other/Source:                               |                     |                                          |          |                        |                      |                |                                          |  |
| B12. Is the building located in a Coastal Barrier Resources System (CBRS) area or Otherwise Protected Area (OPA)? 🗌 Yes 🔀 No |                     |                                          |          |                        |                      |                |                                          |  |
| Designation D                                                                                                                | ate:                |                                          | CBRS     |                        |                      |                |                                          |  |
|                                                                                                                              |                     |                                          |          |                        |                      |                |                                          |  |
|                                                                                                                              |                     |                                          |          |                        |                      |                |                                          |  |

| ELEVATION CERTIFICATE                                                                                                                                                                                                                  |                                                                                                                                                                                                                                                                                                                                 |                                                                                                                                                                                                                                                                                                                                                                     | OMB No. 1660-0008<br>Expiration Date: November 30, 2018                       |
|----------------------------------------------------------------------------------------------------------------------------------------------------------------------------------------------------------------------------------------|---------------------------------------------------------------------------------------------------------------------------------------------------------------------------------------------------------------------------------------------------------------------------------------------------------------------------------|---------------------------------------------------------------------------------------------------------------------------------------------------------------------------------------------------------------------------------------------------------------------------------------------------------------------------------------------------------------------|-------------------------------------------------------------------------------|
| IMPORTANT: In these spaces, copy the cor                                                                                                                                                                                               | FOR INSURANCE COMPANY USE                                                                                                                                                                                                                                                                                                       |                                                                                                                                                                                                                                                                                                                                                                     |                                                                               |
| Building Street Address (including Apt., Unit, S4715 ROBBIE LANEHOUSE #1                                                                                                                                                               | Suite, and/or Bldg. No.) or                                                                                                                                                                                                                                                                                                     | P.O. Route and Box No.                                                                                                                                                                                                                                                                                                                                              | Policy Number:                                                                |
| City<br>PAULDEN                                                                                                                                                                                                                        | State<br>Arizona                                                                                                                                                                                                                                                                                                                | ZIP Code<br>86334                                                                                                                                                                                                                                                                                                                                                   | Company NAIC Number                                                           |
| SECTION C BU                                                                                                                                                                                                                           | ILDING ELEVATION INI                                                                                                                                                                                                                                                                                                            | FORMATION (SURVEY F                                                                                                                                                                                                                                                                                                                                                 | REQUIRED)                                                                     |
| <ul> <li>C1. Building elevations are based on:<br/>*A new Elevation Certificate will be required</li> <li>C2. Elevations – Zones A1-A30, AE, AH, A<br/>Complete Items C2.a–h below according<br/>Benchmark Utilized: ET0560</li> </ul> | (with BFE), VE, V1–V30,<br>g to the building diagram s                                                                                                                                                                                                                                                                          | the building is complete.<br>V (with BFE), AR, AR/A, AF                                                                                                                                                                                                                                                                                                             | R/AE, AR/A1–A30, AR/AH, AR/AO.<br>rto Rico only, enter meters.                |
| Indicate elevation datum used for the ele<br>NGVD 1929 X NAVD 1988                                                                                                                                                                     | Other/Source:                                                                                                                                                                                                                                                                                                                   |                                                                                                                                                                                                                                                                                                                                                                     |                                                                               |
| This certification is to be signed and sealed to<br>I certify that the information on this Certificate<br>statement may be punishable by fine or impr                                                                                  | ent, crawlspace, or enclos<br>tural member (V Zones on<br>uipment servicing the build<br>ation in Comments)<br>at to building (LAG)<br>at to building (HAG)<br>vation of deck or stairs, inc<br><b>JRVEYOR, ENGINEER,</b><br>by a land surveyor, engine<br><i>a represents my best effor</i><br><i>isonment under 18 U.S. C</i> | sure floor)         4410.7           N/A         N/A           ly)         N/A           ling         4410.9           ding         4410.9           ding         4408.1           4408.3         3           cluding         4408.2           OR ARCHITECT CERTIF           er, or architect authorized b           to interpret the data avail ode, Section 1001. | y law to certify elevation information.<br>lable. I understand that any false |
| Were latitude and longitude in Section A prov<br>Certifier's Name                                                                                                                                                                      | License Nur                                                                                                                                                                                                                                                                                                                     |                                                                                                                                                                                                                                                                                                                                                                     | Check here if attachments.                                                    |
| DALE FAMAS<br>Title<br>LAND SURVEYOR<br>Company Name<br>EMPIRE SURVEYING<br>Address<br>PO BOX 67                                                                                                                                       | LS 27738                                                                                                                                                                                                                                                                                                                        | · · · · · · · · · · · · · · · · · · ·                                                                                                                                                                                                                                                                                                                               | SUBULAND SALES                                                                |
| City<br>PAULDEN                                                                                                                                                                                                                        | State<br>Arizona                                                                                                                                                                                                                                                                                                                | ZIP Code                                                                                                                                                                                                                                                                                                                                                            |                                                                               |
| Signature                                                                                                                                                                                                                              | Date<br>01/30/2017                                                                                                                                                                                                                                                                                                              | Telephone<br>(928) 636-6992                                                                                                                                                                                                                                                                                                                                         | =2x12 3-18                                                                    |
| Copy all pages of this Elevation Certificate and<br>Comments (including type of equipment and<br>WOOD FRAME HOUSE ELEVATED ON EN<br>FINISHED FLOOR ELEV=4410.7', ELECTRI-<br>WELLHOUSE SHED ON SLAB EL= 4408.4'<br>LAT/LON PER GPS     | location, per C2(e), if appl<br>GINEERED PARALLEL S                                                                                                                                                                                                                                                                             | icable)<br>HEER WALLS FOR UNRE                                                                                                                                                                                                                                                                                                                                      |                                                                               |

| SE                                                                                                                           | CTION A - PROPERTY                      | INFOR          | MATION                 |                      | FOR INSUF     | RANCE COMPANY USE                        |  |  |  |  |
|------------------------------------------------------------------------------------------------------------------------------|-----------------------------------------|----------------|------------------------|----------------------|---------------|------------------------------------------|--|--|--|--|
| A1. Building Owner's Name<br>MICHAEL & DONNA SHAW                                                                            |                                         |                |                        |                      | Policy Num    | ber:                                     |  |  |  |  |
| A2. Building Street Address<br>Box No.<br>4715 ROBBIE LANE                                                                   | including Apt., Unit, Suite<br>HOUSE #2 | , and/o        | r Bldg. No.) or P.O.   | Route and            | Company N     | IAIC Number:                             |  |  |  |  |
| City<br>PAULDEN                                                                                                              | City State ZIP Code                     |                |                        |                      |               |                                          |  |  |  |  |
| A3. Property Description (Lo<br>APN 303-05-107F A PORTIO                                                                     |                                         |                | •                      | • • •                |               |                                          |  |  |  |  |
| A4. Building Use (e.g., Resid                                                                                                | ential, Non-Residential, A              | ddition        | , Accessory, etc.)     | RESIDENTIAL          |               |                                          |  |  |  |  |
| A5. Latitude/Longitude: Lat                                                                                                  | <u>34 55' 07.6357</u>                   | _ong. <u>1</u> | 12 33' 11.938          | Horizontal Datur     | n: 🗌 NAD 1    | 1927 🗙 NAD 1983                          |  |  |  |  |
| A6. Attach at least 2 photogr                                                                                                | aphs of the building if the             | Certific       | ate is being used to   | o obtain flood insur | ance.         |                                          |  |  |  |  |
| A7. Building Diagram Numbe                                                                                                   | r <u>5</u>                              |                |                        |                      |               |                                          |  |  |  |  |
| A8. For a building with a craw                                                                                               | vlspace or enclosure(s):                |                |                        |                      |               |                                          |  |  |  |  |
| a) Square footage of cra                                                                                                     | wlspace or enclosure(s)                 |                | 0 sq ft                |                      |               |                                          |  |  |  |  |
| b) Number of permanen                                                                                                        | flood openings in the cra               | wlspac         | e or enclosure(s) w    | ithin 1.0 foot above | e adjacent gr | ade 0                                    |  |  |  |  |
| c) Total net area of flood                                                                                                   | openings in A8.b 0                      | s              | q in                   |                      |               |                                          |  |  |  |  |
| d) Engineered flood ope                                                                                                      | nings? 🗌 Yes 🗵 No                       | D              |                        |                      |               |                                          |  |  |  |  |
| A9. For a building with an att                                                                                               | ached garage:                           |                |                        |                      |               |                                          |  |  |  |  |
| a) Square footage of att                                                                                                     | ached garage0                           |                | sq ft                  |                      |               |                                          |  |  |  |  |
| b) Number of permanen                                                                                                        | flood openings in the atta              | ached g        | parage within 1.0 for  | ot above adjacent    | grade         | 0                                        |  |  |  |  |
| c) Total net area of flood                                                                                                   | openings in A9.b                        | 0              | sq in                  |                      |               |                                          |  |  |  |  |
|                                                                                                                              | nings? 🗌 Yes 🔀 No                       |                |                        |                      |               |                                          |  |  |  |  |
|                                                                                                                              | SECTION B - FLOOD IN                    | ISURA          | NCE RATE MAP           | (FIRM) INFORM        |               |                                          |  |  |  |  |
| B1. NFIP Community Name                                                                                                      |                                         |                | B2. County Name        | . ,                  |               | B3. State                                |  |  |  |  |
| YAVAPAI COUNTY 040093                                                                                                        |                                         |                | YAVAPAI, UNINC         | ORPORATED AR         | EA            | Arizona                                  |  |  |  |  |
| B4. Map/Panel B5. Suff<br>Number                                                                                             | x B6. FIRM Index<br>Date                | E              | IRM Panel<br>ffective/ | B8. Flood Zone(s     | (Zo           | se Flood Elevation(s)<br>ne AO, use Base |  |  |  |  |
| 04025C0970 G                                                                                                                 | 10/16/2015                              |                | evised Date<br>/2010   | AE                   | 4410.6        | od Depth)<br>1'                          |  |  |  |  |
| B10. Indicate the source of the Base Flood Elevation (BFE) data or base flood depth entered in Item B9:                      |                                         |                |                        |                      |               |                                          |  |  |  |  |
| ☐ FIS Profile 🔀 FIRM 	☐ Community Determined 	☐ Other/Source:                                                                |                                         |                |                        |                      |               |                                          |  |  |  |  |
| B11. Indicate elevation datum used for BFE in Item B9: 🗌 NGVD 1929 🔀 NAVD 1988 🔲 Other/Source:                               |                                         |                |                        |                      |               |                                          |  |  |  |  |
| B12. Is the building located in a Coastal Barrier Resources System (CBRS) area or Otherwise Protected Area (OPA)? 🗌 Yes 💢 No |                                         |                |                        |                      |               |                                          |  |  |  |  |
| Designation Date:                                                                                                            |                                         | BRS            |                        |                      |               |                                          |  |  |  |  |
|                                                                                                                              |                                         |                | —                      |                      |               |                                          |  |  |  |  |

| LEVATION CERTIFICATE                                                                                                                                                                                                                                                                                                                                                                                                                                                                                               |                                                                                                                                         |                                                                                                                                  | OMB No. 1660-0008<br>Expiration Date: November 30, 2018                        |
|--------------------------------------------------------------------------------------------------------------------------------------------------------------------------------------------------------------------------------------------------------------------------------------------------------------------------------------------------------------------------------------------------------------------------------------------------------------------------------------------------------------------|-----------------------------------------------------------------------------------------------------------------------------------------|----------------------------------------------------------------------------------------------------------------------------------|--------------------------------------------------------------------------------|
| PORTANT: In these spaces, copy the correspond                                                                                                                                                                                                                                                                                                                                                                                                                                                                      | ing information fro                                                                                                                     | m Section A.                                                                                                                     | FOR INSURANCE COMPANY USE                                                      |
| Building Street Address (including Apt., Unit, Suite, and<br>1715 ROBBIE LANE HOUSE #2                                                                                                                                                                                                                                                                                                                                                                                                                             | d/or Bldg. No.) or P.0                                                                                                                  | D. Route and Box No.                                                                                                             | Policy Number:                                                                 |
|                                                                                                                                                                                                                                                                                                                                                                                                                                                                                                                    | State<br>Arizona                                                                                                                        | ZIP Code<br>86334                                                                                                                | Company NAIC Number                                                            |
| SECTION C - BUILDING                                                                                                                                                                                                                                                                                                                                                                                                                                                                                               | ELEVATION INFO                                                                                                                          | RMATION (SURVEY F                                                                                                                | EQUIRED)                                                                       |
| <ul> <li>*A new Elevation Certificate will be required when</li> <li>C2. Elevations – Zones A1–A30, AE, AH, A (with BF<br/>Complete Items C2.a–h below according to the b<br/>Benchmark Utilized: ET0560</li> </ul>                                                                                                                                                                                                                                                                                                | n construction of the<br>E), VE, V1–V30, V (v<br>puilding diagram spe<br>Vertical D                                                     | with BFE), AR, AR/A, AF<br>cified in Item A7. In Pue<br>atum: 4390.68' NAVD88                                                    | A/AE, AR/A1–A30, AR/AH, AR/AO.<br>rto Rico only, enter meters.                 |
| Indicate elevation datum used for the elevations                                                                                                                                                                                                                                                                                                                                                                                                                                                                   | · · · · · · · · · · · · · · · · · · ·                                                                                                   | ) below.                                                                                                                         |                                                                                |
| <ul> <li>Datum used for building elevations must be the s</li> <li>a) Top of bottom floor (including basement, craw</li> <li>b) Top of the next higher floor</li> <li>c) Bottom of the lowest horizontal structural mer.</li> <li>d) Attached garage (top of slab)</li> <li>e) Lowest elevation of machinery or equipment s (Describe type of equipment and location in C</li> <li>f) Lowest adjacent (finished) grade next to build</li> <li>g) Highest adjacent grade at lowest elevation of finished</li> </ul> | ame as that used for<br>vispace, or enclosure<br>nber (V Zones only)<br>servicing the building<br>comments)<br>ling (LAG)<br>ding (HAG) | e floor) <u>4411</u> . 7<br><u>4420</u> . 7<br><u>N/A</u><br><u>N/A</u><br><u>4411</u> . 6<br><u>4408</u> . 6<br><u>4409</u> . 2 | Check the measurement used.                                                    |
| structural support SECTION D – SURVEYC                                                                                                                                                                                                                                                                                                                                                                                                                                                                             | OR, ENGINEER, OF                                                                                                                        |                                                                                                                                  | ICATION                                                                        |
| This certification is to be signed and sealed by a land<br>I certify that the information on this Certificate represe<br>statement may be punishable by fine or imprisonment<br>Were latitude and longitude in Section A provided by<br>Certifier's Name                                                                                                                                                                                                                                                           | nts my best efforts to<br>t under 18 U.S. Code                                                                                          | o interpret the data avail<br>a, Section 1001.<br>ayor? Xes No                                                                   | by law to certify elevation information.<br>Table. I understand that any false |
| DALE FAMAS                                                                                                                                                                                                                                                                                                                                                                                                                                                                                                         | LS 27738                                                                                                                                |                                                                                                                                  | D LAND                                                                         |
| Title<br>LAND SURVEYOR<br>Company Name<br>EMPIRE SURVEYING<br>Address<br>PO BOX 67<br>City                                                                                                                                                                                                                                                                                                                                                                                                                         |                                                                                                                                         | 7/5 0.                                                                                                                           | Here With                                                                      |
| PAULDEN                                                                                                                                                                                                                                                                                                                                                                                                                                                                                                            | State<br>Arizona                                                                                                                        | ZIP Code _<br>86334                                                                                                              |                                                                                |
| Signature                                                                                                                                                                                                                                                                                                                                                                                                                                                                                                          | Date<br>01/30/2017                                                                                                                      | Telephone<br>(928) 636-6992                                                                                                      | 5XF 270                                                                        |
| Copy all pages of this Elevation Certificate and all attach                                                                                                                                                                                                                                                                                                                                                                                                                                                        | ments for (1) commur                                                                                                                    | nity official, (2) insurance                                                                                                     | agent/company, and (3) building owner.                                         |
| Comments (including type of equipment and location,<br>2 STORY WOOD FRAME HOUSE ELEVATED ON P<br>1ST LEVEL FINISHED FLOOR ELEV=4411.7', ELEC<br>EVAP COOLER = 4414.4'<br>LAT/LON PER GPS                                                                                                                                                                                                                                                                                                                           | ARALLEL SHEER V                                                                                                                         | VALLS FOR UNRESTRI                                                                                                               | CTED FLOOD WATER,<br>ACE= 4412.1',                                             |