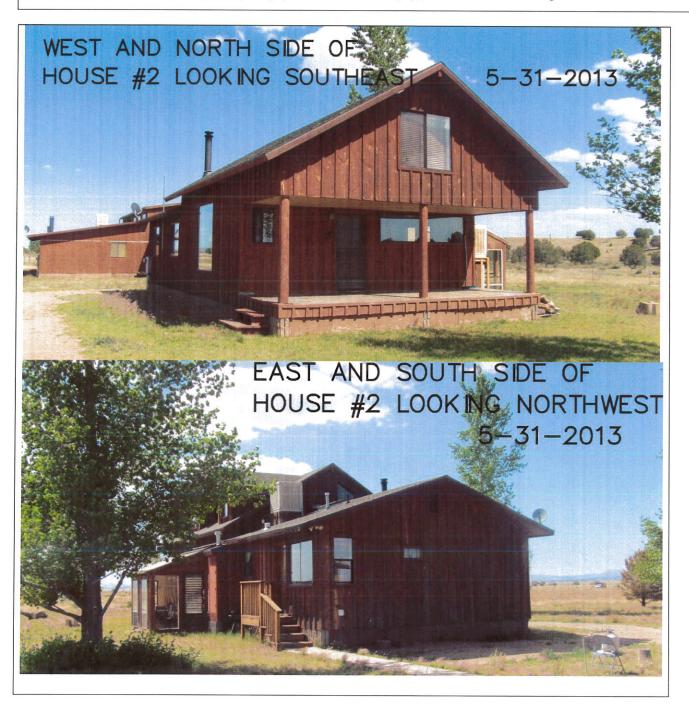

ELEVATION CERTIFICATE See I

BUILDING PHOTOGRAPHS See Instructions for Item A6.

OMB No. 1660-0008 Expiration Date: November 30, 2018

Photo Two
Photo Two
Photo Two
Caption SOUTH AND WEST SIDE HOUSE LOOKING NE 01/24/2017

Photo One Caption SOUTH AND EAST SIDE HOUSE LOOKING NW 01/24/2017

Photo Two

Photo Two Caption

Photo Two

|               | o. 1660-0008<br>on Date: November 30, 2018 |
|---------------|--------------------------------------------|
| $\mathcal{D}$ |                                            |