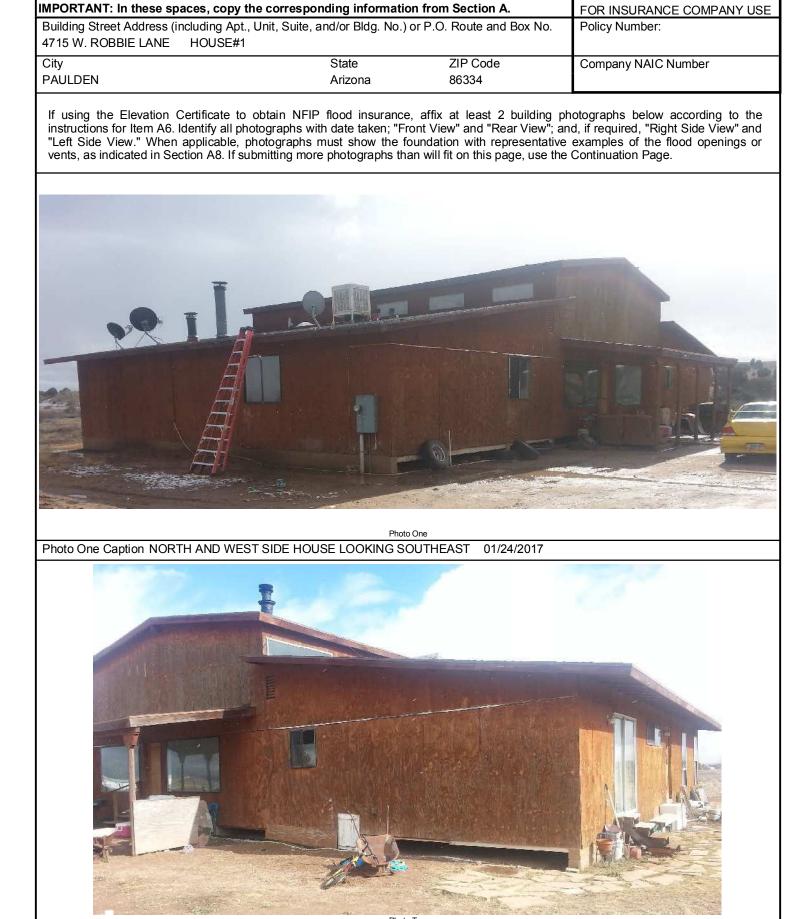

Photo One Caption SOUTH AND EAST SIDE HOUSE LOOKING NW 01/24/2017

Photo Two

Photo Two Caption

Photo Two

|               | o. 1660-0008<br>on Date: November 30, 2018 |
|---------------|--------------------------------------------|
| $\mathcal{D}$ |                                            |