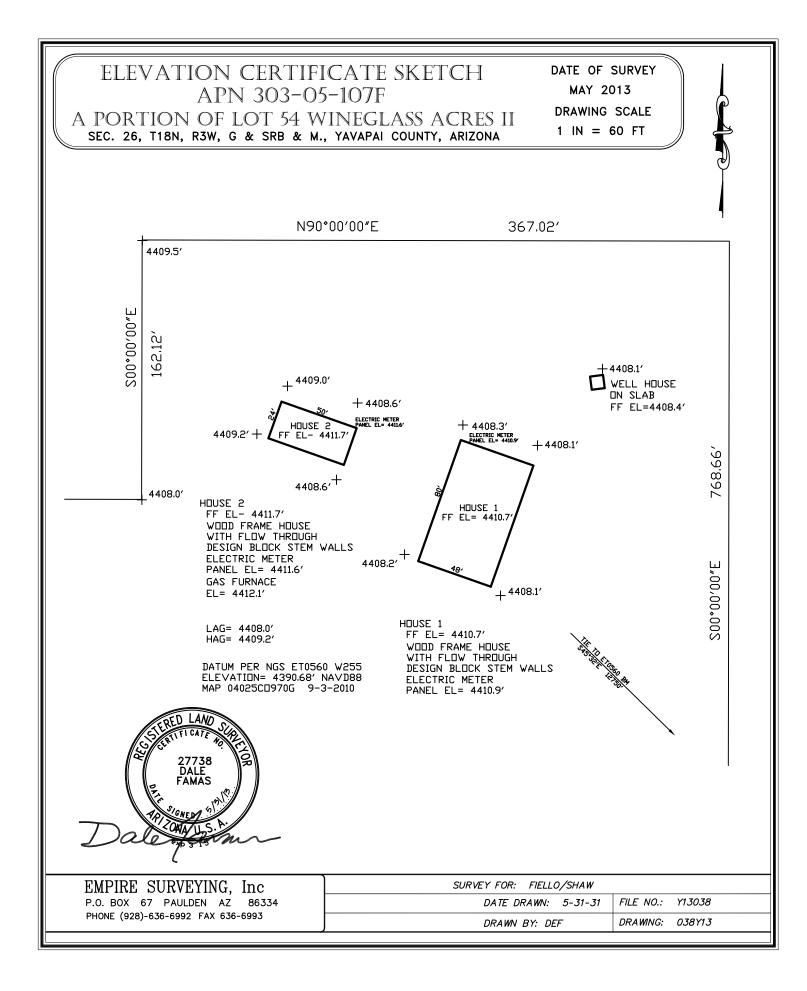

| ELEVATION CERTIFICATE                                                                                                                                                                                                                  |                                                                                                                                                                                                                                                                                                                                 |                                                                                                                                                                                                                                                                                                                                                                     | OMB No. 1660-0008<br>Expiration Date: November 30, 2018                       |
|----------------------------------------------------------------------------------------------------------------------------------------------------------------------------------------------------------------------------------------|---------------------------------------------------------------------------------------------------------------------------------------------------------------------------------------------------------------------------------------------------------------------------------------------------------------------------------|---------------------------------------------------------------------------------------------------------------------------------------------------------------------------------------------------------------------------------------------------------------------------------------------------------------------------------------------------------------------|-------------------------------------------------------------------------------|
| IMPORTANT: In these spaces, copy the cor                                                                                                                                                                                               | FOR INSURANCE COMPANY USE                                                                                                                                                                                                                                                                                                       |                                                                                                                                                                                                                                                                                                                                                                     |                                                                               |
| Building Street Address (including Apt., Unit, S4715 ROBBIE LANEHOUSE #1                                                                                                                                                               | Suite, and/or Bldg. No.) or                                                                                                                                                                                                                                                                                                     | P.O. Route and Box No.                                                                                                                                                                                                                                                                                                                                              | Policy Number:                                                                |
| City<br>PAULDEN                                                                                                                                                                                                                        | State<br>Arizona                                                                                                                                                                                                                                                                                                                | ZIP Code<br>86334                                                                                                                                                                                                                                                                                                                                                   | Company NAIC Number                                                           |
| SECTION C BU                                                                                                                                                                                                                           | ILDING ELEVATION INI                                                                                                                                                                                                                                                                                                            | FORMATION (SURVEY F                                                                                                                                                                                                                                                                                                                                                 | REQUIRED)                                                                     |
| <ul> <li>C1. Building elevations are based on:<br/>*A new Elevation Certificate will be required</li> <li>C2. Elevations – Zones A1-A30, AE, AH, A<br/>Complete Items C2.a–h below according<br/>Benchmark Utilized: ET0560</li> </ul> | (with BFE), VE, V1–V30,<br>g to the building diagram s                                                                                                                                                                                                                                                                          | the building is complete.<br>V (with BFE), AR, AR/A, AF                                                                                                                                                                                                                                                                                                             | R/AE, AR/A1–A30, AR/AH, AR/AO.<br>rto Rico only, enter meters.                |
| Indicate elevation datum used for the ele<br>NGVD 1929 X NAVD 1988                                                                                                                                                                     | Other/Source:                                                                                                                                                                                                                                                                                                                   |                                                                                                                                                                                                                                                                                                                                                                     |                                                                               |
| This certification is to be signed and sealed to<br>I certify that the information on this Certificate<br>statement may be punishable by fine or impr                                                                                  | ent, crawlspace, or enclos<br>tural member (V Zones on<br>uipment servicing the build<br>ation in Comments)<br>at to building (LAG)<br>at to building (HAG)<br>vation of deck or stairs, inc<br><b>JRVEYOR, ENGINEER,</b><br>by a land surveyor, engine<br><i>a represents my best effor</i><br><i>isonment under 18 U.S. C</i> | sure floor)         4410.7           N/A         N/A           ly)         N/A           ling         4410.9           ding         4410.9           ding         4408.1           4408.3         3           cluding         4408.2           OR ARCHITECT CERTIF           er, or architect authorized b           to interpret the data avail ode, Section 1001. | y law to certify elevation information.<br>lable. I understand that any false |
| Were latitude and longitude in Section A prov<br>Certifier's Name                                                                                                                                                                      | License Nur                                                                                                                                                                                                                                                                                                                     |                                                                                                                                                                                                                                                                                                                                                                     | Check here if attachments.                                                    |
| DALE FAMAS<br>Title<br>LAND SURVEYOR<br>Company Name<br>EMPIRE SURVEYING<br>Address<br>PO BOX 67                                                                                                                                       | LS 27738                                                                                                                                                                                                                                                                                                                        | · · · · · · · · · · · · · · · · · · ·                                                                                                                                                                                                                                                                                                                               | SUBULAND SALES                                                                |
| City<br>PAULDEN                                                                                                                                                                                                                        | State<br>Arizona                                                                                                                                                                                                                                                                                                                | ZIP Code                                                                                                                                                                                                                                                                                                                                                            |                                                                               |
| Signature                                                                                                                                                                                                                              | Date<br>01/30/2017                                                                                                                                                                                                                                                                                                              | Telephone<br>(928) 636-6992                                                                                                                                                                                                                                                                                                                                         | =2x12 3-18                                                                    |
| Copy all pages of this Elevation Certificate and<br>Comments (including type of equipment and<br>WOOD FRAME HOUSE ELEVATED ON EN<br>FINISHED FLOOR ELEV=4410.7', ELECTRI-<br>WELLHOUSE SHED ON SLAB EL= 4408.4'<br>LAT/LON PER GPS     | location, per C2(e), if appl<br>GINEERED PARALLEL S                                                                                                                                                                                                                                                                             | icable)<br>HEER WALLS FOR UNRE                                                                                                                                                                                                                                                                                                                                      |                                                                               |

| LEVATION CERTIFICATE                                                                                                                                                                                                                                                                                                                                                                                                                                                                                               |                                                                                                                                         |                                                                                                                                  | OMB No. 1660-0008<br>Expiration Date: November 30, 2018                        |
|--------------------------------------------------------------------------------------------------------------------------------------------------------------------------------------------------------------------------------------------------------------------------------------------------------------------------------------------------------------------------------------------------------------------------------------------------------------------------------------------------------------------|-----------------------------------------------------------------------------------------------------------------------------------------|----------------------------------------------------------------------------------------------------------------------------------|--------------------------------------------------------------------------------|
| PORTANT: In these spaces, copy the correspond                                                                                                                                                                                                                                                                                                                                                                                                                                                                      | ing information fro                                                                                                                     | m Section A.                                                                                                                     | FOR INSURANCE COMPANY USE                                                      |
| Building Street Address (including Apt., Unit, Suite, and<br>1715 ROBBIE LANE HOUSE #2                                                                                                                                                                                                                                                                                                                                                                                                                             | d/or Bldg. No.) or P.0                                                                                                                  | D. Route and Box No.                                                                                                             | Policy Number:                                                                 |
|                                                                                                                                                                                                                                                                                                                                                                                                                                                                                                                    | State<br>Arizona                                                                                                                        | ZIP Code<br>86334                                                                                                                | Company NAIC Number                                                            |
| SECTION C - BUILDING                                                                                                                                                                                                                                                                                                                                                                                                                                                                                               | ELEVATION INFO                                                                                                                          | RMATION (SURVEY F                                                                                                                | EQUIRED)                                                                       |
| <ul> <li>*A new Elevation Certificate will be required when</li> <li>C2. Elevations – Zones A1–A30, AE, AH, A (with BF<br/>Complete Items C2.a–h below according to the b<br/>Benchmark Utilized: ET0560</li> </ul>                                                                                                                                                                                                                                                                                                | n construction of the<br>E), VE, V1–V30, V (v<br>puilding diagram spe<br>Vertical D                                                     | with BFE), AR, AR/A, AF<br>cified in Item A7. In Pue<br>atum: 4390.68' NAVD88                                                    | A/AE, AR/A1–A30, AR/AH, AR/AO.<br>rto Rico only, enter meters.                 |
| Indicate elevation datum used for the elevations                                                                                                                                                                                                                                                                                                                                                                                                                                                                   | · · · · · · · · · · · · · · · · · · ·                                                                                                   | ) below.                                                                                                                         |                                                                                |
| <ul> <li>Datum used for building elevations must be the s</li> <li>a) Top of bottom floor (including basement, craw</li> <li>b) Top of the next higher floor</li> <li>c) Bottom of the lowest horizontal structural mer.</li> <li>d) Attached garage (top of slab)</li> <li>e) Lowest elevation of machinery or equipment s (Describe type of equipment and location in C</li> <li>f) Lowest adjacent (finished) grade next to build</li> <li>g) Highest adjacent grade at lowest elevation of finished</li> </ul> | ame as that used for<br>vispace, or enclosure<br>nber (V Zones only)<br>servicing the building<br>comments)<br>ling (LAG)<br>ding (HAG) | e floor) <u>4411</u> . 7<br><u>4420</u> . 7<br><u>N/A</u><br><u>N/A</u><br><u>4411</u> . 6<br><u>4408</u> . 6<br><u>4409</u> . 2 | Check the measurement used.                                                    |
| structural support SECTION D – SURVEYC                                                                                                                                                                                                                                                                                                                                                                                                                                                                             | OR, ENGINEER, OF                                                                                                                        |                                                                                                                                  | ICATION                                                                        |
| This certification is to be signed and sealed by a land<br>I certify that the information on this Certificate represe<br>statement may be punishable by fine or imprisonment<br>Were latitude and longitude in Section A provided by<br>Certifier's Name                                                                                                                                                                                                                                                           | nts my best efforts to<br>t under 18 U.S. Code                                                                                          | o interpret the data avail<br>a, Section 1001.<br>ayor? Xes No                                                                   | by law to certify elevation information.<br>Table. I understand that any false |
| DALE FAMAS                                                                                                                                                                                                                                                                                                                                                                                                                                                                                                         | LS 27738                                                                                                                                |                                                                                                                                  | D LAND                                                                         |
| Title<br>LAND SURVEYOR<br>Company Name<br>EMPIRE SURVEYING<br>Address<br>PO BOX 67<br>City                                                                                                                                                                                                                                                                                                                                                                                                                         |                                                                                                                                         | 7/5 0.                                                                                                                           | Here With                                                                      |
| PAULDEN                                                                                                                                                                                                                                                                                                                                                                                                                                                                                                            | State<br>Arizona                                                                                                                        | ZIP Code _<br>86334                                                                                                              |                                                                                |
| Signature                                                                                                                                                                                                                                                                                                                                                                                                                                                                                                          | Date<br>01/30/2017                                                                                                                      | Telephone<br>(928) 636-6992                                                                                                      | 5XF 270                                                                        |
| Copy all pages of this Elevation Certificate and all attach                                                                                                                                                                                                                                                                                                                                                                                                                                                        | ments for (1) commur                                                                                                                    | nity official, (2) insurance                                                                                                     | agent/company, and (3) building owner.                                         |
| Comments (including type of equipment and location,<br>2 STORY WOOD FRAME HOUSE ELEVATED ON P<br>1ST LEVEL FINISHED FLOOR ELEV=4411.7', ELEC<br>EVAP COOLER = 4414.4'<br>LAT/LON PER GPS                                                                                                                                                                                                                                                                                                                           | ARALLEL SHEER V                                                                                                                         | VALLS FOR UNRESTRI                                                                                                               | CTED FLOOD WATER,<br>ACE= 4412.1',                                             |