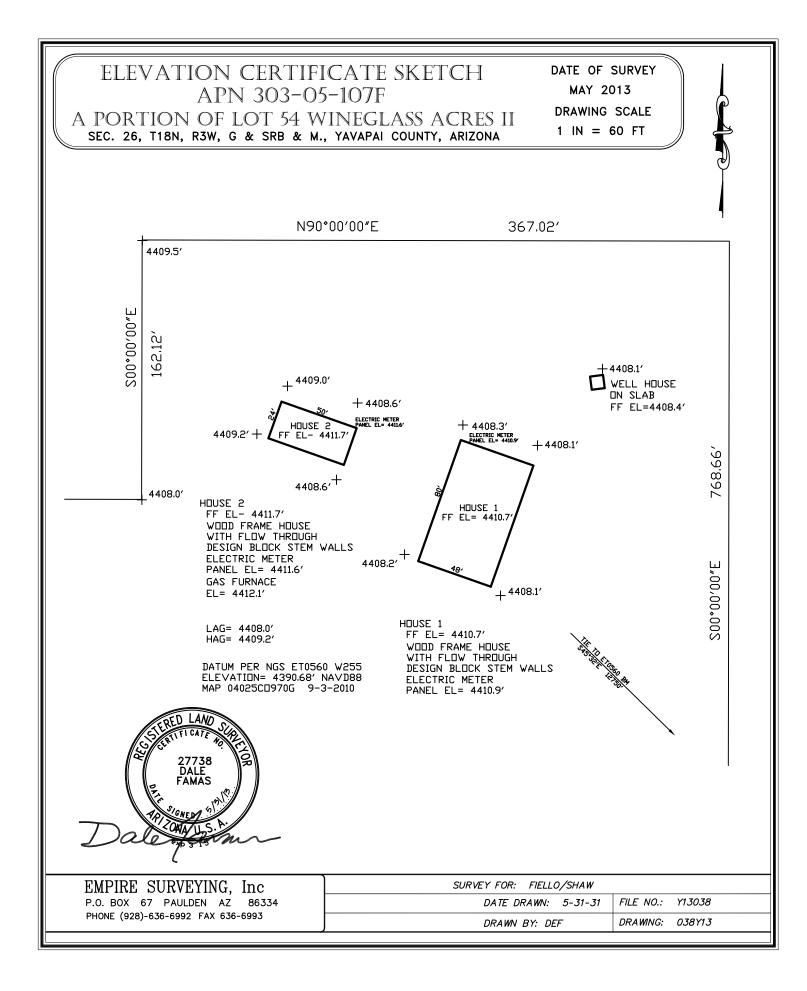

| SE                                                                                                                           | CTION A - PROPERTY                      | INFOR          | MATION                 |                      | FOR INSUF     | RANCE COMPANY USE                        |  |  |  |  |
|------------------------------------------------------------------------------------------------------------------------------|-----------------------------------------|----------------|------------------------|----------------------|---------------|------------------------------------------|--|--|--|--|
| A1. Building Owner's Name<br>MICHAEL & DONNA SHAW                                                                            |                                         |                |                        |                      | Policy Num    | ber:                                     |  |  |  |  |
| A2. Building Street Address<br>Box No.<br>4715 ROBBIE LANE                                                                   | including Apt., Unit, Suite<br>HOUSE #2 | , and/o        | r Bldg. No.) or P.O.   | Route and            | Company N     | IAIC Number:                             |  |  |  |  |
| City<br>PAULDEN                                                                                                              | City State ZIP Code                     |                |                        |                      |               |                                          |  |  |  |  |
| A3. Property Description (Lo<br>APN 303-05-107F A PORTIO                                                                     |                                         |                | •                      | • • •                |               |                                          |  |  |  |  |
| A4. Building Use (e.g., Resid                                                                                                | ential, Non-Residential, A              | ddition        | , Accessory, etc.)     | RESIDENTIAL          |               |                                          |  |  |  |  |
| A5. Latitude/Longitude: Lat                                                                                                  | <u>34 55' 07.6357</u>                   | _ong. <u>1</u> | 12 33' 11.938          | Horizontal Datur     | n: 🗌 NAD 1    | 1927 🗙 NAD 1983                          |  |  |  |  |
| A6. Attach at least 2 photogr                                                                                                | aphs of the building if the             | Certific       | ate is being used to   | o obtain flood insur | ance.         |                                          |  |  |  |  |
| A7. Building Diagram Numbe                                                                                                   | r <u>5</u>                              |                |                        |                      |               |                                          |  |  |  |  |
| A8. For a building with a craw                                                                                               | vlspace or enclosure(s):                |                |                        |                      |               |                                          |  |  |  |  |
| a) Square footage of cra                                                                                                     | wlspace or enclosure(s)                 |                | 0 sq ft                |                      |               |                                          |  |  |  |  |
| b) Number of permanen                                                                                                        | flood openings in the cra               | wlspac         | e or enclosure(s) w    | ithin 1.0 foot above | e adjacent gr | ade 0                                    |  |  |  |  |
| c) Total net area of flood                                                                                                   | openings in A8.b 0                      | s              | q in                   |                      |               |                                          |  |  |  |  |
| d) Engineered flood ope                                                                                                      | nings? 🗌 Yes 🗵 No                       | D              |                        |                      |               |                                          |  |  |  |  |
| A9. For a building with an att                                                                                               | ached garage:                           |                |                        |                      |               |                                          |  |  |  |  |
| a) Square footage of att                                                                                                     | ached garage0                           |                | sq ft                  |                      |               |                                          |  |  |  |  |
| b) Number of permanen                                                                                                        | flood openings in the atta              | ached g        | parage within 1.0 for  | ot above adjacent    | grade         | 0                                        |  |  |  |  |
| c) Total net area of flood                                                                                                   | openings in A9.b                        | 0              | sq in                  |                      |               |                                          |  |  |  |  |
|                                                                                                                              | nings? 🗌 Yes 🔀 No                       |                |                        |                      |               |                                          |  |  |  |  |
|                                                                                                                              | SECTION B - FLOOD IN                    | ISURA          | NCE RATE MAP           | (FIRM) INFORM        |               |                                          |  |  |  |  |
| B1. NFIP Community Name                                                                                                      |                                         |                | B2. County Name        | . ,                  |               | B3. State                                |  |  |  |  |
| YAVAPAI COUNTY 040093                                                                                                        |                                         |                | YAVAPAI, UNINC         | ORPORATED AR         | EA            | Arizona                                  |  |  |  |  |
| B4. Map/Panel B5. Suff<br>Number                                                                                             | x B6. FIRM Index<br>Date                | E              | IRM Panel<br>ffective/ | B8. Flood Zone(s     | (Zo           | se Flood Elevation(s)<br>ne AO, use Base |  |  |  |  |
| 04025C0970 G                                                                                                                 | 10/16/2015                              |                | evised Date<br>/2010   | AE                   | 4410.6        | od Depth)<br>1'                          |  |  |  |  |
| B10. Indicate the source of the Base Flood Elevation (BFE) data or base flood depth entered in Item B9:                      |                                         |                |                        |                      |               |                                          |  |  |  |  |
| ☐ FIS Profile 🔀 FIRM 	☐ Community Determined 	☐ Other/Source:                                                                |                                         |                |                        |                      |               |                                          |  |  |  |  |
| B11. Indicate elevation datum used for BFE in Item B9: 🗌 NGVD 1929 🔀 NAVD 1988 🔲 Other/Source:                               |                                         |                |                        |                      |               |                                          |  |  |  |  |
| B12. Is the building located in a Coastal Barrier Resources System (CBRS) area or Otherwise Protected Area (OPA)? 🗌 Yes 💢 No |                                         |                |                        |                      |               |                                          |  |  |  |  |
| Designation Date:                                                                                                            |                                         | BRS            |                        |                      |               |                                          |  |  |  |  |
|                                                                                                                              |                                         |                | —                      |                      |               |                                          |  |  |  |  |

| LEVATION CERTIFICATE                                                                                                                                                                                                                                                                                                                                                                                                                                                                                               |                                                                                                                                         |                                                                                                                                  | OMB No. 1660-0008<br>Expiration Date: November 30, 2018                        |
|--------------------------------------------------------------------------------------------------------------------------------------------------------------------------------------------------------------------------------------------------------------------------------------------------------------------------------------------------------------------------------------------------------------------------------------------------------------------------------------------------------------------|-----------------------------------------------------------------------------------------------------------------------------------------|----------------------------------------------------------------------------------------------------------------------------------|--------------------------------------------------------------------------------|
| PORTANT: In these spaces, copy the correspond                                                                                                                                                                                                                                                                                                                                                                                                                                                                      | ing information fro                                                                                                                     | m Section A.                                                                                                                     | FOR INSURANCE COMPANY USE                                                      |
| Building Street Address (including Apt., Unit, Suite, and<br>1715 ROBBIE LANE HOUSE #2                                                                                                                                                                                                                                                                                                                                                                                                                             | d/or Bldg. No.) or P.0                                                                                                                  | D. Route and Box No.                                                                                                             | Policy Number:                                                                 |
|                                                                                                                                                                                                                                                                                                                                                                                                                                                                                                                    | State<br>Arizona                                                                                                                        | ZIP Code<br>86334                                                                                                                | Company NAIC Number                                                            |
| SECTION C - BUILDING                                                                                                                                                                                                                                                                                                                                                                                                                                                                                               | ELEVATION INFO                                                                                                                          | RMATION (SURVEY F                                                                                                                | EQUIRED)                                                                       |
| <ul> <li>*A new Elevation Certificate will be required when</li> <li>C2. Elevations – Zones A1–A30, AE, AH, A (with BF<br/>Complete Items C2.a–h below according to the b<br/>Benchmark Utilized: ET0560</li> </ul>                                                                                                                                                                                                                                                                                                | n construction of the<br>E), VE, V1–V30, V (v<br>puilding diagram spe<br>Vertical D                                                     | with BFE), AR, AR/A, AF<br>cified in Item A7. In Pue<br>atum: 4390.68' NAVD88                                                    | A/AE, AR/A1–A30, AR/AH, AR/AO.<br>rto Rico only, enter meters.                 |
| Indicate elevation datum used for the elevations                                                                                                                                                                                                                                                                                                                                                                                                                                                                   | · · · · · · · · · · · · · · · · · · ·                                                                                                   | ) below.                                                                                                                         |                                                                                |
| <ul> <li>Datum used for building elevations must be the s</li> <li>a) Top of bottom floor (including basement, craw</li> <li>b) Top of the next higher floor</li> <li>c) Bottom of the lowest horizontal structural mer.</li> <li>d) Attached garage (top of slab)</li> <li>e) Lowest elevation of machinery or equipment s (Describe type of equipment and location in C</li> <li>f) Lowest adjacent (finished) grade next to build</li> <li>g) Highest adjacent grade at lowest elevation of finished</li> </ul> | ame as that used for<br>vispace, or enclosure<br>nber (V Zones only)<br>servicing the building<br>comments)<br>ling (LAG)<br>ding (HAG) | e floor) <u>4411</u> . 7<br><u>4420</u> . 7<br><u>N/A</u><br><u>N/A</u><br><u>4411</u> . 6<br><u>4408</u> . 6<br><u>4409</u> . 2 | Check the measurement used.                                                    |
| structural support SECTION D – SURVEYC                                                                                                                                                                                                                                                                                                                                                                                                                                                                             | OR, ENGINEER, OF                                                                                                                        |                                                                                                                                  | ICATION                                                                        |
| This certification is to be signed and sealed by a land<br>I certify that the information on this Certificate represe<br>statement may be punishable by fine or imprisonment<br>Were latitude and longitude in Section A provided by<br>Certifier's Name                                                                                                                                                                                                                                                           | nts my best efforts to<br>t under 18 U.S. Code                                                                                          | o interpret the data avail<br>a, Section 1001.<br>ayor? Xes No                                                                   | by law to certify elevation information.<br>Table. I understand that any false |
| DALE FAMAS                                                                                                                                                                                                                                                                                                                                                                                                                                                                                                         | LS 27738                                                                                                                                |                                                                                                                                  | D LAND                                                                         |
| Title<br>LAND SURVEYOR<br>Company Name<br>EMPIRE SURVEYING<br>Address<br>PO BOX 67<br>City                                                                                                                                                                                                                                                                                                                                                                                                                         |                                                                                                                                         | 7/5 0.                                                                                                                           | Here With                                                                      |
| PAULDEN                                                                                                                                                                                                                                                                                                                                                                                                                                                                                                            | State<br>Arizona                                                                                                                        | ZIP Code _<br>86334                                                                                                              |                                                                                |
| Signature                                                                                                                                                                                                                                                                                                                                                                                                                                                                                                          | Date<br>01/30/2017                                                                                                                      | Telephone<br>(928) 636-6992                                                                                                      | 5XF 270                                                                        |
| Copy all pages of this Elevation Certificate and all attach                                                                                                                                                                                                                                                                                                                                                                                                                                                        | ments for (1) commur                                                                                                                    | nity official, (2) insurance                                                                                                     | agent/company, and (3) building owner.                                         |
| Comments (including type of equipment and location,<br>2 STORY WOOD FRAME HOUSE ELEVATED ON P<br>1ST LEVEL FINISHED FLOOR ELEV=4411.7', ELEC<br>EVAP COOLER = 4414.4'<br>LAT/LON PER GPS                                                                                                                                                                                                                                                                                                                           | ARALLEL SHEER V                                                                                                                         | VALLS FOR UNRESTRI                                                                                                               | CTED FLOOD WATER,<br>ACE= 4412.1',                                             |