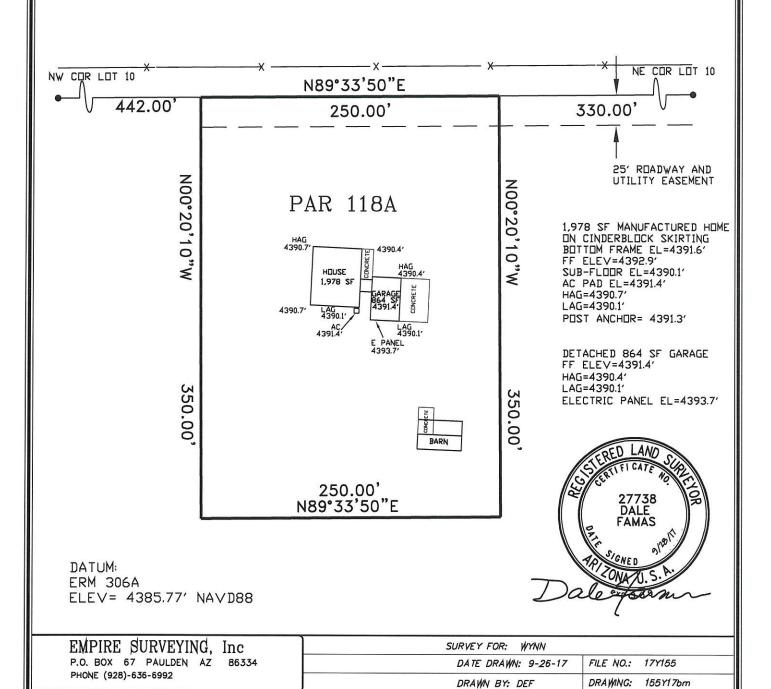

# ELEVATION CERTIFICATE SKETCH APN 304-01-118A

PORTION LOT 10 WINEGLASS ACRES UNIT 1 SEC. 30, T18N, R2W, G&SRB&M, YAVAPAI COUNTY, ARIZONA

DATE OF SURVEY SEPTEMBER, 2017 DRAWING SCALE 1 IN = 80 FT

| SECTION A – PROPERTY INFORMATION FOR INS                                                                |                                                                                                                                              |                                            |            |                     |                      | FOR INSUF                         | RANCE COMPANY USE                  |  |
|---------------------------------------------------------------------------------------------------------|----------------------------------------------------------------------------------------------------------------------------------------------|--------------------------------------------|------------|---------------------|----------------------|-----------------------------------|------------------------------------|--|
| A1. Building Owner KEITH & JUDY W                                                                       |                                                                                                                                              |                                            |            |                     |                      | Policy Num                        | ber:                               |  |
| Box No.                                                                                                 | A2. Building Street Address (including Apt., Unit, Suite, and/or Bldg. No.) or P.O. Route and Company NAIC Number: 2575 W. BINGHAM BOULEVARD |                                            |            |                     |                      |                                   |                                    |  |
| City                                                                                                    | 1 BOULEVA                                                                                                                                    |                                            |            | Ctoto               |                      | 7/0.0-4-                          |                                    |  |
| PAULDEN                                                                                                 |                                                                                                                                              |                                            |            | State<br>Arizona    |                      | ZIP Code<br>86334                 |                                    |  |
| III                                                                                                     |                                                                                                                                              | and Block Numbers, Ta<br>N OF WINEGLASS AC |            |                     | • •                  |                                   |                                    |  |
| A4. Building Use (                                                                                      | A4. Building Use (e.g., Residential, Non-Residential, Addition, Accessory, etc.) RESIDENTIAL                                                 |                                            |            |                     |                      |                                   |                                    |  |
| A5. Latitude/Longi                                                                                      | tude: Lat. <u>3</u>                                                                                                                          | 4.550180793                                | Long. 1    | 12.31044464         | 5 Horizonta          | I Datum:  NAD 1                   | 1927 × NAD 1983                    |  |
| A6. Attach at least                                                                                     | 2 photograp                                                                                                                                  | ohs of the building if the                 | e Certific | cate is being ι     | used to obtain floo  | d insurance.                      |                                    |  |
| A7. Building Diagra                                                                                     | am Number                                                                                                                                    | 6                                          |            |                     |                      |                                   |                                    |  |
| A8. For a building                                                                                      | with a crawls                                                                                                                                | space or enclosure(s):                     |            |                     |                      |                                   |                                    |  |
| a) Square foo                                                                                           | tage of crawl                                                                                                                                | Ispace or enclosure(s)                     | )<br>      |                     | 1978.00 sq ft        |                                   |                                    |  |
| b) Number of p                                                                                          | permanent flo                                                                                                                                | ood openings in the cr                     | awlspace   | e or enclosure      | e(s) within 1.0 foot | above adjacent gra                | ade 11                             |  |
| c) Total net are                                                                                        | ea of flood o                                                                                                                                | penings in A8.b                            | 2          | 2000.00 sq ir       | İ                    |                                   |                                    |  |
| d) Engineered                                                                                           | flood openir                                                                                                                                 | ngs? 🗌 Yes 🗵 N                             | No         |                     |                      |                                   |                                    |  |
| A9. For a building v                                                                                    | vith an attach                                                                                                                               | ned garage:                                |            |                     |                      |                                   |                                    |  |
| a) Square foot                                                                                          | a) Square footage of attached garage N/A sq ft                                                                                               |                                            |            |                     |                      |                                   |                                    |  |
| b) Number of permanent flood openings in the attached garage within 1.0 foot above adjacent grade 0     |                                                                                                                                              |                                            |            |                     |                      |                                   |                                    |  |
| c) Total net area of flood openings in A9.b                                                             |                                                                                                                                              |                                            |            |                     |                      |                                   |                                    |  |
| d) Engineered flood openings?                                                                           |                                                                                                                                              |                                            |            |                     |                      |                                   |                                    |  |
| SECTION B – FLOOD INSURANCE RATE MAP (FIRM) INFORMATION                                                 |                                                                                                                                              |                                            |            |                     |                      |                                   |                                    |  |
| B1. NFIP Communi                                                                                        | ity Name & C                                                                                                                                 |                                            |            | B2. County          | Name                 |                                   | B3. State                          |  |
| YAVAPAI COUNTY                                                                                          | ′ 040093                                                                                                                                     |                                            |            | YAVAPAI, L          | JNINCORPORATE        | ED AREA                           | Arizona                            |  |
| B4. Map/Panel<br>Number                                                                                 | B5. Suffix                                                                                                                                   | B6. FIRM Index<br>Date                     | Effe       | RM Panel<br>ective/ | B8. Flood<br>Zone(s) | B9. Base Flood E<br>(Zone AO, use | levation(s)<br>e Base Flood Depth) |  |
| 04025C0970 G 10-16-2015 Revised Date 09-03-2010 AE 4390.4'                                              |                                                                                                                                              |                                            |            |                     |                      |                                   |                                    |  |
| B10. Indicate the source of the Base Flood Elevation (BFE) data or base flood depth entered in Item B9: |                                                                                                                                              |                                            |            |                     |                      |                                   |                                    |  |
| ▼ FIS Profile                                                                                           |                                                                                                                                              |                                            |            |                     |                      |                                   |                                    |  |
| B11. Indicate elevation datum used for BFE in Item B9: NGVD 1929 NAVD 1988 Other/Source:                |                                                                                                                                              |                                            |            |                     |                      |                                   |                                    |  |
| B12. Is the building                                                                                    | located in a                                                                                                                                 | Coastal Barrier Reso                       | urces Sy   | stem (CBRS          | ) area or Otherwis   | e Protected Area (C               | DPA)? ☐ Yes ☒ No                   |  |
| Designation D                                                                                           | )ate:                                                                                                                                        |                                            | CBRS       | ☐ OPA               |                      |                                   | . – –                              |  |
|                                                                                                         | -                                                                                                                                            |                                            |            | _                   |                      |                                   |                                    |  |
|                                                                                                         |                                                                                                                                              |                                            |            |                     |                      |                                   |                                    |  |

| IMPORTANT: In these spaces, copy the corresponding information from Section A. FOR INSURANC                                                                                                                                                                                                                                                                                                                                                                                                                                                                                                                                                                                                                                                                                                                                                                                                                                                                                                                                                                                                                                                                                                              |                                                                                |                                                     |                                      |  |  |  |  |
|----------------------------------------------------------------------------------------------------------------------------------------------------------------------------------------------------------------------------------------------------------------------------------------------------------------------------------------------------------------------------------------------------------------------------------------------------------------------------------------------------------------------------------------------------------------------------------------------------------------------------------------------------------------------------------------------------------------------------------------------------------------------------------------------------------------------------------------------------------------------------------------------------------------------------------------------------------------------------------------------------------------------------------------------------------------------------------------------------------------------------------------------------------------------------------------------------------|--------------------------------------------------------------------------------|-----------------------------------------------------|--------------------------------------|--|--|--|--|
| Building Street Address (including Apt., Unit, Suite, and/or 2575 W. BINGHAM BOULEVARD                                                                                                                                                                                                                                                                                                                                                                                                                                                                                                                                                                                                                                                                                                                                                                                                                                                                                                                                                                                                                                                                                                                   | Policy Number:                                                                 |                                                     |                                      |  |  |  |  |
| City Stat PAULDEN Arize                                                                                                                                                                                                                                                                                                                                                                                                                                                                                                                                                                                                                                                                                                                                                                                                                                                                                                                                                                                                                                                                                                                                                                                  |                                                                                | Code<br>34                                          | Company NAIC Number                  |  |  |  |  |
| SECTION C – BUILDING ELE                                                                                                                                                                                                                                                                                                                                                                                                                                                                                                                                                                                                                                                                                                                                                                                                                                                                                                                                                                                                                                                                                                                                                                                 | EVATION INFORMAT                                                               | ION (SURVEY RE                                      | QUIRED)                              |  |  |  |  |
| C1. Building elevations are based on:  Construction Drawings* Building Under Construction* Finished Construction *A new Elevation Certificate will be required when construction of the building is complete.  C2. Elevations – Zones A1–A30, AE, AH, A (with BFE), VE, V1–V30, V (with BFE), AR, AR/A, AR/AE, AR/A1–A30, AR/AH, AR/AO. Complete Items C2.a–h below according to the building diagram specified in Item A7. In Puerto Rico only, enter meters.  Benchmark Utilized: ERM 306A Vertical Datum: 4385.77' NAVD88  Indicate elevation datum used for the elevations in items a) through h) below.  NGVD 1929 NAVD 1988 Other/Source:  Datum used for building elevations must be the same as that used for the BFE.  Check the measurement used.  a) Top of bottom floor (including basement, crawlspace, or enclosure floor) 4390.10 Feet meters  b) Top of the next higher floor 4392.90 feet meters  c) Bottom of the lowest horizontal structural member (V Zones only) N/A feet meters  d) Attached garage (top of slab) N/A feet meters  e) Lowest elevation of machinery or equipment servicing the building (Describe type of equipment and location in Comments) 4390.10 feet meters |                                                                                |                                                     |                                      |  |  |  |  |
| g) Highest adjacent (finished) grade next to building (HAG) 4390.70 ☑ feet ☐ meters  h) Lowest adjacent grade at lowest elevation of deck or stairs, including structural support 4391.30 ☑ feet ☐ meters                                                                                                                                                                                                                                                                                                                                                                                                                                                                                                                                                                                                                                                                                                                                                                                                                                                                                                                                                                                                |                                                                                |                                                     |                                      |  |  |  |  |
| SECTION D – SURVEYOR, ENGINEER, OR ARCHITECT CERTIFICATION                                                                                                                                                                                                                                                                                                                                                                                                                                                                                                                                                                                                                                                                                                                                                                                                                                                                                                                                                                                                                                                                                                                                               |                                                                                |                                                     |                                      |  |  |  |  |
| This certification is to be signed and sealed by a land survice that the information on this Certificate represents statement may be punishable by fine or imprisonment und Were latitude and longitude in Section A provided by a lice Certifier's Name                                                                                                                                                                                                                                                                                                                                                                                                                                                                                                                                                                                                                                                                                                                                                                                                                                                                                                                                                 | veyor, engineer, or arch<br>my best efforts to inter<br>der 18 U.S. Code, Sect | nitect authorized by oret the data availation 1001. | law to certify elevation information |  |  |  |  |
| DALE FAMAS  Title LAND SURVEYOR  Company Name EMPIRE SURVEYING  Address PO BOX 67                                                                                                                                                                                                                                                                                                                                                                                                                                                                                                                                                                                                                                                                                                                                                                                                                                                                                                                                                                                                                                                                                                                        | LS 27738                                                                       |                                                     | ETTACE CO<br>DALE<br>FAMAS           |  |  |  |  |
| City<br>PAULDEN                                                                                                                                                                                                                                                                                                                                                                                                                                                                                                                                                                                                                                                                                                                                                                                                                                                                                                                                                                                                                                                                                                                                                                                          | State<br>Arizona                                                               | ZIP Code<br>86334                                   | Ex 3-18                              |  |  |  |  |
| Signature  Copy all pages of this Elevation Certificate and all attachmen                                                                                                                                                                                                                                                                                                                                                                                                                                                                                                                                                                                                                                                                                                                                                                                                                                                                                                                                                                                                                                                                                                                                |                                                                                |                                                     |                                      |  |  |  |  |
| Comments (including type of equipment and location, per C2(e), if applicable)  1,978 SF MANUFACTURED HOME ON CINDERBLOCK SKIRTING, FINISHED FLOOR EL=4392.9'. BOTTOM FRAME ELEV=4391.6', SUB FLOOR ELEV=4390.1', AC UNIT PAD ELEV=4391.4', 9- 0.6'X1.3' SCREEN VENTS=1008 SQ IN AND 2 SCREENED OPENINGS=992 SQ IN. TOTAL OF 2,000 SQ. IN. DETACHED GARAGE ON SEPARATE FORM                                                                                                                                                                                                                                                                                                                                                                                                                                                                                                                                                                                                                                                                                                                                                                                                                               |                                                                                |                                                     |                                      |  |  |  |  |