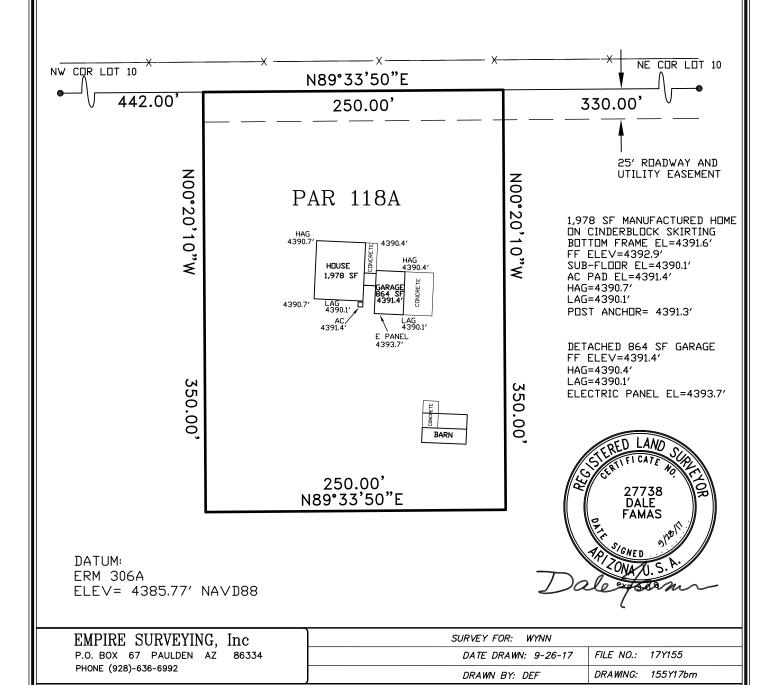

# ELEVATION CERTIFICATE SKETCH APN 304-01-118A

PORTION LOT 10 WINEGLASS ACRES UNIT 1 SEC. 30, T18N, R2W, G&SRB&M, YAVAPAI COUNTY, ARIZONA

DATE OF SURVEY SEPTEMBER, 2017 DRAWING SCALE 1 IN = 80 FT

| IMPORTANT: In these spaces, copy the corresponding information from Section A. FOR INSURANC                                                                                                                                                                                                                                                                                                                                                                                                                                                                                                                                                                                                                                                                                                                                                                                                                                                                                                                                                                                                                                                                                                              |                                                                                |                                                     |                                      |  |  |  |  |
|----------------------------------------------------------------------------------------------------------------------------------------------------------------------------------------------------------------------------------------------------------------------------------------------------------------------------------------------------------------------------------------------------------------------------------------------------------------------------------------------------------------------------------------------------------------------------------------------------------------------------------------------------------------------------------------------------------------------------------------------------------------------------------------------------------------------------------------------------------------------------------------------------------------------------------------------------------------------------------------------------------------------------------------------------------------------------------------------------------------------------------------------------------------------------------------------------------|--------------------------------------------------------------------------------|-----------------------------------------------------|--------------------------------------|--|--|--|--|
| Building Street Address (including Apt., Unit, Suite, and/or 2575 W. BINGHAM BOULEVARD                                                                                                                                                                                                                                                                                                                                                                                                                                                                                                                                                                                                                                                                                                                                                                                                                                                                                                                                                                                                                                                                                                                   | Policy Number:                                                                 |                                                     |                                      |  |  |  |  |
| City Stat PAULDEN Arize                                                                                                                                                                                                                                                                                                                                                                                                                                                                                                                                                                                                                                                                                                                                                                                                                                                                                                                                                                                                                                                                                                                                                                                  |                                                                                | Code<br>34                                          | Company NAIC Number                  |  |  |  |  |
| SECTION C – BUILDING ELE                                                                                                                                                                                                                                                                                                                                                                                                                                                                                                                                                                                                                                                                                                                                                                                                                                                                                                                                                                                                                                                                                                                                                                                 | EVATION INFORMAT                                                               | ION (SURVEY RE                                      | QUIRED)                              |  |  |  |  |
| C1. Building elevations are based on:  Construction Drawings* Building Under Construction* Finished Construction *A new Elevation Certificate will be required when construction of the building is complete.  C2. Elevations – Zones A1–A30, AE, AH, A (with BFE), VE, V1–V30, V (with BFE), AR, AR/A, AR/AE, AR/A1–A30, AR/AH, AR/AO. Complete Items C2.a–h below according to the building diagram specified in Item A7. In Puerto Rico only, enter meters.  Benchmark Utilized: ERM 306A Vertical Datum: 4385.77' NAVD88  Indicate elevation datum used for the elevations in items a) through h) below.  NGVD 1929 NAVD 1988 Other/Source:  Datum used for building elevations must be the same as that used for the BFE.  Check the measurement used.  a) Top of bottom floor (including basement, crawlspace, or enclosure floor) 4390.10 Feet meters  b) Top of the next higher floor 4392.90 feet meters  c) Bottom of the lowest horizontal structural member (V Zones only) N/A feet meters  d) Attached garage (top of slab) N/A feet meters  e) Lowest elevation of machinery or equipment servicing the building (Describe type of equipment and location in Comments) 4390.10 feet meters |                                                                                |                                                     |                                      |  |  |  |  |
| g) Highest adjacent (finished) grade next to building (HAG) 4390.70 ☑ feet ☐ meters  h) Lowest adjacent grade at lowest elevation of deck or stairs, including structural support 4391.30 ☑ feet ☐ meters                                                                                                                                                                                                                                                                                                                                                                                                                                                                                                                                                                                                                                                                                                                                                                                                                                                                                                                                                                                                |                                                                                |                                                     |                                      |  |  |  |  |
| SECTION D – SURVEYOR, ENGINEER, OR ARCHITECT CERTIFICATION                                                                                                                                                                                                                                                                                                                                                                                                                                                                                                                                                                                                                                                                                                                                                                                                                                                                                                                                                                                                                                                                                                                                               |                                                                                |                                                     |                                      |  |  |  |  |
| This certification is to be signed and sealed by a land survice that the information on this Certificate represents statement may be punishable by fine or imprisonment und Were latitude and longitude in Section A provided by a lice Certifier's Name                                                                                                                                                                                                                                                                                                                                                                                                                                                                                                                                                                                                                                                                                                                                                                                                                                                                                                                                                 | veyor, engineer, or arch<br>my best efforts to inter<br>der 18 U.S. Code, Sect | nitect authorized by oret the data availation 1001. | law to certify elevation information |  |  |  |  |
| DALE FAMAS  Title LAND SURVEYOR  Company Name EMPIRE SURVEYING  Address PO BOX 67                                                                                                                                                                                                                                                                                                                                                                                                                                                                                                                                                                                                                                                                                                                                                                                                                                                                                                                                                                                                                                                                                                                        | LS 27738                                                                       |                                                     | ETTACE CO<br>DALE<br>FAMAS           |  |  |  |  |
| City<br>PAULDEN                                                                                                                                                                                                                                                                                                                                                                                                                                                                                                                                                                                                                                                                                                                                                                                                                                                                                                                                                                                                                                                                                                                                                                                          | State<br>Arizona                                                               | ZIP Code<br>86334                                   | Ex 3-18                              |  |  |  |  |
| Signature  Copy all pages of this Elevation Certificate and all attachmen                                                                                                                                                                                                                                                                                                                                                                                                                                                                                                                                                                                                                                                                                                                                                                                                                                                                                                                                                                                                                                                                                                                                |                                                                                |                                                     |                                      |  |  |  |  |
| Comments (including type of equipment and location, per C2(e), if applicable)  1,978 SF MANUFACTURED HOME ON CINDERBLOCK SKIRTING, FINISHED FLOOR EL=4392.9'. BOTTOM FRAME ELEV=4391.6', SUB FLOOR ELEV=4390.1', AC UNIT PAD ELEV=4391.4', 9- 0.6'X1.3' SCREEN VENTS=1008 SQ IN AND 2 SCREENED OPENINGS=992 SQ IN. TOTAL OF 2,000 SQ. IN. DETACHED GARAGE ON SEPARATE FORM                                                                                                                                                                                                                                                                                                                                                                                                                                                                                                                                                                                                                                                                                                                                                                                                                               |                                                                                |                                                     |                                      |  |  |  |  |