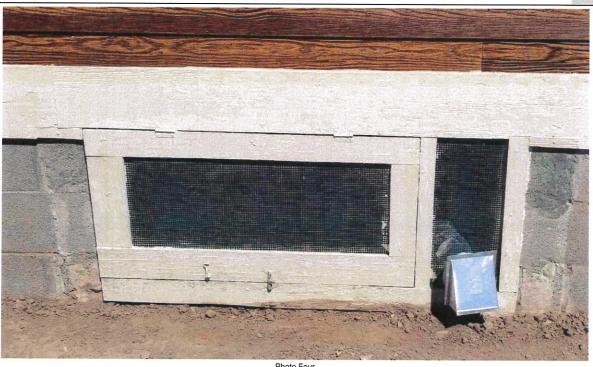

Photo Three

Photo Three Caption TYPICAL 0.6'X1.3' VENT

9-29-2017

Clear Photo Three

Photo Four

Photo Four Caption 1'X2.5' & .65'X1.6' SCREENED OPENINGS AT SOUTH END HOUSE 9-25-2017

Clear Photo Four