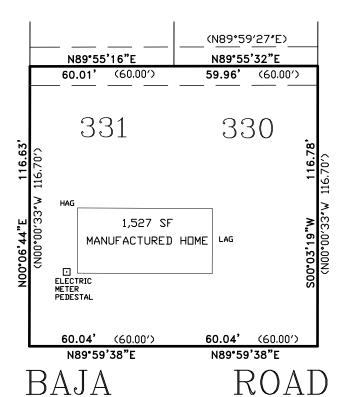

# ELEVATION CERTIFICATE SKETCH

APN 304-04-273E LOTS 330 & 331 HOLIDAY LAKE ESTATES

SEC. 33, T18N, R2W, G & SRB & M., YAVAPAI COUNTY, ARIZONA

DATE OF SURVEY AUGUST, 2018 DRAWING SCALE 1 IN = 40 FT

MANUFACTURED HOME ON CINDERBLOCK SKIRTING FF EL=4403.2' SUB FLOOR EL= 4400.5' BOTTOM FRAME EL= 4402.2' ELECTRIC WATER METER EL= 4403.2' ELECTRIC METER PEDESTAL EL= 4404.2' HAG= 4401.1' LAG= 4400.5'

DATUM: YCFD RM21 EL=4396.46'NAVD88

160Y18ec

| EMPIRE SURVEYING, Inc        | SURVEY FOR: GRANILLO INVESTMENTS |           |         |  |
|------------------------------|----------------------------------|-----------|---------|--|
| P.O. BOX 67 PAULDEN AZ 86334 | DATE DRAWN: 8-24-18              | FILE NO.: | 18Y160  |  |
| PHONE (928)-636-6992         | DRAWN BY: DEF                    | DRAWING:  | 160Y18e |  |