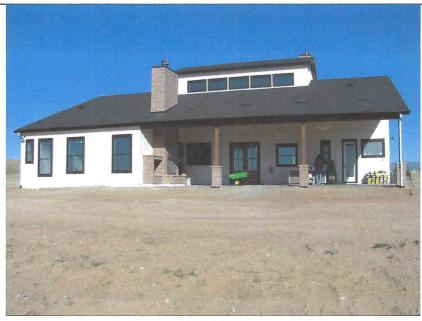

| SECTION A - PROPERTY INFORMATION                                                                                                                                      | FOR INSURANCE COMPANY USE    |
|-----------------------------------------------------------------------------------------------------------------------------------------------------------------------|------------------------------|
| A1. Building Owner's Name: Richard Leon & Crystal Hill                                                                                                                | Policy Number:               |
| A2. Building Street Address (including Apt., Unit, Suite, and/or Bldg. No.) or P.O. Route and Box No.: 5450 E. Haystack Rd.                                           | Company NAIC Number:         |
| City: Chino Valley State: AZ                                                                                                                                          | ZIP Code: 86323              |
| A3. Property Description (e.g., Lot and Block Numbers or Legal Description) and/or Tax Parcel Nu Portion of Lot 13, Haystack Ranches - Yavapai County APN 306-01-048C | mber:                        |
| A4. Building Use (e.g., Residential, Non-Residential, Addition, Accessory, etc.): Residential                                                                         |                              |
| A5. Latitude/Longitude: Lat. 34.779040 Long112.370331 Horizontal Datum:                                                                                               | NAD 1927 NAD 1983 WGS 84     |
| A6. Attach at least two and when possible four clear photographs (one for each side) of the building                                                                  | g (see Form pages 7 and 8).  |
| A7. Building Diagram Number:1B                                                                                                                                        |                              |
| A8. For a building with a crawlspace or enclosure(s):                                                                                                                 |                              |
| a) Square footage of crawlspace or enclosure(s): 0.00 sq. ft.                                                                                                         |                              |
| b) Is there at least one permanent flood opening on two different sides of each enclosed area                                                                         | ? ☐ Yes ☐ No        N/A      |
| c) Enter number of permanent flood openings in the crawlspace or enclosure(s) within 1.0 food Non-engineered flood openings:0 Engineered flood openings:0             | t above adjacent grade:<br>) |
| d) Total net open area of non-engineered flood openings in A8.c: 0.00 sq. in.                                                                                         |                              |
| e) Total rated area of engineered flood openings in A8.c (attach documentation - see Instructi                                                                        | ons): 0.00 sq. ft.           |
| f) Sum of A8.d and A8.e rated area (if applicable – see Instructions): sq. ft.                                                                                        |                              |
| A9. For a building with an attached garage:                                                                                                                           |                              |
| a) Square footage of attached garage: 500.00 sq. ft.                                                                                                                  |                              |
| b) Is there at least one permanent flood opening on two different sides of the attached garage                                                                        | ? ☐ Yes ☒ No ☐ N/A           |
| c) Enter number of permanent flood openings in the attached garage within 1.0 foot above adj  Non-engineered flood openings:0 Engineered flood openings:0             | acent grade:<br>)            |
| d) Total net open area of non-engineered flood openings in A9.c: sq. in.                                                                                              |                              |
| e) Total rated area of engineered flood openings in A9.c (attach documentation - see Instruction                                                                      | ons): sq. ft.                |
| f) Sum of A9.d and A9.e rated area (if applicable – see Instructions): sq. ft.                                                                                        |                              |
| SECTION B - FLOOD INSURANCE RATE MAP (FIRM) INFO                                                                                                                      | RMATION                      |
| B1.a. NFIP Community Name: Yavapai B1.b. NFIP Community Ide                                                                                                           | entification Number: 040093  |
| B2. County Name: Yavapai Unincorporated B3. State: AZ B4. Map/Panel No.:                                                                                              | 04025C1350 B5. Suffix: G     |
| B6. FIRM Index Date: 02/08/2024 B7. FIRM Panel Effective/Revised Date: 09/03/20                                                                                       | 010                          |
| B8. Flood Zone(s): A B9. Base Flood Elevation(s) (BFE) (Zone AO, use                                                                                                  | Base Flood Depth): 4732.3    |
| B10. Indicate the source of the BFE data or Base Flood Depth entered in Item B9:  FIS FIRM Community Determined Other: Engineered study: Haystack I                   | Ranch                        |
| B11. Indicate elevation datum used for BFE in Item B9: $\  \  \  \  \  \  \  \  \  \  \  \  \ $                                                                       | r/Source:                    |
| B12. Is the building located in a Coastal Barrier Resources System (CBRS) area or Otherwise Prof Designation Date: CBRS OPA                                           | tected Area (OPA)? Yes No    |
| B13. Is the building located seaward of the Limit of Moderate Wave Action (LiMWA)?                                                                                    | No                           |