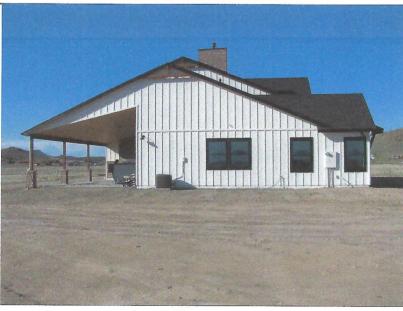

| SECTION A - PROPERTY INFORMATION                                                                                                                                      | FOR INSURANCE COMPANY USE    |
|-----------------------------------------------------------------------------------------------------------------------------------------------------------------------|------------------------------|
| A1. Building Owner's Name: Richard Leon & Crystal Hill                                                                                                                | Policy Number:               |
| A2. Building Street Address (including Apt., Unit, Suite, and/or Bldg. No.) or P.O. Route and Box No.: 5450 E. Haystack Rd.                                           | Company NAIC Number:         |
| City: Chino Valley State: AZ                                                                                                                                          | ZIP Code: 86323              |
| A3. Property Description (e.g., Lot and Block Numbers or Legal Description) and/or Tax Parcel Nu Portion of Lot 13, Haystack Ranches - Yavapai County APN 306-01-048C | mber:                        |
| A4. Building Use (e.g., Residential, Non-Residential, Addition, Accessory, etc.): Residential                                                                         |                              |
| A5. Latitude/Longitude: Lat. 34.779040 Long112.370331 Horizontal Datum:                                                                                               | NAD 1927 NAD 1983 WGS 84     |
| A6. Attach at least two and when possible four clear photographs (one for each side) of the building                                                                  | g (see Form pages 7 and 8).  |
| A7. Building Diagram Number:1B                                                                                                                                        |                              |
| A8. For a building with a crawlspace or enclosure(s):                                                                                                                 |                              |
| a) Square footage of crawlspace or enclosure(s): 0.00 sq. ft.                                                                                                         |                              |
| b) Is there at least one permanent flood opening on two different sides of each enclosed area                                                                         | ? ☐ Yes ☐ No        N/A      |
| c) Enter number of permanent flood openings in the crawlspace or enclosure(s) within 1.0 food Non-engineered flood openings:0 Engineered flood openings:0             | t above adjacent grade:<br>) |
| d) Total net open area of non-engineered flood openings in A8.c: 0.00 sq. in.                                                                                         |                              |
| e) Total rated area of engineered flood openings in A8.c (attach documentation - see Instructi                                                                        | ons): 0.00 sq. ft.           |
| f) Sum of A8.d and A8.e rated area (if applicable – see Instructions): sq. ft.                                                                                        |                              |
| A9. For a building with an attached garage:                                                                                                                           |                              |
| a) Square footage of attached garage: 500.00 sq. ft.                                                                                                                  |                              |
| b) Is there at least one permanent flood opening on two different sides of the attached garage                                                                        | ? ☐ Yes ☒ No ☐ N/A           |
| c) Enter number of permanent flood openings in the attached garage within 1.0 foot above adj  Non-engineered flood openings:0 Engineered flood openings:0             | acent grade:<br>)            |
| d) Total net open area of non-engineered flood openings in A9.c: sq. in.                                                                                              |                              |
| e) Total rated area of engineered flood openings in A9.c (attach documentation - see Instruction                                                                      | ons): sq. ft.                |
| f) Sum of A9.d and A9.e rated area (if applicable – see Instructions): sq. ft.                                                                                        |                              |
| SECTION B - FLOOD INSURANCE RATE MAP (FIRM) INFO                                                                                                                      | RMATION                      |
| B1.a. NFIP Community Name: Yavapai B1.b. NFIP Community Ide                                                                                                           | entification Number: 040093  |
| B2. County Name: Yavapai Unincorporated B3. State: AZ B4. Map/Panel No.:                                                                                              | 04025C1350 B5. Suffix: G     |
| B6. FIRM Index Date: 02/08/2024 B7. FIRM Panel Effective/Revised Date: 09/03/20                                                                                       | 010                          |
| B8. Flood Zone(s): A B9. Base Flood Elevation(s) (BFE) (Zone AO, use                                                                                                  | Base Flood Depth): 4732.3    |
| B10. Indicate the source of the BFE data or Base Flood Depth entered in Item B9:  FIS FIRM Community Determined Other: Engineered study: Haystack I                   | Ranch                        |
| B11. Indicate elevation datum used for BFE in Item B9: $\  \  \  \  \  \  \  \  \  \  \  \  \ $                                                                       | r/Source:                    |
| B12. Is the building located in a Coastal Barrier Resources System (CBRS) area or Otherwise Prof Designation Date: CBRS OPA                                           | tected Area (OPA)? Yes No    |
| B13. Is the building located seaward of the Limit of Moderate Wave Action (LiMWA)?                                                                                    | No                           |