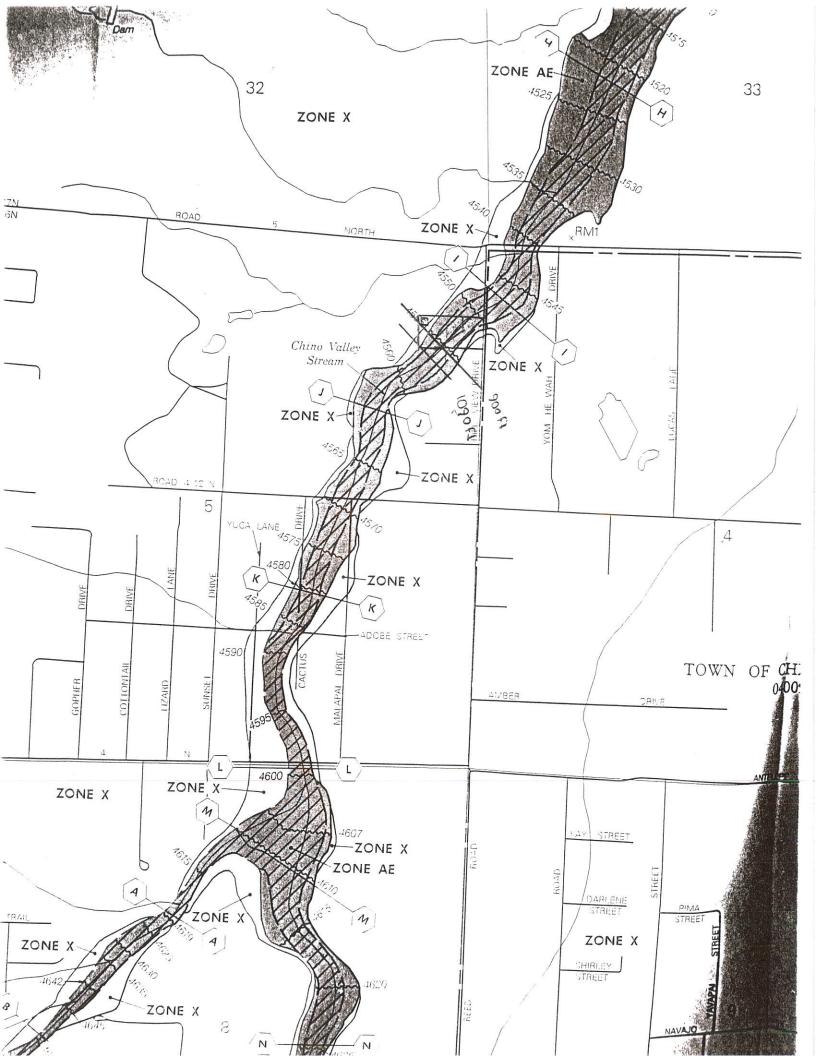

RE: LOMA Case 05-09-0504A Lot 20B Chino Lakes, Yavapai County, Arizona

Dear Steven:

I have enclosed the following for your re-review of the case above:

- 1. Original LOMA Determination Letter from FEMA
- 2. Survey showing the location of the structure on Lot 20B stamped by Arizona Registered Land Surveyor (Please note this is to scale 1"=100').
- 3. Copy of our Elevation Certificate on File with County
- 4. FIRM Panel and Location of Property on Panel
- 5. County's Determination from FIS Profile for upstream Structure Location
- 6. County's GIS Printout of Structure in reference to Floodplain.

This is the determination we discussed earlier this week, where your office determined the base flood elevation based on the upstream location of the parcel and not the structure. The enclosures should help your office clearly determine where the structure location is on the parcel.

APPROXIMATE SCALE IN FEET

1340

| Page 1 of 2                                                                                                                                                                                                                                                                                                                                                                                                                                                                                                                                                                                                                                                                                                                                                                                                                                                                                                                                                                                                                                                                                                                                                                                                                                                                                                                                                                                              |                                      |        | Date: April 28, 2005                                                                                                                                                                  |             |                            | ase No.: 05-09-0                                  | 914A             | LOMA                                                   |                                                       |                                         |  |  |
|----------------------------------------------------------------------------------------------------------------------------------------------------------------------------------------------------------------------------------------------------------------------------------------------------------------------------------------------------------------------------------------------------------------------------------------------------------------------------------------------------------------------------------------------------------------------------------------------------------------------------------------------------------------------------------------------------------------------------------------------------------------------------------------------------------------------------------------------------------------------------------------------------------------------------------------------------------------------------------------------------------------------------------------------------------------------------------------------------------------------------------------------------------------------------------------------------------------------------------------------------------------------------------------------------------------------------------------------------------------------------------------------------------|--------------------------------------|--------|---------------------------------------------------------------------------------------------------------------------------------------------------------------------------------------|-------------|----------------------------|---------------------------------------------------|------------------|--------------------------------------------------------|-------------------------------------------------------|-----------------------------------------|--|--|
|                                                                                                                                                                                                                                                                                                                                                                                                                                                                                                                                                                                                                                                                                                                                                                                                                                                                                                                                                                                                                                                                                                                                                                                                                                                                                                                                                                                                          |                                      |        | Fe                                                                                                                                                                                    |             |                            | rgency N<br>hington, D.C                          | _                | nent Ager                                              | ncy                                                   |                                         |  |  |
|                                                                                                                                                                                                                                                                                                                                                                                                                                                                                                                                                                                                                                                                                                                                                                                                                                                                                                                                                                                                                                                                                                                                                                                                                                                                                                                                                                                                          |                                      |        | DETE                                                                                                                                                                                  |             |                            | MAP AM                                            |                  | -                                                      |                                                       |                                         |  |  |
| CC                                                                                                                                                                                                                                                                                                                                                                                                                                                                                                                                                                                                                                                                                                                                                                                                                                                                                                                                                                                                                                                                                                                                                                                                                                                                                                                                                                                                       | OMMUN                                | ITY AN | D MAP PANEL INFOR                                                                                                                                                                     | MATION      | LEGAL PROPERTY DESCRIPTION |                                                   |                  |                                                        |                                                       |                                         |  |  |
| YAVAPAI COUNTY, ARIZONA<br>(Unincorporated Areas)                                                                                                                                                                                                                                                                                                                                                                                                                                                                                                                                                                                                                                                                                                                                                                                                                                                                                                                                                                                                                                                                                                                                                                                                                                                                                                                                                        |                                      |        | Lot 20B, Chino Lakes No.1, as described in the Quit-Claim Deed, recorded as<br>Document No. 3740798 in Book 4166, Page 333, in the Office of the<br>Recorder, Yavapai County, Arizona |             |                            |                                                   |                  |                                                        |                                                       |                                         |  |  |
|                                                                                                                                                                                                                                                                                                                                                                                                                                                                                                                                                                                                                                                                                                                                                                                                                                                                                                                                                                                                                                                                                                                                                                                                                                                                                                                                                                                                          |                                      | COMM   | UNITY NO.: 040093                                                                                                                                                                     |             |                            |                                                   |                  |                                                        |                                                       |                                         |  |  |
|                                                                                                                                                                                                                                                                                                                                                                                                                                                                                                                                                                                                                                                                                                                                                                                                                                                                                                                                                                                                                                                                                                                                                                                                                                                                                                                                                                                                          |                                      | NUMBE  | ER: 04025C1340F                                                                                                                                                                       |             |                            | THIS LOMA                                         |                  | =DES<br>4A EFF 4/1/                                    | 2005                                                  |                                         |  |  |
| AFFEC<br>MAP P                                                                                                                                                                                                                                                                                                                                                                                                                                                                                                                                                                                                                                                                                                                                                                                                                                                                                                                                                                                                                                                                                                                                                                                                                                                                                                                                                                                           |                                      | 1      | YAVAPAI COUNTY, AR<br>PORATED AREAS                                                                                                                                                   | ARIZONA AND |                            |                                                   | 00 00 000        |                                                        | 2000                                                  |                                         |  |  |
|                                                                                                                                                                                                                                                                                                                                                                                                                                                                                                                                                                                                                                                                                                                                                                                                                                                                                                                                                                                                                                                                                                                                                                                                                                                                                                                                                                                                          |                                      | DATE:  | 6/6/2001                                                                                                                                                                              |             |                            |                                                   |                  |                                                        |                                                       |                                         |  |  |
| FLOODIN                                                                                                                                                                                                                                                                                                                                                                                                                                                                                                                                                                                                                                                                                                                                                                                                                                                                                                                                                                                                                                                                                                                                                                                                                                                                                                                                                                                                  | FLOODING SOURCE: CHINO VALLEY STREAM |        |                                                                                                                                                                                       |             |                            |                                                   |                  | DE OF PROPERTY<br>MAPPING STREE                        | -                                                     | M: NAD 83                               |  |  |
|                                                                                                                                                                                                                                                                                                                                                                                                                                                                                                                                                                                                                                                                                                                                                                                                                                                                                                                                                                                                                                                                                                                                                                                                                                                                                                                                                                                                          |                                      |        |                                                                                                                                                                                       | Γ           | DET                        | ERMINATI                                          | ON               |                                                        |                                                       |                                         |  |  |
| LOT BLO<br>SECT                                                                                                                                                                                                                                                                                                                                                                                                                                                                                                                                                                                                                                                                                                                                                                                                                                                                                                                                                                                                                                                                                                                                                                                                                                                                                                                                                                                          |                                      |        | SUBDIVISION                                                                                                                                                                           | STREET      |                            | OUTCOME<br>WHAT IS<br>REMOVED<br>FROM THE<br>SFHA | FLOOD<br>ZONE    | 1% ANNUAL<br>CHANCE<br>FLOOD<br>ELEVATION<br>(NGVD 29) | LOWEST<br>ADJACENT<br>GRADE<br>ELEVATION<br>(NGVD 29) | LOWEST<br>LOT<br>ELEVATION<br>(NGVD 29) |  |  |
| 20B                                                                                                                                                                                                                                                                                                                                                                                                                                                                                                                                                                                                                                                                                                                                                                                                                                                                                                                                                                                                                                                                                                                                                                                                                                                                                                                                                                                                      | — Chino Lakes 3874 North F<br>Road   |        | 3874 North Re<br>Road                                                                                                                                                                 | eed         | Structure                  | X (shaded)                                        | 4554.8 feet      | 4556.2 feet                                            |                                                       |                                         |  |  |
| Special Flood Hazard Area (SFHA) - The SFHA is an area t<br>exceeded in any given year (base flood).                                                                                                                                                                                                                                                                                                                                                                                                                                                                                                                                                                                                                                                                                                                                                                                                                                                                                                                                                                                                                                                                                                                                                                                                                                                                                                     |                                      |        |                                                                                                                                                                                       |             | that                       | would be inunda                                   | ted by the flood | having a 1-perce                                       | nt chance of bein                                     | g equaled or                            |  |  |
| ADDITIONAL CONSIDERATIONS (Please refer to the appropriate section on Attachment 1 for the additional considerations listed below.)                                                                                                                                                                                                                                                                                                                                                                                                                                                                                                                                                                                                                                                                                                                                                                                                                                                                                                                                                                                                                                                                                                                                                                                                                                                                      |                                      |        |                                                                                                                                                                                       |             |                            |                                                   |                  |                                                        |                                                       |                                         |  |  |
|                                                                                                                                                                                                                                                                                                                                                                                                                                                                                                                                                                                                                                                                                                                                                                                                                                                                                                                                                                                                                                                                                                                                                                                                                                                                                                                                                                                                          |                                      |        | N THE SFHA<br>OUS DETERMINATIO                                                                                                                                                        | N           |                            |                                                   |                  |                                                        |                                                       |                                         |  |  |
| This document provides the Federal Emergency Management Agency's determination regarding a request for a Letter of Map Amendment for the property described above. Using the information submitted and the effective National Flood Insurance Program (NFIP) map, we have determined that the structure(s) on the property(ies) is/are not located in the SFHA, an area inundated by the flood having a 1-percent chance of being equaled or exceeded in any given year (base flood). This document amends the effective NFIP map to remove the subject property from the SFHA located on the effective NFIP map; therefore, the Federal mandatory flood insurance requirement does not apply. However, the lender has the option to continue the flood insurance requirement to protect its financial risk on the loan. A Preferred Risk Policy (PRP) is available for buildings located outside the SFHA. Information about the PRP and how one can apply is enclosed. This determination is based on the flood data presently available. The enclosed documents provide additional information regarding this determination. If you have any questions about this document, please contact the FEMA Map Assistence Center toll free at (877) 336-2627 (877-FEMA MAP) or by letter addressed to the Federal Emergency Management Agency, 3601 Eisenhower Avenue, Suite 130, Alexandria, VA 22304-6439. |                                      |        |                                                                                                                                                                                       |             |                            |                                                   |                  |                                                        |                                                       |                                         |  |  |
| Doug Bellomo, P.E., Chief<br>Hazard Identification Section, Mitigation Division<br>Emergency Preparedness and Response Directorate Version 1.3.3 1056349.1LOMA-SL093460914                                                                                                                                                                                                                                                                                                                                                                                                                                                                                                                                                                                                                                                                                                                                                                                                                                                                                                                                                                                                                                                                                                                                                                                                                               |                                      |        |                                                                                                                                                                                       |             |                            |                                                   |                  |                                                        |                                                       |                                         |  |  |