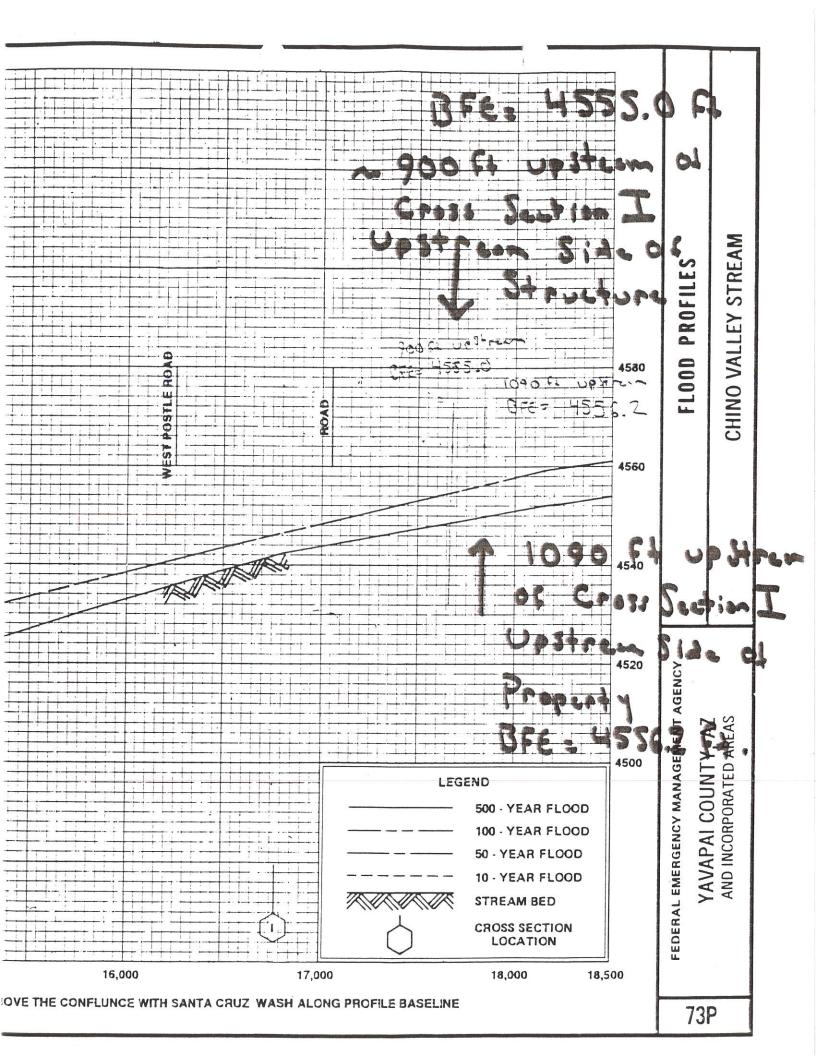

RE: LOMA Case 05-09-0504A Lot 20B Chino Lakes, Yavapai County, Arizona

Dear Steven:

I have enclosed the following for your re-review of the case above:

- 1. Original LOMA Determination Letter from FEMA
- 2. Survey showing the location of the structure on Lot 20B stamped by Arizona Registered Land Surveyor (Please note this is to scale 1"=100').
- 3. Copy of our Elevation Certificate on File with County
- 4. FIRM Panel and Location of Property on Panel
- 5. County's Determination from FIS Profile for upstream Structure Location
- 6. County's GIS Printout of Structure in reference to Floodplain.

This is the determination we discussed earlier this week, where your office determined the base flood elevation based on the upstream location of the parcel and not the structure. The enclosures should help your office clearly determine where the structure location is on the parcel.