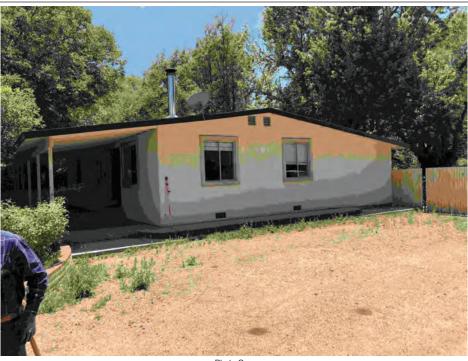

| SECTION A – PROPERTY INFORMATION                                                                                                                                     |                                                       |                                               |            |                            |                          | FOR INSU                         | RANCE COMPANY USE |
|----------------------------------------------------------------------------------------------------------------------------------------------------------------------|-------------------------------------------------------|-----------------------------------------------|------------|----------------------------|--------------------------|----------------------------------|-------------------|
| A1. Building Owner's Name  Corder, Jeffrey A & Dulcy R RS  Policy Number:                                                                                            |                                                       |                                               |            |                            |                          | iber:                            |                   |
| A2. Building Street Address (including Apt., Unit, Suite, and/or Bldg. No.) or P.O. Route and Company NAIC Number: 1670 N Rustler Trail                              |                                                       |                                               |            |                            | NAIC Number:             |                                  |                   |
| City<br>Camp Verde                                                                                                                                                   | City State ZIP Code                                   |                                               |            |                            |                          |                                  |                   |
|                                                                                                                                                                      |                                                       | nd Block Numbers, Ta<br>No. 2, TPN 403-11-083 |            | ,                          |                          | ,                                |                   |
| A4. Building Use (                                                                                                                                                   | e.g., Resider                                         | ntial, Non-Residential,                       | Addition   | , Accessory,               | etc.) Residential        |                                  |                   |
| A5. Latitude/Longi                                                                                                                                                   | tude: Lat. 3                                          | 4°35'36.0"N                                   | Long. 1    | 11°52'43.7W                | Horizontal               | Datum: NAD                       | 1927 × NAD 1983   |
| A6. Attach at least                                                                                                                                                  | -<br>2 photograp                                      | hs of the building if the                     | e Certific | ate is being ι             | <br>used to obtain flood | d insurance.                     |                   |
| A7. Building Diagra                                                                                                                                                  | am Number                                             | 6                                             |            | _                          |                          |                                  |                   |
| A8. For a building                                                                                                                                                   | with a crawls                                         | pace or enclosure(s):                         |            |                            |                          |                                  |                   |
| a) Square foo                                                                                                                                                        | tage of craw                                          | lspace or enclosure(s)                        | 1          |                            | 1142 sq ft               |                                  |                   |
| b) Number of                                                                                                                                                         | permanent flo                                         | ood openings in the cr                        | awlspace   | e or enclosure             | e(s) within 1.0 foot     | above adjacent gr                | ade NONE          |
| c) Total net ar                                                                                                                                                      | ea of flood o                                         | penings in A8.b                               |            | N/A sqir                   | 1                        |                                  |                   |
| d) Engineered                                                                                                                                                        | l flood openir                                        | ngs? 🗌 Yes 🗵 N                                | No         | <u> </u>                   |                          |                                  |                   |
| A9. For a building v                                                                                                                                                 | with an attacl                                        |                                               |            |                            |                          |                                  |                   |
| a) Square foot                                                                                                                                                       | age of attach                                         | ned garage                                    |            | N/A sq ft                  |                          |                                  |                   |
| b) Number of                                                                                                                                                         | permanent flo                                         | ood openings in the at                        | tached g   | arage within               | 1.0 foot above adja      | acent grade N/A                  |                   |
| c) Total net ar                                                                                                                                                      | c) Total net area of flood openings in A9.b N/A sq in |                                               |            |                            |                          |                                  |                   |
| d) Engineered                                                                                                                                                        | flood openir                                          | ngs?                                          | No         |                            |                          |                                  |                   |
|                                                                                                                                                                      |                                                       |                                               |            |                            |                          |                                  |                   |
| SECTION B – FLOOD INSURANCE RATE MAP (FIRM) INFORMATION                                                                                                              |                                                       |                                               |            |                            |                          |                                  |                   |
| B1. NFIP Community Name & Community Number  Town of Camp Verde 040131                                                                                                |                                                       |                                               |            | B2. County<br>Yavapai      | ivame                    | B3. State Arizona                |                   |
| B4. Map/Panel<br>Number                                                                                                                                              | B5. Suffix                                            | B6. FIRM Index<br>Date                        | Effe       | RM Panel ective/vised Date | B8. Flood<br>Zone(s)     | B9. Base Flood B<br>(Zone AO, us |                   |
| 04025C2159                                                                                                                                                           | Н                                                     | 0215/2019                                     | 10/15/2    |                            | AE                       | 3114.8                           |                   |
| B10. Indicate the source of the Base Flood Elevation (BFE) data or base flood depth entered in Item B9:  ☐ FIS Profile ☑ FIRM ☐ Community Determined ☐ Other/Source: |                                                       |                                               |            |                            |                          |                                  |                   |
| B11. Indicate elevation datum used for BFE in Item B9:   NGVD 1929   NAVD 1988   Other/Source:                                                                       |                                                       |                                               |            |                            |                          |                                  |                   |
| B12. Is the building located in a Coastal Barrier Resources System (CBRS) area or Otherwise Protected Area (OPA)?   Yes   No                                         |                                                       |                                               |            |                            |                          |                                  |                   |
| Designation                                                                                                                                                          | Designation Date: N/A CBRS OPA                        |                                               |            |                            |                          |                                  |                   |
|                                                                                                                                                                      |                                                       |                                               |            |                            |                          |                                  |                   |