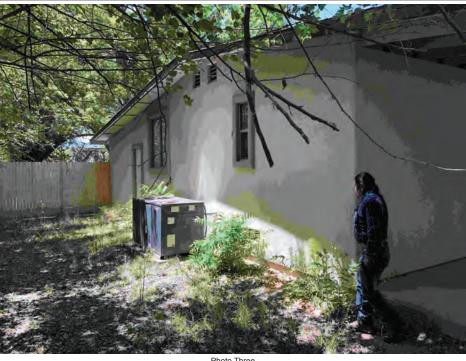

| SECTION A – PROPERTY INFORMATION                                                                                                                                     |                                                       |                                               |            |                            |                          | FOR INSU                         | RANCE COMPANY USE |
|----------------------------------------------------------------------------------------------------------------------------------------------------------------------|-------------------------------------------------------|-----------------------------------------------|------------|----------------------------|--------------------------|----------------------------------|-------------------|
| A1. Building Owner's Name  Corder, Jeffrey A & Dulcy R RS  Policy Number:                                                                                            |                                                       |                                               |            |                            |                          | iber:                            |                   |
| A2. Building Street Address (including Apt., Unit, Suite, and/or Bldg. No.) or P.O. Route and Company NAIC Number: 1670 N Rustler Trail                              |                                                       |                                               |            |                            | NAIC Number:             |                                  |                   |
| City<br>Camp Verde                                                                                                                                                   | City State ZIP Code                                   |                                               |            |                            |                          |                                  |                   |
|                                                                                                                                                                      |                                                       | nd Block Numbers, Ta<br>No. 2, TPN 403-11-083 |            | ,                          |                          | ,                                |                   |
| A4. Building Use (                                                                                                                                                   | e.g., Resider                                         | ntial, Non-Residential,                       | Addition   | , Accessory,               | etc.) Residential        |                                  |                   |
| A5. Latitude/Longi                                                                                                                                                   | tude: Lat. 3                                          | 4°35'36.0"N                                   | Long. 1    | 11°52'43.7W                | Horizontal               | Datum: NAD                       | 1927 × NAD 1983   |
| A6. Attach at least                                                                                                                                                  | -<br>2 photograp                                      | hs of the building if the                     | e Certific | ate is being ι             | <br>used to obtain flood | d insurance.                     |                   |
| A7. Building Diagra                                                                                                                                                  | am Number                                             | 6                                             |            | _                          |                          |                                  |                   |
| A8. For a building                                                                                                                                                   | with a crawls                                         | pace or enclosure(s):                         |            |                            |                          |                                  |                   |
| a) Square foo                                                                                                                                                        | tage of craw                                          | lspace or enclosure(s)                        | 1          |                            | 1142 sq ft               |                                  |                   |
| b) Number of                                                                                                                                                         | permanent flo                                         | ood openings in the cr                        | awlspace   | e or enclosure             | e(s) within 1.0 foot     | above adjacent gr                | ade NONE          |
| c) Total net ar                                                                                                                                                      | ea of flood o                                         | penings in A8.b                               |            | N/A sqir                   | 1                        |                                  |                   |
| d) Engineered                                                                                                                                                        | l flood openir                                        | ngs? 🗌 Yes 🗵 N                                | No         | <u> </u>                   |                          |                                  |                   |
| A9. For a building v                                                                                                                                                 | with an attacl                                        |                                               |            |                            |                          |                                  |                   |
| a) Square foot                                                                                                                                                       | age of attach                                         | ned garage                                    |            | N/A sq ft                  |                          |                                  |                   |
| b) Number of                                                                                                                                                         | permanent flo                                         | ood openings in the at                        | tached g   | arage within               | 1.0 foot above adja      | acent grade N/A                  |                   |
| c) Total net ar                                                                                                                                                      | c) Total net area of flood openings in A9.b N/A sq in |                                               |            |                            |                          |                                  |                   |
| d) Engineered                                                                                                                                                        | flood openir                                          | ngs?                                          | No         |                            |                          |                                  |                   |
|                                                                                                                                                                      |                                                       |                                               |            |                            |                          |                                  |                   |
| SECTION B – FLOOD INSURANCE RATE MAP (FIRM) INFORMATION                                                                                                              |                                                       |                                               |            |                            |                          |                                  |                   |
| B1. NFIP Community Name & Community Number  Town of Camp Verde 040131                                                                                                |                                                       |                                               |            | B2. County<br>Yavapai      | ivame                    | B3. State Arizona                |                   |
| B4. Map/Panel<br>Number                                                                                                                                              | B5. Suffix                                            | B6. FIRM Index<br>Date                        | Effe       | RM Panel ective/vised Date | B8. Flood<br>Zone(s)     | B9. Base Flood B<br>(Zone AO, us |                   |
| 04025C2159                                                                                                                                                           | Н                                                     | 0215/2019                                     | 10/15/2    |                            | AE                       | 3114.8                           |                   |
| B10. Indicate the source of the Base Flood Elevation (BFE) data or base flood depth entered in Item B9:  ☐ FIS Profile ☑ FIRM ☐ Community Determined ☐ Other/Source: |                                                       |                                               |            |                            |                          |                                  |                   |
| B11. Indicate elevation datum used for BFE in Item B9:   NGVD 1929   NAVD 1988   Other/Source:                                                                       |                                                       |                                               |            |                            |                          |                                  |                   |
| B12. Is the building located in a Coastal Barrier Resources System (CBRS) area or Otherwise Protected Area (OPA)?   Yes   No                                         |                                                       |                                               |            |                            |                          |                                  |                   |
| Designation                                                                                                                                                          | Designation Date: N/A CBRS OPA                        |                                               |            |                            |                          |                                  |                   |
|                                                                                                                                                                      |                                                       |                                               |            |                            |                          |                                  |                   |