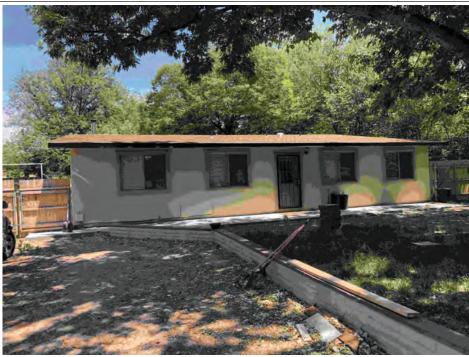

| SECTION A – PROPERTY INFORMATION                                                                                                                                     |                                                       |                                               |            |                            |                          | FOR INSU                         | RANCE COMPANY USE |
|----------------------------------------------------------------------------------------------------------------------------------------------------------------------|-------------------------------------------------------|-----------------------------------------------|------------|----------------------------|--------------------------|----------------------------------|-------------------|
| A1. Building Owner's Name  Corder, Jeffrey A & Dulcy R RS  Policy Number:                                                                                            |                                                       |                                               |            |                            |                          | iber:                            |                   |
| A2. Building Street Address (including Apt., Unit, Suite, and/or Bldg. No.) or P.O. Route and Company NAIC Number: 1670 N Rustler Trail                              |                                                       |                                               |            |                            | NAIC Number:             |                                  |                   |
| City<br>Camp Verde                                                                                                                                                   | City State ZIP Code                                   |                                               |            |                            |                          |                                  |                   |
|                                                                                                                                                                      |                                                       | nd Block Numbers, Ta<br>No. 2, TPN 403-11-083 |            | ,                          |                          | ,                                |                   |
| A4. Building Use (                                                                                                                                                   | e.g., Resider                                         | ntial, Non-Residential,                       | Addition   | , Accessory,               | etc.) Residential        |                                  |                   |
| A5. Latitude/Longi                                                                                                                                                   | tude: Lat. 3                                          | 4°35'36.0"N                                   | Long. 1    | 11°52'43.7W                | Horizontal               | Datum: NAD                       | 1927 × NAD 1983   |
| A6. Attach at least                                                                                                                                                  | -<br>2 photograp                                      | hs of the building if the                     | e Certific | ate is being ι             | <br>used to obtain flood | d insurance.                     |                   |
| A7. Building Diagra                                                                                                                                                  | am Number                                             | 6                                             |            | _                          |                          |                                  |                   |
| A8. For a building                                                                                                                                                   | with a crawls                                         | pace or enclosure(s):                         |            |                            |                          |                                  |                   |
| a) Square foo                                                                                                                                                        | tage of craw                                          | lspace or enclosure(s)                        | 1          |                            | 1142 sq ft               |                                  |                   |
| b) Number of                                                                                                                                                         | permanent flo                                         | ood openings in the cr                        | awlspace   | e or enclosure             | e(s) within 1.0 foot     | above adjacent gr                | ade NONE          |
| c) Total net ar                                                                                                                                                      | ea of flood o                                         | penings in A8.b                               |            | N/A sqir                   | 1                        |                                  |                   |
| d) Engineered                                                                                                                                                        | l flood openir                                        | ngs? 🗌 Yes 🗵 N                                | No         | <u> </u>                   |                          |                                  |                   |
| A9. For a building v                                                                                                                                                 | with an attacl                                        |                                               |            |                            |                          |                                  |                   |
| a) Square foot                                                                                                                                                       | age of attach                                         | ned garage                                    |            | N/A sq ft                  |                          |                                  |                   |
| b) Number of                                                                                                                                                         | permanent flo                                         | ood openings in the at                        | tached g   | arage within               | 1.0 foot above adja      | acent grade N/A                  |                   |
| c) Total net ar                                                                                                                                                      | c) Total net area of flood openings in A9.b N/A sq in |                                               |            |                            |                          |                                  |                   |
| d) Engineered                                                                                                                                                        | flood openir                                          | ngs?                                          | No         |                            |                          |                                  |                   |
|                                                                                                                                                                      |                                                       |                                               |            |                            |                          |                                  |                   |
| SECTION B – FLOOD INSURANCE RATE MAP (FIRM) INFORMATION                                                                                                              |                                                       |                                               |            |                            |                          |                                  |                   |
| B1. NFIP Community Name & Community Number  Town of Camp Verde 040131                                                                                                |                                                       |                                               |            | B2. County<br>Yavapai      | ivame                    | B3. State Arizona                |                   |
| B4. Map/Panel<br>Number                                                                                                                                              | B5. Suffix                                            | B6. FIRM Index<br>Date                        | Effe       | RM Panel ective/vised Date | B8. Flood<br>Zone(s)     | B9. Base Flood B<br>(Zone AO, us |                   |
| 04025C2159                                                                                                                                                           | Н                                                     | 0215/2019                                     | 10/15/2    |                            | AE                       | 3114.8                           |                   |
| B10. Indicate the source of the Base Flood Elevation (BFE) data or base flood depth entered in Item B9:  ☐ FIS Profile ☑ FIRM ☐ Community Determined ☐ Other/Source: |                                                       |                                               |            |                            |                          |                                  |                   |
| B11. Indicate elevation datum used for BFE in Item B9:   NGVD 1929   NAVD 1988   Other/Source:                                                                       |                                                       |                                               |            |                            |                          |                                  |                   |
| B12. Is the building located in a Coastal Barrier Resources System (CBRS) area or Otherwise Protected Area (OPA)?   Yes   No                                         |                                                       |                                               |            |                            |                          |                                  |                   |
| Designation                                                                                                                                                          | Designation Date: N/A CBRS OPA                        |                                               |            |                            |                          |                                  |                   |
|                                                                                                                                                                      |                                                       |                                               |            |                            |                          |                                  |                   |