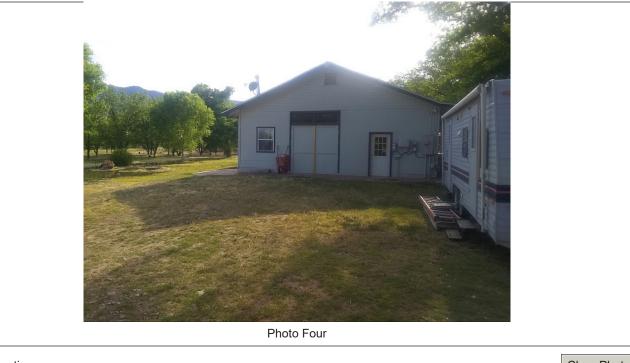

## ELEVATION CERTIFICATE

| IMPORTANT: MUST FOLLOW THE INSTRUCTIONS ON PAGES 9-19 |
|-------------------------------------------------------|
|                                                       |

| Copy all pages of this Elevation Certificate and all attachments for (1) community official, (2) insurance ag<br>SECTION A – PROPERTY INFORMATION                                                 | gent/company, and (3) building owner.<br>FOR INSURANCE COMPANY USE |  |  |  |  |
|---------------------------------------------------------------------------------------------------------------------------------------------------------------------------------------------------|--------------------------------------------------------------------|--|--|--|--|
|                                                                                                                                                                                                   |                                                                    |  |  |  |  |
|                                                                                                                                                                                                   | Policy Number:                                                     |  |  |  |  |
| A2. Building Street Address (including Apt., Unit, Suite, and/or Bldg. No.) or P.O. Route and Box No.:<br>457 E. QUARTERHORSE LANE                                                                | Company NAIC Number:                                               |  |  |  |  |
| City:         CAMP VERDE         State:         AZ         ZI                                                                                                                                     | IP Code: 86322-6805                                                |  |  |  |  |
| A3. Property Description (e.g., Lot and Block Numbers or Legal Description) and/or Tax Parcel Numb 404-06-002T                                                                                    | per:                                                               |  |  |  |  |
| A4. Building Use (e.g., Residential, Non-Residential, Addition, Accessory, etc.): RESIDENTIAL                                                                                                     |                                                                    |  |  |  |  |
| A5. Latitude/Longitude: Lat. 34° 31' 52.8" Long. 111° 50' 46.6 Horizontal Datum: 🗌 NA                                                                                                             | D 1927 🛛 NAD 1983 🗌 WGS 84                                         |  |  |  |  |
| A6. Attach at least two and when possible four clear photographs (one for each side) of the building (                                                                                            | see Form pages 7 and 8).                                           |  |  |  |  |
| A7. Building Diagram Number: 8                                                                                                                                                                    |                                                                    |  |  |  |  |
| A8. For a building with a crawlspace or enclosure(s):                                                                                                                                             |                                                                    |  |  |  |  |
| a) Square footage of crawlspace or enclosure(s): 1,660.00 sq. ft.                                                                                                                                 |                                                                    |  |  |  |  |
| b) Is there at least one permanent flood opening on two different sides of each enclosed area? [                                                                                                  | 🛛 Yes 🗌 No 📄 N/A                                                   |  |  |  |  |
| <ul> <li>c) Enter number of permanent flood openings in the crawlspace or enclosure(s) within 1.0 foot at Non-engineered flood openings: <u>20</u> Engineered flood openings: <u>0</u></li> </ul> | bove adjacent grade:                                               |  |  |  |  |
| d) Total net open area of non-engineered flood openings in A8.c:480.00 sq. in.                                                                                                                    |                                                                    |  |  |  |  |
| e) Total rated area of engineered flood openings in A8.c (attach documentation – see Instruction                                                                                                  | s): sq. ft.                                                        |  |  |  |  |
| f) Sum of A8.d and A8.e rated area (if applicable – see Instructions): 480.00 sq. ft.                                                                                                             |                                                                    |  |  |  |  |
| A9. For a building with an attached garage:                                                                                                                                                       |                                                                    |  |  |  |  |
| a) Square footage of attached garage: 640.00 sq. ft.                                                                                                                                              |                                                                    |  |  |  |  |
| b) Is there at least one permanent flood opening on two different sides of the attached garage? [                                                                                                 | ☐Yes ⊠ No   □ N/A                                                  |  |  |  |  |
| <ul> <li>c) Enter number of permanent flood openings in the attached garage within 1.0 foot above adjace</li> <li>Non-engineered flood openings:0</li> <li>Engineered flood openings:0</li> </ul> | ent grade:                                                         |  |  |  |  |
| d) Total net open area of non-engineered flood openings in A9.c:0.00 sq. in.                                                                                                                      |                                                                    |  |  |  |  |
| e) Total rated area of engineered flood openings in A9.c (attach documentation – see Instruction                                                                                                  | s):0.00 sq. ft.                                                    |  |  |  |  |
| f) Sum of A9.d and A9.e rated area (if applicable – see Instructions):0.00 sq. ft.                                                                                                                |                                                                    |  |  |  |  |
| SECTION B – FLOOD INSURANCE RATE MAP (FIRM) INFORM                                                                                                                                                | MATION                                                             |  |  |  |  |
| B1.a. NFIP Community Name: Town of Camp Verde B1.b. NFIP Community Identi                                                                                                                         | ification Number: 040131                                           |  |  |  |  |
| B2. County Name: Yavapai B3. State: AZ B4. Map/Panel No.: 04                                                                                                                                      | 025C2186 B5. Suffix: H                                             |  |  |  |  |
| B6. FIRM Index Date: 02/08/2024 B7. FIRM Panel Effective/Revised Date: 10/16/2015                                                                                                                 | 5                                                                  |  |  |  |  |
| B8. Flood Zone(s): <u>AE</u> B9. Base Flood Elevation(s) (BFE) (Zone AO, use Base Flood Depth): <u>3045.6</u>                                                                                     |                                                                    |  |  |  |  |
| B10. Indicate the source of the BFE data or Base Flood Depth entered in Item B9:                                                                                                                  |                                                                    |  |  |  |  |
| B11. Indicate elevation datum used for BFE in Item B9: 🗌 NGVD 1929 🔀 NAVD 1988 🗌 Other/Source:                                                                                                    |                                                                    |  |  |  |  |
| B12. Is the building located in a Coastal Barrier Resources System (CBRS) area or Otherwise Protected Area (OPA)?  Yes No Designation Date:  CBRS OPA                                             |                                                                    |  |  |  |  |
| B13. Is the building located seaward of the Limit of Moderate Wave Action (LiMWA)? 🗌 Yes 🛛 No                                                                                                     |                                                                    |  |  |  |  |