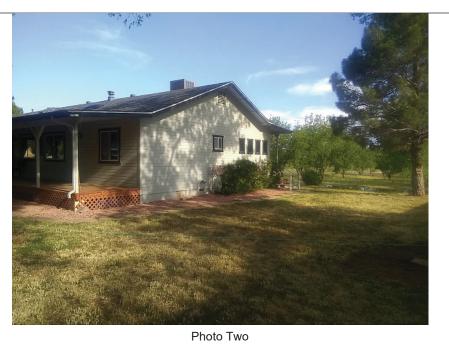

## ELEVATION CERTIFICATE

| IMPORTANT: MUST FOLLOW THE INSTRUCTIONS ON PAGES 9-19 |
|-------------------------------------------------------|
|                                                       |

| Copy all pages of this Elevation Certificate and all attachments for (1) community official, (2) insurance ag<br>SECTION A – PROPERTY INFORMATION                                                 | gent/company, and (3) building owner.<br>FOR INSURANCE COMPANY USE |  |  |  |  |
|---------------------------------------------------------------------------------------------------------------------------------------------------------------------------------------------------|--------------------------------------------------------------------|--|--|--|--|
|                                                                                                                                                                                                   |                                                                    |  |  |  |  |
|                                                                                                                                                                                                   | Policy Number:                                                     |  |  |  |  |
| A2. Building Street Address (including Apt., Unit, Suite, and/or Bldg. No.) or P.O. Route and Box No.:<br>457 E. QUARTERHORSE LANE                                                                | Company NAIC Number:                                               |  |  |  |  |
| City:         CAMP VERDE         State:         AZ         ZI                                                                                                                                     | IP Code: 86322-6805                                                |  |  |  |  |
| A3. Property Description (e.g., Lot and Block Numbers or Legal Description) and/or Tax Parcel Numb 404-06-002T                                                                                    | per:                                                               |  |  |  |  |
| A4. Building Use (e.g., Residential, Non-Residential, Addition, Accessory, etc.): RESIDENTIAL                                                                                                     |                                                                    |  |  |  |  |
| A5. Latitude/Longitude: Lat. 34° 31' 52.8" Long. 111° 50' 46.6 Horizontal Datum: 🗌 NA                                                                                                             | D 1927 🛛 NAD 1983 🗌 WGS 84                                         |  |  |  |  |
| A6. Attach at least two and when possible four clear photographs (one for each side) of the building (                                                                                            | see Form pages 7 and 8).                                           |  |  |  |  |
| A7. Building Diagram Number: 8                                                                                                                                                                    |                                                                    |  |  |  |  |
| A8. For a building with a crawlspace or enclosure(s):                                                                                                                                             |                                                                    |  |  |  |  |
| a) Square footage of crawlspace or enclosure(s): 1,660.00 sq. ft.                                                                                                                                 |                                                                    |  |  |  |  |
| b) Is there at least one permanent flood opening on two different sides of each enclosed area? [                                                                                                  | 🛛 Yes 🗌 No 📄 N/A                                                   |  |  |  |  |
| <ul> <li>c) Enter number of permanent flood openings in the crawlspace or enclosure(s) within 1.0 foot at Non-engineered flood openings: <u>20</u> Engineered flood openings: <u>0</u></li> </ul> | bove adjacent grade:                                               |  |  |  |  |
| d) Total net open area of non-engineered flood openings in A8.c:480.00 sq. in.                                                                                                                    |                                                                    |  |  |  |  |
| e) Total rated area of engineered flood openings in A8.c (attach documentation – see Instruction                                                                                                  | s): sq. ft.                                                        |  |  |  |  |
| f) Sum of A8.d and A8.e rated area (if applicable – see Instructions): 480.00 sq. ft.                                                                                                             |                                                                    |  |  |  |  |
| A9. For a building with an attached garage:                                                                                                                                                       |                                                                    |  |  |  |  |
| a) Square footage of attached garage: 640.00 sq. ft.                                                                                                                                              |                                                                    |  |  |  |  |
| b) Is there at least one permanent flood opening on two different sides of the attached garage? [                                                                                                 | ☐Yes ⊠ No   □ N/A                                                  |  |  |  |  |
| <ul> <li>c) Enter number of permanent flood openings in the attached garage within 1.0 foot above adjace</li> <li>Non-engineered flood openings:0</li> <li>Engineered flood openings:0</li> </ul> | ent grade:                                                         |  |  |  |  |
| d) Total net open area of non-engineered flood openings in A9.c:0.00 sq. in.                                                                                                                      |                                                                    |  |  |  |  |
| e) Total rated area of engineered flood openings in A9.c (attach documentation – see Instruction                                                                                                  | s):0.00 sq. ft.                                                    |  |  |  |  |
| f) Sum of A9.d and A9.e rated area (if applicable – see Instructions):0.00 sq. ft.                                                                                                                |                                                                    |  |  |  |  |
| SECTION B – FLOOD INSURANCE RATE MAP (FIRM) INFORM                                                                                                                                                | MATION                                                             |  |  |  |  |
| B1.a. NFIP Community Name: Town of Camp Verde B1.b. NFIP Community Identi                                                                                                                         | ification Number: 040131                                           |  |  |  |  |
| B2. County Name: Yavapai B3. State: AZ B4. Map/Panel No.: 04                                                                                                                                      | 025C2186 B5. Suffix: H                                             |  |  |  |  |
| B6. FIRM Index Date: 02/08/2024 B7. FIRM Panel Effective/Revised Date: 10/16/2015                                                                                                                 | 5                                                                  |  |  |  |  |
| B8. Flood Zone(s): <u>AE</u> B9. Base Flood Elevation(s) (BFE) (Zone AO, use Base Flood Depth): <u>3045.6</u>                                                                                     |                                                                    |  |  |  |  |
| B10. Indicate the source of the BFE data or Base Flood Depth entered in Item B9:                                                                                                                  |                                                                    |  |  |  |  |
| B11. Indicate elevation datum used for BFE in Item B9: 🗌 NGVD 1929 🔀 NAVD 1988 🗌 Other/Source:                                                                                                    |                                                                    |  |  |  |  |
| B12. Is the building located in a Coastal Barrier Resources System (CBRS) area or Otherwise Protected Area (OPA)?  Yes No Designation Date:  CBRS OPA                                             |                                                                    |  |  |  |  |
| B13. Is the building located seaward of the Limit of Moderate Wave Action (LiMWA)? 🗌 Yes 🛛 No                                                                                                     |                                                                    |  |  |  |  |