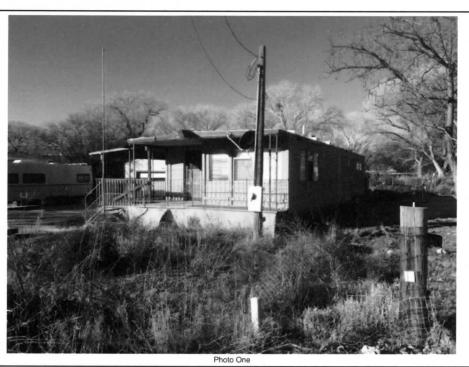

### **BUILDING PHOTOGRAPHS**

**Continuation Page** 

OMB No. 1660-0008 Expiration Date: November 30, 2018

| IMPORTANT: In these spaces, cop                            | FOR INSURANCE COMPANY USE        |            |                     |                     |
|------------------------------------------------------------|----------------------------------|------------|---------------------|---------------------|
| Building Street Address (including A 2994 S. HILLTOP DRIVE | pt., Unit, Suite, and/or Bldg. N | o.) or P.C | . Route and Box No. | Policy Number:      |
| City<br>CAMP VERDE                                         | State<br>AZ                      | ~          | ZIP Code<br>86322   | Company NAIC Number |

If submitting more photographs than will fit on the preceding page, affix the additional photographs below. Identify all photographs with: date taken; "Front View" and "Rear View"; and, if required, "Right Side View" and "Left Side View." When applicable, photographs must show the foundation with representative examples of the flood openings or vents, as indicated in Section A8.

Photo One Caption NORTH AND EAST SIDE OF HOME

Photo Two Caption DETACHED GARAGE