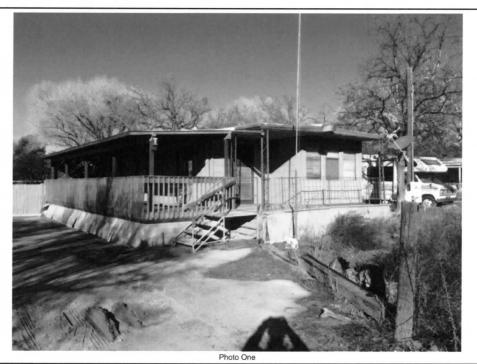

#### **BUILDING PHOTOGRAPHS**

See Instructions for Item A6.

OMB No. 1660-0008 Expiration Date: November 30, 2018

| IMPORTANT: In these spaces, copy                            | FOR INSURANCE COMPANY USE       |            |                     |                     |
|-------------------------------------------------------------|---------------------------------|------------|---------------------|---------------------|
| Building Street Address (including Ap 2994 S. HILLTOP DRIVE | t., Unit, Suite, and/or Bldg. N | o.) or P.C | . Route and Box No. | Policy Number:      |
| City<br>CAMP VERDE                                          | State<br>AZ                     | ~          | ZIP Code<br>86322   | Company NAIC Number |

If using the Elevation Certificate to obtain NFIP flood insurance, affix at least 2 building photographs below according to the instructions for Item A6. Identify all photographs with date taken; "Front View" and "Rear View"; and, if required, "Right Side View" and "Left Side View." When applicable, photographs must show the foundation with representative examples of the flood openings or vents, as indicated in Section A8. If submitting more photographs than will fit on this page, use the Continuation Page.

Photo One Caption SOUTH AND EAST SIDE OF HOME

Photo Two Caption SOUTH AND WEST SIDE OF HOME