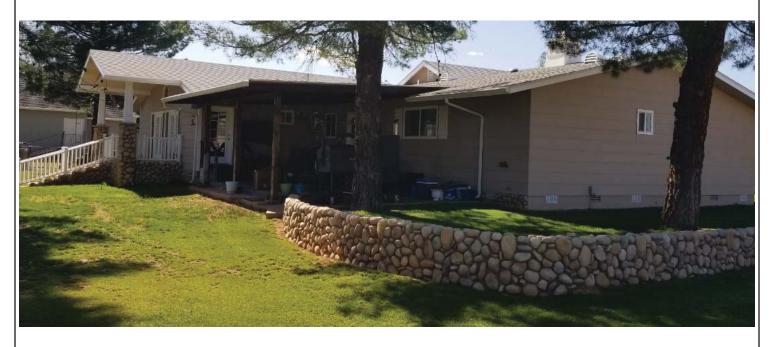

If submitting more photographs than will fit on the preceding page, affix the additional photographs below. Identify all photographs with: date taken; "Front View" and "Rear View"; and, if required, "Right Side View" and "Left Side View." When applicable, photographs must show the foundation with representative examples of the flood openings or vents, as indicated in Section A8.

Photo Three

Photo Three Caption SOUTHEAST SIDE

Clear Photo Three

Photo Four

Photo Four Caption NORTHEAST SIDE

Clear Photo Four