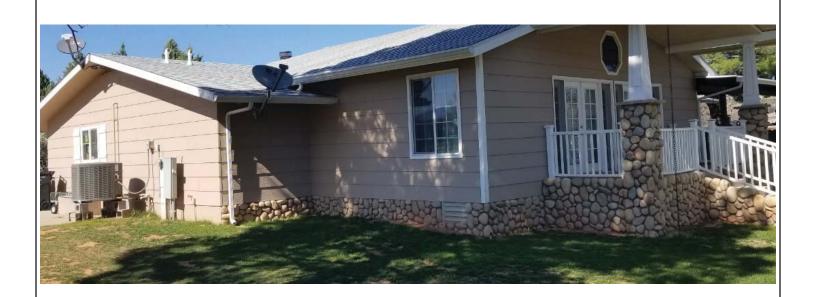

If using the Elevation Certificate to obtain NFIP flood insurance, affix at least 2 building photographs below according to the instructions for Item A6. Identify all photographs with date taken; "Front View" and "Rear View"; and, if required, "Right Side View" and "Left Side View." When applicable, photographs must show the foundation with representative examples of the flood openings or vents, as indicated in Section A8. If submitting more photographs than will fit on this page, use the Continuation Page.

Photo One

Photo One Caption NORTHWEST SIDE

Clear Photo One

Photo Two

Photo Two Caption SOUTHWEST SIDE

Clear Photo Two