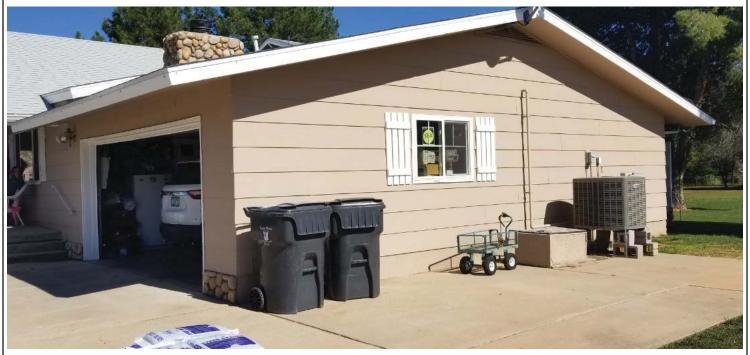

If using the Elevation Certificate to obtain NFIP flood insurance, affix at least 2 building photographs below according to the instructions for Item A6. Identify all photographs with date taken; "Front View" and "Rear View"; and, if required, "Right Side View" and "Left Side View." When applicable, photographs must show the foundation with representative examples of the flood openings or vents, as indicated in Section A8. If submitting more photographs than will fit on this page, use the Continuation Page.

Photo One

Photo One Caption NORTHWEST SIDE

Clear Photo One

Photo Two

Photo Two Caption SOUTHWEST SIDE

Clear Photo Two