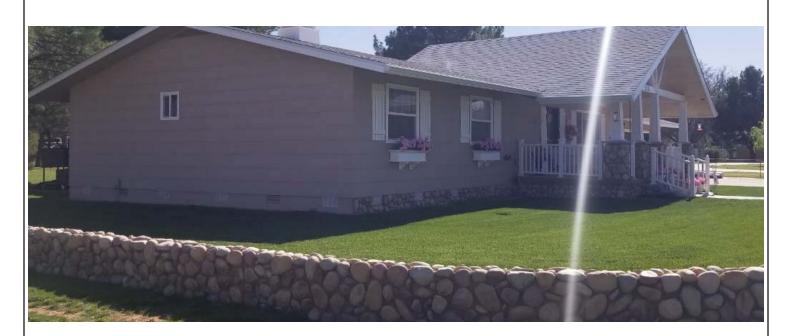

If submitting more photographs than will fit on the preceding page, affix the additional photographs below. Identify all photographs with: date taken; "Front View" and "Rear View"; and, if required, "Right Side View" and "Left Side View." When applicable, photographs must show the foundation with representative examples of the flood openings or vents, as indicated in Section A8.

Photo Three

Photo Three Caption SOUTHEAST SIDE

Clear Photo Three

Photo Four

Photo Four Caption NORTHEAST SIDE

Clear Photo Four