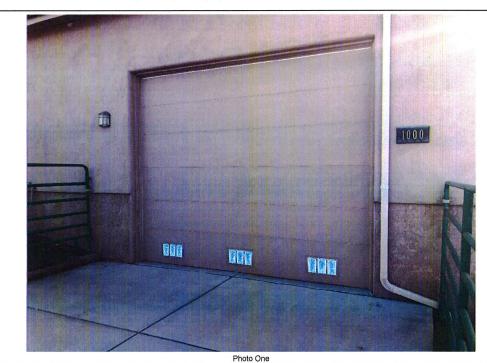

|                                                                                                                               | SEC                                                                                                         | TION A - PROPERTY         | INFOR      | MATION                            |                       | FOR INSUF                         | ANCE COMPANY USE                   |  |
|-------------------------------------------------------------------------------------------------------------------------------|-------------------------------------------------------------------------------------------------------------|---------------------------|------------|-----------------------------------|-----------------------|-----------------------------------|------------------------------------|--|
| A1. Building Owner's Name<br>WAYNE KOCISKO                                                                                    |                                                                                                             |                           |            |                                   |                       |                                   | ber:                               |  |
| A2. Building Street Address (including Apt., Unit, Suite, and/or Bldg. No.) or P.O. Route and<br>Box No.<br>1000 N. W.D. LANE |                                                                                                             |                           |            |                                   |                       |                                   |                                    |  |
| City<br>CAMP VERDE                                                                                                            |                                                                                                             |                           |            |                                   |                       |                                   |                                    |  |
| A3. Property Descrip<br>404-20-002E                                                                                           | A3. Property Description (Lot and Block Numbers, Tax Parcel Number, Legal Description, etc.)<br>404-20-002E |                           |            |                                   |                       |                                   |                                    |  |
| A4. Building Use (e.g                                                                                                         | g., Residen                                                                                                 | tial, Non-Residential,    | Addition,  | Accessory, e                      | etc.) Addition to ex  | kisting residential               |                                    |  |
| A5. Latitude/Longitud                                                                                                         | de: Lat. <u>34</u>                                                                                          | l°35'1.56"                | Long. 1    | 11°51'7.51"                       | Horizontal            | Datum: 🔲 NAD 1                    | 927 🛛 NAD 1983                     |  |
| A6. Attach at least 2                                                                                                         | photograp                                                                                                   | hs of the building if the | e Certific | ate is being u                    | sed to obtain flood   | insurance.                        |                                    |  |
| A7. Building Diagram                                                                                                          | Number                                                                                                      | 1B                        |            |                                   |                       |                                   |                                    |  |
| A8. For a building wi                                                                                                         | th a crawls                                                                                                 | pace or enclosure(s):     |            |                                   |                       |                                   |                                    |  |
| a) Square footag                                                                                                              | ge of crawl                                                                                                 | space or enclosure(s)     | 1          | C 1                               | N/A sq ft             |                                   |                                    |  |
| b) Number of pe                                                                                                               | rmanent flo                                                                                                 | ood openings in the cra   | awlspace   | e or enclosure                    | e(s) within 1.0 foot  | above adjacent gra                | ide N/A                            |  |
| c) Total net area                                                                                                             | of flood op                                                                                                 | penings in A8.b           |            | N/A sq in                         |                       |                                   |                                    |  |
| d) Engineered fl                                                                                                              | ood openin                                                                                                  | igs? 🗌 Yes 🗵 N            | lo         |                                   |                       |                                   |                                    |  |
| A9. For a building wit                                                                                                        | h an attach                                                                                                 | ed garage:                |            |                                   |                       |                                   |                                    |  |
| a) Square footag                                                                                                              | e of attach                                                                                                 | ed garage                 | 9          | 09.00 sq ft                       |                       |                                   |                                    |  |
| b) Number of pe                                                                                                               | rmanent flo                                                                                                 | ood openings in the at    | ached g    | arage within                      | 1.0 foot above adja   | cent grade 8                      |                                    |  |
| c) Total net area                                                                                                             | of flood op                                                                                                 | enings in A9.b            |            | 1080.00 sq                        | in                    |                                   |                                    |  |
| d) Engineered flo                                                                                                             | ood openin                                                                                                  | gs? 🗌 Yes 🗙 N             | lo         | _                                 |                       |                                   |                                    |  |
|                                                                                                                               | SE                                                                                                          | CTION B - FLOOD I         | NSURA      | NCE RATE                          | MAP (FIRM) INFO       | ORMATION                          |                                    |  |
| B1. NFIP Community<br>CAMP VERDE #040                                                                                         |                                                                                                             | community Number          | _          | B2. County<br>YAVAPAI, I          | Name<br>NDEPENDENT CI | ΓY                                | B3. State<br>Arizona               |  |
| B4. Map/Panel I<br>Number                                                                                                     | 35. Suffix                                                                                                  | B6. FIRM Index<br>Date    | Effe       | RM Panel<br>ective/<br>vised Date | B8. Flood<br>Zone(s)  | B9. Base Flood E<br>(Zone AO, use | levation(s)<br>e Base Flood Depth) |  |
| 04025C2178 H                                                                                                                  | H                                                                                                           | 02-15-2019                | 10-16-2    |                                   | AE                    | 3099.1                            |                                    |  |
| B10. Indicate the source of the Base Flood Elevation (BFE) data or base flood depth entered in Item B9:                       |                                                                                                             |                           |            |                                   |                       |                                   |                                    |  |
| B11. Indicate elevation datum used for BFE in Item B9: 🗌 NGVD 1929 🔀 NAVD 1988 🔲 Other/Source:                                |                                                                                                             |                           |            |                                   |                       |                                   |                                    |  |
| B12. Is the building located in a Coastal Barrier Resources System (CBRS) area or Otherwise Protected Area (OPA)? 🗌 Yes 🗵 No  |                                                                                                             |                           |            |                                   |                       |                                   |                                    |  |
| Designation Da                                                                                                                | Designation Date:                                                                                           |                           |            |                                   |                       |                                   |                                    |  |
|                                                                                                                               |                                                                                                             |                           |            |                                   |                       |                                   |                                    |  |
| FEMA Form 086-0-33 (                                                                                                          | 7/15)                                                                                                       | R                         | eplaces    | all previous e                    | ditions.              |                                   | Form Page 1 of 6                   |  |