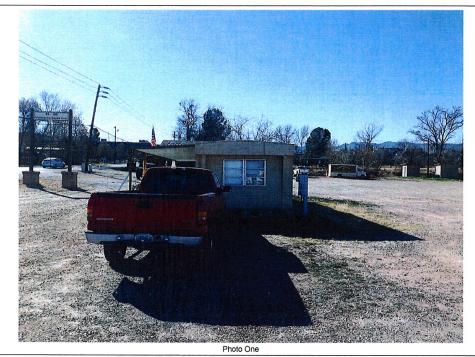

|                                                                                                                                                               |               |                           |                                              | FOR INSUF                         | ANCE COMPANY USE     |                                   |                                    |
|---------------------------------------------------------------------------------------------------------------------------------------------------------------|---------------|---------------------------|----------------------------------------------|-----------------------------------|----------------------|-----------------------------------|------------------------------------|
| A1. Building Owner's Name<br>RODNEY PROPER                                                                                                                    |               |                           |                                              |                                   | Policy Num           | ber:                              |                                    |
| <ul> <li>A2. Building Street Address (including Apt., Unit, Suite, and/or Bldg. No.) or P.O. Route and Box No.</li> <li>86 S. Montezuma Castle Hwy</li> </ul> |               |                           |                                              | Company N                         | AIC Number:          |                                   |                                    |
| City<br>CAMP VERDE                                                                                                                                            |               |                           |                                              |                                   |                      | ZIP Code<br>86322                 |                                    |
| A3. Property Descr<br>APN:404-28-003R                                                                                                                         | iption (Lot a | nd Block Numbers, Ta      | x Parcel                                     | Number, Leg                       | al Description, et   | C.)                               |                                    |
| A4. Building Use (e                                                                                                                                           | .g., Resider  | itial, Non-Residential,   | Addition,                                    | Accessory, e                      | etc.) Non-Resid      | dential                           |                                    |
| A5. Latitude/Longitude: Lat. 34°34'04.8"N Long. 111°51'17.4"W Horizontal Datum:                                                                               |               |                           |                                              | I Datum: 🔲 NAD 1                  | 927 🗙 NAD 1983       |                                   |                                    |
| A6. Attach at least 2                                                                                                                                         | 2 photograp   | hs of the building if the | Certific                                     | ate is being u                    | sed to obtain floor  | d insurance.                      |                                    |
| A7. Building Diagra                                                                                                                                           | m Number      | 6                         |                                              |                                   |                      |                                   |                                    |
| A8. For a building w                                                                                                                                          | vith a crawls | pace or enclosure(s):     |                                              |                                   |                      |                                   |                                    |
| a) Square foota                                                                                                                                               | age of crawl  | space or enclosure(s)     |                                              |                                   | 501 sq ft            |                                   |                                    |
| b) Number of p                                                                                                                                                | ermanent flo  | ood openings in the cra   | awlspace                                     | e or enclosure                    | e(s) within 1.0 foot | above adjacent gra                | ade <u>1</u>                       |
| c) Total net are                                                                                                                                              | a of flood op | penings in A8.b           |                                              | 240 sq in                         |                      |                                   |                                    |
| d) Engineered                                                                                                                                                 | flood openir  | ngs? 🗌 Yes 🗶 N            | 10                                           |                                   |                      |                                   |                                    |
| A9. For a building w                                                                                                                                          | ith an attach | ned garage:               |                                              |                                   |                      |                                   |                                    |
| a) Square footage of attached garageN/A sq ft                                                                                                                 |               |                           |                                              |                                   |                      |                                   |                                    |
| b) Number of permanent flood openings in the attached garage within 1.0 foot above adjacent grade N/A                                                         |               |                           |                                              |                                   |                      |                                   |                                    |
| c) Total net area of flood openings in A9.b N/A sq in                                                                                                         |               |                           |                                              |                                   |                      |                                   |                                    |
| d) Engineered flood openings?  Yes X No                                                                                                                       |               |                           |                                              |                                   |                      |                                   |                                    |
|                                                                                                                                                               | SE            | CTION B - FLOOD I         | NSURA                                        | NCE RATE                          | MAP (FIRM) INF       | ORMATION                          | 1                                  |
| B1. NFIP Community Name & Community Number<br>Town of Camp Verde #040131                                                                                      |               |                           | B2. County Name<br>Yavapai, Independent City |                                   |                      | B3. State<br>Arizona              |                                    |
|                                                                                                                                                               |               |                           |                                              | -                                 |                      | 1                                 |                                    |
| B4. Map/Panel<br>Number                                                                                                                                       | B5. Suffix    | B6. FIRM Index<br>Date    | Effe                                         | RM Panel<br>ective/<br>vised Date | B8. Flood<br>Zone(s) | B9. Base Flood E<br>(Zone AO, use | levation(s)<br>e Base Flood Depth) |
| 04025C2178                                                                                                                                                    | Н             | 08-24-2021                | 10-16-2                                      | 2015                              | AE                   | 3097.8                            |                                    |
| B10. Indicate the source of the Base Flood Elevation (BFE) data or base flood depth entered in Item B9:                                                       |               |                           |                                              |                                   |                      |                                   |                                    |
| B11. Indicate elevation datum used for BFE in Item B9: 🗌 NGVD 1929 🕱 NAVD 1988 🗌 Other/Source:                                                                |               |                           |                                              |                                   |                      |                                   |                                    |
| B12. Is the building located in a Coastal Barrier Resources System (CBRS) area or Otherwise Protected Area (OPA)? 🗌 Yes 🕱 No                                  |               |                           |                                              |                                   |                      |                                   |                                    |
| Designation D                                                                                                                                                 | ate:          |                           | CBRS                                         |                                   |                      |                                   |                                    |
| EEMA Farm 000 0.00                                                                                                                                            | (40/40)       |                           |                                              |                                   | -111                 |                                   |                                    |
| FEMA Form 086-0-33                                                                                                                                            | (12/19)       | R                         | eplaces                                      | all previous e                    | aitions.             |                                   | Form Page 1 of 6                   |