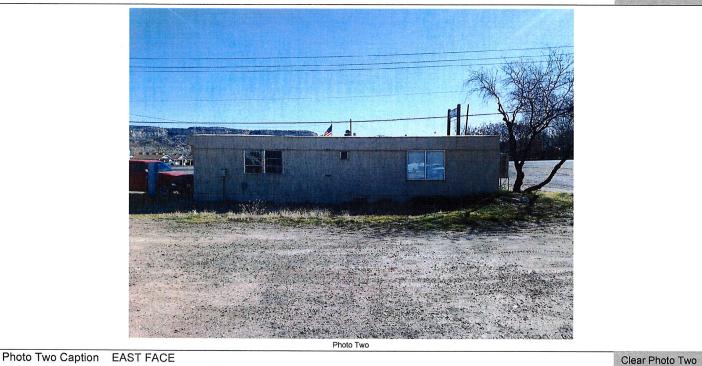

|                                                                                                                                                               |               |                           |                                              | FOR INSUF                         | ANCE COMPANY USE     |                                   |                                    |
|---------------------------------------------------------------------------------------------------------------------------------------------------------------|---------------|---------------------------|----------------------------------------------|-----------------------------------|----------------------|-----------------------------------|------------------------------------|
| A1. Building Owner's Name<br>RODNEY PROPER                                                                                                                    |               |                           |                                              |                                   | Policy Num           | ber:                              |                                    |
| <ul> <li>A2. Building Street Address (including Apt., Unit, Suite, and/or Bldg. No.) or P.O. Route and Box No.</li> <li>86 S. Montezuma Castle Hwy</li> </ul> |               |                           |                                              | Company N                         | AIC Number:          |                                   |                                    |
| City<br>CAMP VERDE                                                                                                                                            |               |                           |                                              |                                   |                      | ZIP Code<br>86322                 |                                    |
| A3. Property Descr<br>APN:404-28-003R                                                                                                                         | iption (Lot a | nd Block Numbers, Ta      | x Parcel                                     | Number, Leg                       | al Description, et   | C.)                               |                                    |
| A4. Building Use (e                                                                                                                                           | .g., Resider  | itial, Non-Residential,   | Addition,                                    | Accessory, e                      | etc.) Non-Resid      | dential                           |                                    |
| A5. Latitude/Longitude: Lat. 34°34'04.8"N Long. 111°51'17.4"W Horizontal Datum:                                                                               |               |                           |                                              | I Datum: 🔲 NAD 1                  | 927 🗙 NAD 1983       |                                   |                                    |
| A6. Attach at least 2                                                                                                                                         | 2 photograp   | hs of the building if the | Certific                                     | ate is being u                    | sed to obtain floor  | d insurance.                      |                                    |
| A7. Building Diagra                                                                                                                                           | m Number      | 6                         |                                              |                                   |                      |                                   |                                    |
| A8. For a building w                                                                                                                                          | vith a crawls | pace or enclosure(s):     |                                              |                                   |                      |                                   |                                    |
| a) Square foota                                                                                                                                               | age of crawl  | space or enclosure(s)     |                                              |                                   | 501 sq ft            |                                   |                                    |
| b) Number of p                                                                                                                                                | ermanent flo  | ood openings in the cra   | awlspace                                     | e or enclosure                    | e(s) within 1.0 foot | above adjacent gra                | ade <u>1</u>                       |
| c) Total net are                                                                                                                                              | a of flood op | penings in A8.b           |                                              | 240 sq in                         |                      |                                   |                                    |
| d) Engineered                                                                                                                                                 | flood openir  | ngs? 🗌 Yes 🗶 N            | 10                                           |                                   |                      |                                   |                                    |
| A9. For a building w                                                                                                                                          | ith an attach | ned garage:               |                                              |                                   |                      |                                   |                                    |
| a) Square footage of attached garageN/A sq ft                                                                                                                 |               |                           |                                              |                                   |                      |                                   |                                    |
| b) Number of permanent flood openings in the attached garage within 1.0 foot above adjacent grade N/A                                                         |               |                           |                                              |                                   |                      |                                   |                                    |
| c) Total net area of flood openings in A9.b N/A sq in                                                                                                         |               |                           |                                              |                                   |                      |                                   |                                    |
| d) Engineered flood openings?  Yes X No                                                                                                                       |               |                           |                                              |                                   |                      |                                   |                                    |
|                                                                                                                                                               | SE            | CTION B - FLOOD I         | NSURA                                        | NCE RATE                          | MAP (FIRM) INF       | ORMATION                          | 1                                  |
| B1. NFIP Community Name & Community Number<br>Town of Camp Verde #040131                                                                                      |               |                           | B2. County Name<br>Yavapai, Independent City |                                   |                      | B3. State<br>Arizona              |                                    |
|                                                                                                                                                               |               |                           |                                              | -                                 |                      | 1                                 |                                    |
| B4. Map/Panel<br>Number                                                                                                                                       | B5. Suffix    | B6. FIRM Index<br>Date    | Effe                                         | RM Panel<br>ective/<br>vised Date | B8. Flood<br>Zone(s) | B9. Base Flood E<br>(Zone AO, use | levation(s)<br>e Base Flood Depth) |
| 04025C2178                                                                                                                                                    | Н             | 08-24-2021                | 10-16-2                                      | 2015                              | AE                   | 3097.8                            |                                    |
| B10. Indicate the source of the Base Flood Elevation (BFE) data or base flood depth entered in Item B9:                                                       |               |                           |                                              |                                   |                      |                                   |                                    |
| B11. Indicate elevation datum used for BFE in Item B9: 🗌 NGVD 1929 🕱 NAVD 1988 🗌 Other/Source:                                                                |               |                           |                                              |                                   |                      |                                   |                                    |
| B12. Is the building located in a Coastal Barrier Resources System (CBRS) area or Otherwise Protected Area (OPA)? 🗌 Yes 🕱 No                                  |               |                           |                                              |                                   |                      |                                   |                                    |
| Designation D                                                                                                                                                 | ate:          |                           | CBRS                                         |                                   |                      |                                   |                                    |
| EEMA Farm 000 0.00                                                                                                                                            | (40/40)       |                           |                                              |                                   | -111                 |                                   |                                    |
| FEMA Form 086-0-33                                                                                                                                            | (12/19)       | R                         | eplaces                                      | all previous e                    | aitions.             |                                   | Form Page 1 of 6                   |