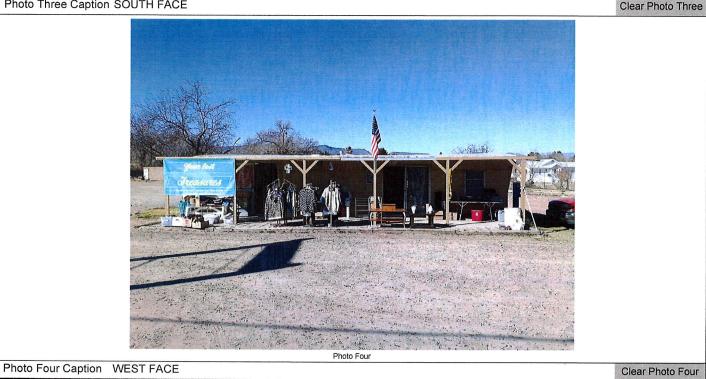

|                                                                                                                                                               |               |                           |                                              | FOR INSUF                         | ANCE COMPANY USE     |                                   |                                    |
|---------------------------------------------------------------------------------------------------------------------------------------------------------------|---------------|---------------------------|----------------------------------------------|-----------------------------------|----------------------|-----------------------------------|------------------------------------|
| A1. Building Owner's Name<br>RODNEY PROPER                                                                                                                    |               |                           |                                              |                                   | Policy Num           | ber:                              |                                    |
| <ul> <li>A2. Building Street Address (including Apt., Unit, Suite, and/or Bldg. No.) or P.O. Route and Box No.</li> <li>86 S. Montezuma Castle Hwy</li> </ul> |               |                           |                                              | Company N                         | AIC Number:          |                                   |                                    |
| City<br>CAMP VERDE                                                                                                                                            |               |                           |                                              |                                   |                      | ZIP Code<br>86322                 |                                    |
| A3. Property Descr<br>APN:404-28-003R                                                                                                                         | iption (Lot a | nd Block Numbers, Ta      | x Parcel                                     | Number, Leg                       | al Description, et   | C.)                               |                                    |
| A4. Building Use (e                                                                                                                                           | .g., Resider  | itial, Non-Residential,   | Addition,                                    | Accessory, e                      | etc.) Non-Resid      | dential                           |                                    |
| A5. Latitude/Longitude: Lat. 34°34'04.8"N Long. 111°51'17.4"W Horizontal Datum:                                                                               |               |                           |                                              | I Datum: 🔲 NAD 1                  | 927 🗙 NAD 1983       |                                   |                                    |
| A6. Attach at least 2                                                                                                                                         | 2 photograp   | hs of the building if the | Certific                                     | ate is being u                    | sed to obtain floor  | d insurance.                      |                                    |
| A7. Building Diagra                                                                                                                                           | m Number      | 6                         |                                              |                                   |                      |                                   |                                    |
| A8. For a building w                                                                                                                                          | vith a crawls | pace or enclosure(s):     |                                              |                                   |                      |                                   |                                    |
| a) Square foota                                                                                                                                               | age of crawl  | space or enclosure(s)     |                                              |                                   | 501 sq ft            |                                   |                                    |
| b) Number of p                                                                                                                                                | ermanent flo  | ood openings in the cra   | awlspace                                     | e or enclosure                    | e(s) within 1.0 foot | above adjacent gra                | ade <u>1</u>                       |
| c) Total net are                                                                                                                                              | a of flood op | penings in A8.b           |                                              | 240 sq in                         |                      |                                   |                                    |
| d) Engineered                                                                                                                                                 | flood openir  | ngs? 🗌 Yes 🗶 N            | 10                                           |                                   |                      |                                   |                                    |
| A9. For a building w                                                                                                                                          | ith an attach | ned garage:               |                                              |                                   |                      |                                   |                                    |
| a) Square footage of attached garageN/A sq ft                                                                                                                 |               |                           |                                              |                                   |                      |                                   |                                    |
| b) Number of permanent flood openings in the attached garage within 1.0 foot above adjacent grade N/A                                                         |               |                           |                                              |                                   |                      |                                   |                                    |
| c) Total net area of flood openings in A9.b N/A sq in                                                                                                         |               |                           |                                              |                                   |                      |                                   |                                    |
| d) Engineered flood openings?  Yes X No                                                                                                                       |               |                           |                                              |                                   |                      |                                   |                                    |
|                                                                                                                                                               | SE            | CTION B - FLOOD I         | NSURA                                        | NCE RATE                          | MAP (FIRM) INF       | ORMATION                          | 1                                  |
| B1. NFIP Community Name & Community Number<br>Town of Camp Verde #040131                                                                                      |               |                           | B2. County Name<br>Yavapai, Independent City |                                   |                      | B3. State<br>Arizona              |                                    |
|                                                                                                                                                               |               |                           |                                              | -                                 |                      | 1                                 |                                    |
| B4. Map/Panel<br>Number                                                                                                                                       | B5. Suffix    | B6. FIRM Index<br>Date    | Effe                                         | RM Panel<br>ective/<br>vised Date | B8. Flood<br>Zone(s) | B9. Base Flood E<br>(Zone AO, use | levation(s)<br>e Base Flood Depth) |
| 04025C2178                                                                                                                                                    | Н             | 08-24-2021                | 10-16-2                                      | 2015                              | AE                   | 3097.8                            |                                    |
| B10. Indicate the source of the Base Flood Elevation (BFE) data or base flood depth entered in Item B9:                                                       |               |                           |                                              |                                   |                      |                                   |                                    |
| B11. Indicate elevation datum used for BFE in Item B9: 🗌 NGVD 1929 🕱 NAVD 1988 🗌 Other/Source:                                                                |               |                           |                                              |                                   |                      |                                   |                                    |
| B12. Is the building located in a Coastal Barrier Resources System (CBRS) area or Otherwise Protected Area (OPA)? 🗌 Yes 🕱 No                                  |               |                           |                                              |                                   |                      |                                   |                                    |
| Designation D                                                                                                                                                 | ate:          |                           | CBRS                                         |                                   |                      |                                   |                                    |
| EEMA Farm 000 0.00                                                                                                                                            | (40/40)       |                           |                                              |                                   | -111                 |                                   |                                    |
| FEMA Form 086-0-33                                                                                                                                            | (12/19)       | R                         | eplaces                                      | all previous e                    | aitions.             |                                   | Form Page 1 of 6                   |