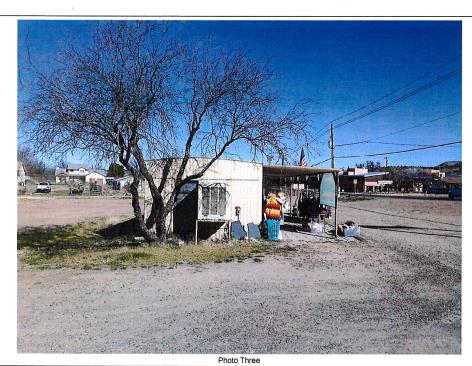

|                                                                                                                                                               |               |                           |                                              | FOR INSUF                         | ANCE COMPANY USE     |                                   |                                    |
|---------------------------------------------------------------------------------------------------------------------------------------------------------------|---------------|---------------------------|----------------------------------------------|-----------------------------------|----------------------|-----------------------------------|------------------------------------|
| A1. Building Owner's Name<br>RODNEY PROPER                                                                                                                    |               |                           |                                              |                                   | Policy Num           | ber:                              |                                    |
| <ul> <li>A2. Building Street Address (including Apt., Unit, Suite, and/or Bldg. No.) or P.O. Route and Box No.</li> <li>86 S. Montezuma Castle Hwy</li> </ul> |               |                           |                                              | Company N                         | AIC Number:          |                                   |                                    |
| City<br>CAMP VERDE                                                                                                                                            |               |                           |                                              |                                   |                      | ZIP Code<br>86322                 |                                    |
| A3. Property Descr<br>APN:404-28-003R                                                                                                                         | iption (Lot a | nd Block Numbers, Ta      | x Parcel                                     | Number, Leg                       | al Description, et   | C.)                               |                                    |
| A4. Building Use (e                                                                                                                                           | .g., Resider  | itial, Non-Residential,   | Addition,                                    | Accessory, e                      | etc.) Non-Resid      | dential                           |                                    |
| A5. Latitude/Longitude: Lat. 34°34'04.8"N Long. 111°51'17.4"W Horizontal Datum:                                                                               |               |                           |                                              | I Datum: 🔲 NAD 1                  | 927 🗙 NAD 1983       |                                   |                                    |
| A6. Attach at least 2                                                                                                                                         | 2 photograp   | hs of the building if the | Certific                                     | ate is being u                    | sed to obtain floor  | d insurance.                      |                                    |
| A7. Building Diagra                                                                                                                                           | m Number      | 6                         |                                              |                                   |                      |                                   |                                    |
| A8. For a building w                                                                                                                                          | vith a crawls | pace or enclosure(s):     |                                              |                                   |                      |                                   |                                    |
| a) Square foota                                                                                                                                               | age of crawl  | space or enclosure(s)     |                                              |                                   | 501 sq ft            |                                   |                                    |
| b) Number of p                                                                                                                                                | ermanent flo  | ood openings in the cra   | awlspace                                     | e or enclosure                    | e(s) within 1.0 foot | above adjacent gra                | ade <u>1</u>                       |
| c) Total net are                                                                                                                                              | a of flood op | penings in A8.b           |                                              | 240 sq in                         |                      |                                   |                                    |
| d) Engineered                                                                                                                                                 | flood openir  | ngs? 🗌 Yes 🗶 N            | 10                                           |                                   |                      |                                   |                                    |
| A9. For a building w                                                                                                                                          | ith an attach | ned garage:               |                                              |                                   |                      |                                   |                                    |
| a) Square footage of attached garageN/A sq ft                                                                                                                 |               |                           |                                              |                                   |                      |                                   |                                    |
| b) Number of permanent flood openings in the attached garage within 1.0 foot above adjacent grade N/A                                                         |               |                           |                                              |                                   |                      |                                   |                                    |
| c) Total net area of flood openings in A9.b N/A sq in                                                                                                         |               |                           |                                              |                                   |                      |                                   |                                    |
| d) Engineered flood openings?  Yes X No                                                                                                                       |               |                           |                                              |                                   |                      |                                   |                                    |
|                                                                                                                                                               | SE            | CTION B - FLOOD I         | NSURA                                        | NCE RATE                          | MAP (FIRM) INF       | ORMATION                          | 1                                  |
| B1. NFIP Community Name & Community Number<br>Town of Camp Verde #040131                                                                                      |               |                           | B2. County Name<br>Yavapai, Independent City |                                   |                      | B3. State<br>Arizona              |                                    |
|                                                                                                                                                               |               |                           |                                              | -                                 |                      | 1                                 |                                    |
| B4. Map/Panel<br>Number                                                                                                                                       | B5. Suffix    | B6. FIRM Index<br>Date    | Effe                                         | RM Panel<br>ective/<br>vised Date | B8. Flood<br>Zone(s) | B9. Base Flood E<br>(Zone AO, use | levation(s)<br>e Base Flood Depth) |
| 04025C2178                                                                                                                                                    | Н             | 08-24-2021                | 10-16-2                                      | 2015                              | AE                   | 3097.8                            |                                    |
| B10. Indicate the source of the Base Flood Elevation (BFE) data or base flood depth entered in Item B9:                                                       |               |                           |                                              |                                   |                      |                                   |                                    |
| B11. Indicate elevation datum used for BFE in Item B9: 🗌 NGVD 1929 🕱 NAVD 1988 🗌 Other/Source:                                                                |               |                           |                                              |                                   |                      |                                   |                                    |
| B12. Is the building located in a Coastal Barrier Resources System (CBRS) area or Otherwise Protected Area (OPA)? 🗌 Yes 🕱 No                                  |               |                           |                                              |                                   |                      |                                   |                                    |
| Designation D                                                                                                                                                 | ate:          |                           | CBRS                                         |                                   |                      |                                   |                                    |
| EEMA Farm 000 0.00                                                                                                                                            | (40/40)       |                           |                                              |                                   | -111                 |                                   |                                    |
| FEMA Form 086-0-33                                                                                                                                            | (12/19)       | R                         | eplaces                                      | all previous e                    | aitions.             |                                   | Form Page 1 of 6                   |