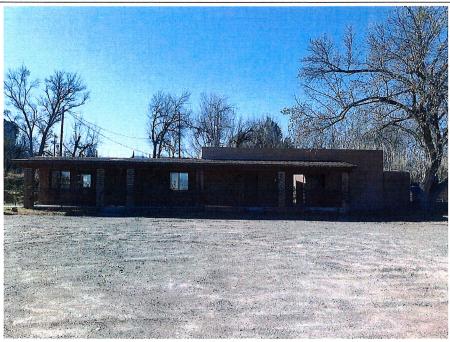

#### **BUILDING PHOTOGRAPHS**

If using the Elevation Certificate to obtain NFIP flood insurance, affix at least 2 building photographs below according to the instructions for Item A6. Identify all photographs with date taken; "Front View" and "Rear View"; and, if required, "Right Side View" and "Left Side View." When applicable, photographs must show the foundation with representative examples of the flood openings or vents, as indicated in Section A8. If submitting more photographs than will fit on this page, use the Continuation Page.

Photo One

Photo One Caption NORTH FACE

Clear Photo One

Photo Two

Photo Two Caption EAST FACE

Clear Photo Two