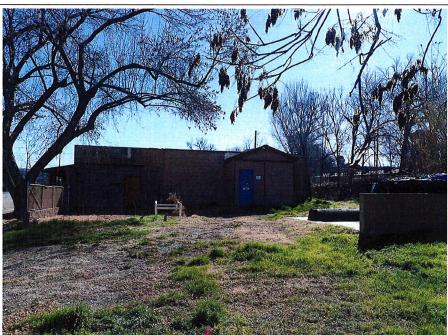

#### **BUILDING PHOTOGRAPHS**

If using the Elevation Certificate to obtain NFIP flood insurance, affix at least 2 building photographs below according to the instructions for Item A6. Identify all photographs with date taken; "Front View" and "Rear View"; and, if required, "Right Side View" and "Left Side View." When applicable, photographs must show the foundation with representative examples of the flood openings or vents, as indicated in Section A8. If submitting more photographs than will fit on this page, use the Continuation Page.

Photo One

Photo One Caption NORTH FACE

Clear Photo One

Photo Two

Photo Two Caption EAST FACE

Clear Photo Two