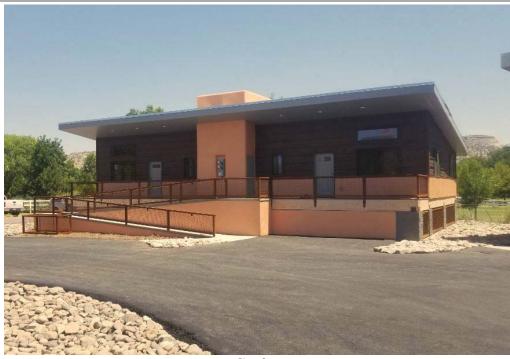

If using the Elevation Certificate to obtain NFIP flood insurance, affix at least 2 building photographs below according to the instructions for Item A6. Identify all photographs with date taken; "Front View" and "Rear View"; and, if required, "Right Side View" and "Left Side View." When applicable, photographs must show the foundation with representative examples of the flood openings or vents, as indicated in Section A8. If submitting more photographs than will fit on this page, use the Continuation Page.

Photo One

Photo One Caption Front View

Clear Photo One

Photo Two

Photo Two Caption Rear View

Clear Photo Two