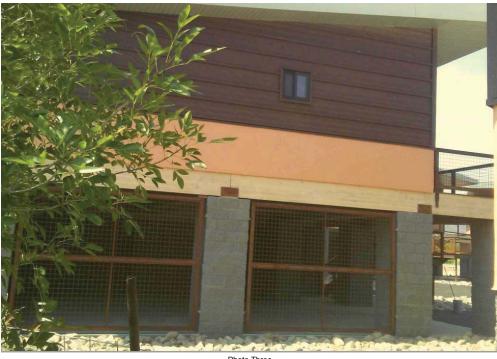

If submitting more photographs than will fit on the preceding page, affix the additional photographs below. Identify all photographs with: date taken; "Front View" and "Rear View"; and, if required, "Right Side View" and "Left Side View." When applicable, photographs must show the foundation with representative examples of the flood openings or vents, as indicated in Section A8.

Photo Three

Photo Three Caption North Side

Clear Photo Three

Photo Four

Photo Four Caption South Side

Clear Photo Four