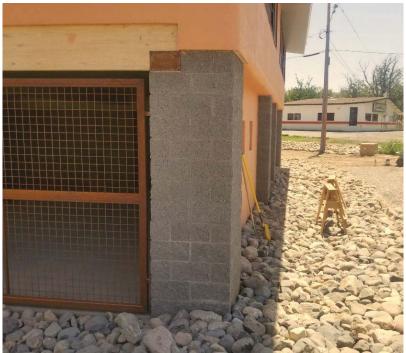

If submitting more photographs than will fit on the preceding page, affix the additional photographs below. Identify all photographs with: date taken; "Front View" and "Rear View"; and, if required, "Right Side View" and "Left Side View." When applicable, photographs must show the foundation with representative examples of the flood openings or vents, as indicated in Section A8.

Photo Three

Photo Three Caption North Side

Clear Photo Three

Photo Four

Photo Four Caption South Side

Clear Photo Four