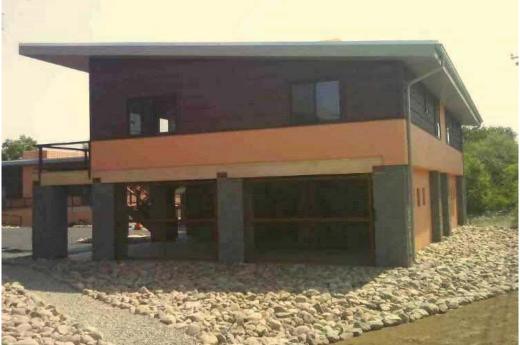

If using the Elevation Certificate to obtain NFIP flood insurance, affix at least 2 building photographs below according to the instructions for Item A6. Identify all photographs with date taken; "Front View" and "Rear View"; and, if required, "Right Side View" and "Left Side View." When applicable, photographs must show the foundation with representative examples of the flood openings or vents, as indicated in Section A8. If submitting more photographs than will fit on this page, use the Continuation Page.

Photo One

Photo One Caption Front View

Clear Photo One

Photo Two

Photo Two Caption Rear View

Clear Photo Two