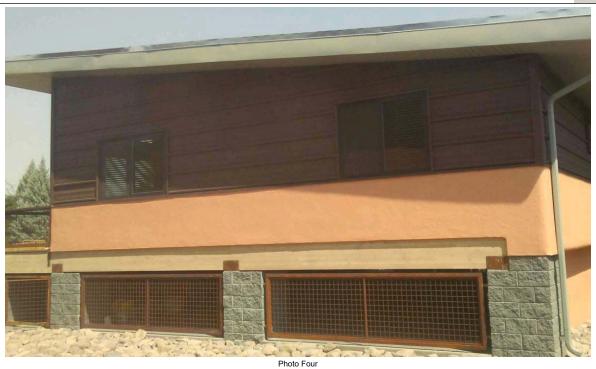

If submitting more photographs than will fit on the preceding page, affix the additional photographs below. Identify all photographs with: date taken; "Front View" and "Rear View"; and, if required, "Right Side View" and "Left Side View." When applicable, photographs must show the foundation with representative examples of the flood openings or vents, as indicated in Section A8.

Photo Three

Photo Three Caption North Side

Clear Photo Three

Photo Four

Photo Four Caption South Side

Clear Photo Four