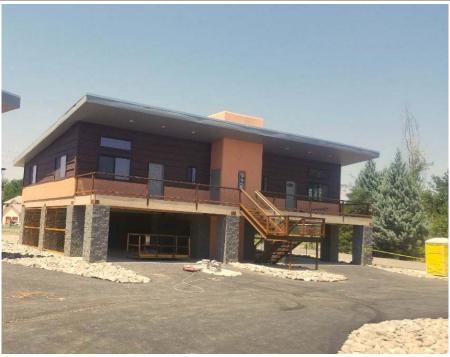

If using the Elevation Certificate to obtain NFIP flood insurance, affix at least 2 building photographs below according to the instructions for Item A6. Identify all photographs with date taken; "Front View" and "Rear View"; and, if required, "Right Side View" and "Left Side View." When applicable, photographs must show the foundation with representative examples of the flood openings or vents, as indicated in Section A8. If submitting more photographs than will fit on this page, use the Continuation Page.

Photo One

Photo One Caption Front View

Clear Photo One

Photo Two

Photo Two Caption Rear View

Clear Photo Two