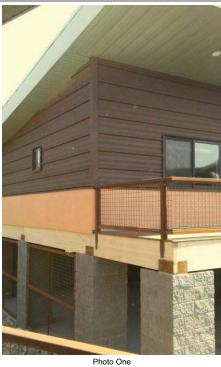

If using the Elevation Certificate to obtain NFIP flood insurance, affix at least 2 building photographs below according to the instructions for Item A6. Identify all photographs with date taken; "Front View" and "Rear View"; and, if required, "Right Side View" and "Left Side View." When applicable, photographs must show the foundation with representative examples of the flood openings or vents, as indicated in Section A8. If submitting more photographs than will fit on this page, use the Continuation Page.

Photo One

Photo One Caption Front View

Clear Photo One

Photo Two

Photo Two Caption Rear View

Clear Photo Two