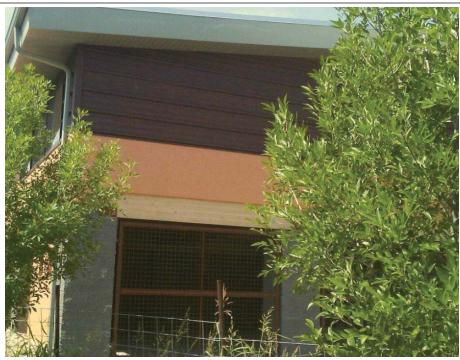

If submitting more photographs than will fit on the preceding page, affix the additional photographs below. Identify all photographs with: date taken; "Front View" and "Rear View"; and, if required, "Right Side View" and "Left Side View." When applicable, photographs must show the foundation with representative examples of the flood openings or vents, as indicated in Section A8.

Photo Three

Photo Three Caption North Side

Clear Photo Three

Photo Four

Photo Four Caption South Side

Clear Photo Four