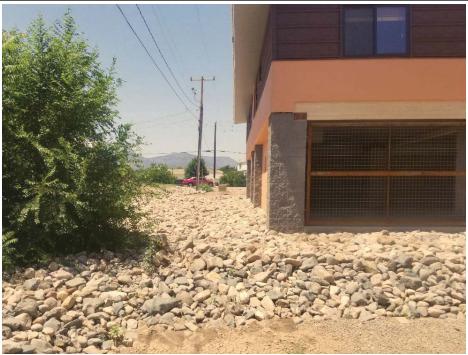

If submitting more photographs than will fit on the preceding page, affix the additional photographs below. Identify all photographs with: date taken; "Front View" and "Rear View"; and, if required, "Right Side View" and "Left Side View." When applicable, photographs must show the foundation with representative examples of the flood openings or vents, as indicated in Section A8.

Photo Three

Photo Three Caption North Side

Clear Photo Three

Photo Four

Photo Four Caption South Side

Clear Photo Four