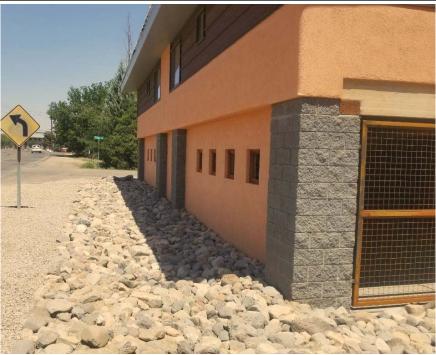

If using the Elevation Certificate to obtain NFIP flood insurance, affix at least 2 building photographs below according to the instructions for Item A6. Identify all photographs with date taken; "Front View" and "Rear View"; and, if required, "Right Side View" and "Left Side View." When applicable, photographs must show the foundation with representative examples of the flood openings or vents, as indicated in Section A8. If submitting more photographs than will fit on this page, use the Continuation Page.

Photo One

Photo One Caption Front View

Clear Photo One

Photo Two

Photo Two Caption Rear View

Clear Photo Two