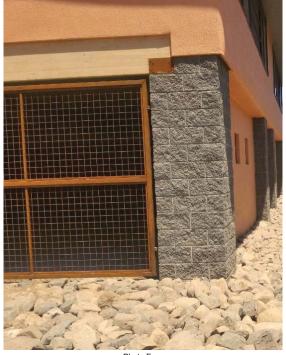

If submitting more photographs than will fit on the preceding page, affix the additional photographs below. Identify all photographs with: date taken; "Front View" and "Rear View"; and, if required, "Right Side View" and "Left Side View." When applicable, photographs must show the foundation with representative examples of the flood openings or vents, as indicated in Section A8.

Photo Three

Photo Three Caption North Side

Clear Photo Three

Photo Four

Photo Four Caption South Side

Clear Photo Four