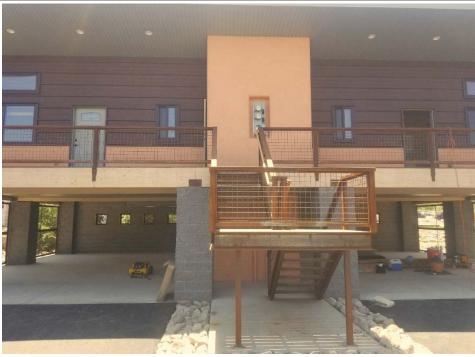

If using the Elevation Certificate to obtain NFIP flood insurance, affix at least 2 building photographs below according to the instructions for Item A6. Identify all photographs with date taken; "Front View" and "Rear View"; and, if required, "Right Side View" and "Left Side View." When applicable, photographs must show the foundation with representative examples of the flood openings or vents, as indicated in Section A8. If submitting more photographs than will fit on this page, use the Continuation Page.

Photo One

Photo One Caption Front View

Clear Photo One

Photo Two

Photo Two Caption Rear View

Clear Photo Two