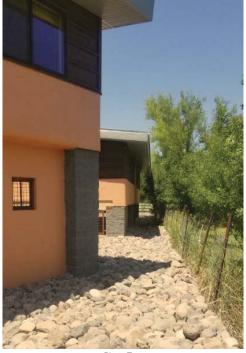

If submitting more photographs than will fit on the preceding page, affix the additional photographs below. Identify all photographs with: date taken; "Front View" and "Rear View"; and, if required, "Right Side View" and "Left Side View." When applicable, photographs must show the foundation with representative examples of the flood openings or vents, as indicated in Section A8.

Photo Three

Photo Three Caption North Side

Clear Photo Three

Photo Four

Photo Four Caption South Side

Clear Photo Four