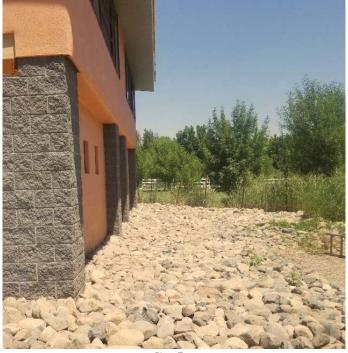

If submitting more photographs than will fit on the preceding page, affix the additional photographs below. Identify all photographs with: date taken; "Front View" and "Rear View"; and, if required, "Right Side View" and "Left Side View." When applicable, photographs must show the foundation with representative examples of the flood openings or vents, as indicated in Section A8.

Photo Three

Photo Three Caption North Side

Clear Photo Three

Photo Four

Photo Four Caption South Side

Clear Photo Four