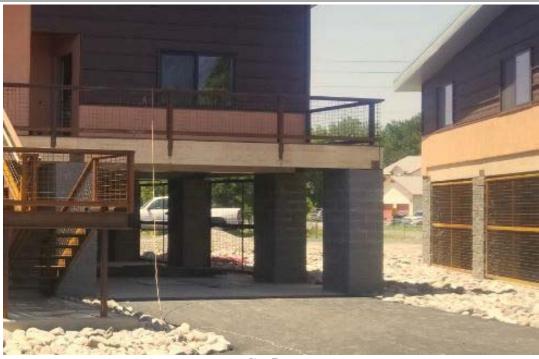

If submitting more photographs than will fit on the preceding page, affix the additional photographs below. Identify all photographs with: date taken; "Front View" and "Rear View"; and, if required, "Right Side View" and "Left Side View." When applicable, photographs must show the foundation with representative examples of the flood openings or vents, as indicated in Section A8.

Photo Three

Photo Three Caption North Side

Clear Photo Three

Photo Four

Photo Four Caption South Side

Clear Photo Four