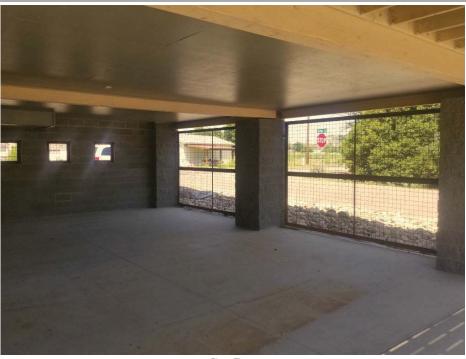

If submitting more photographs than will fit on the preceding page, affix the additional photographs below. Identify all photographs with: date taken; "Front View" and "Rear View"; and, if required, "Right Side View" and "Left Side View." When applicable, photographs must show the foundation with representative examples of the flood openings or vents, as indicated in Section A8.

Photo Three

Photo Three Caption North Side

Clear Photo Three

Photo Four

Photo Four Caption South Side

Clear Photo Four