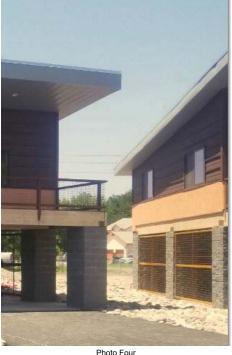

If submitting more photographs than will fit on the preceding page, affix the additional photographs below. Identify all photographs with: date taken; "Front View" and "Rear View"; and, if required, "Right Side View" and "Left Side View." When applicable, photographs must show the foundation with representative examples of the flood openings or vents, as indicated in Section A8.

Photo Three

Photo Three Caption North Side

Clear Photo Three

Photo Four

Photo Four Caption South Side

Clear Photo Four