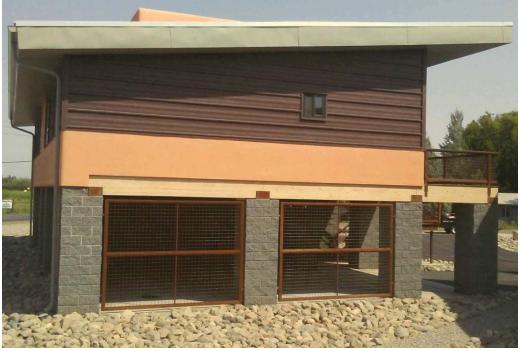

If submitting more photographs than will fit on the preceding page, affix the additional photographs below. Identify all photographs with: date taken; "Front View" and "Rear View"; and, if required, "Right Side View" and "Left Side View." When applicable, photographs must show the foundation with representative examples of the flood openings or vents, as indicated in Section A8.

Photo Three

Photo Three Caption North Side

Clear Photo Three

Photo Four

Photo Four Caption South Side

Clear Photo Four