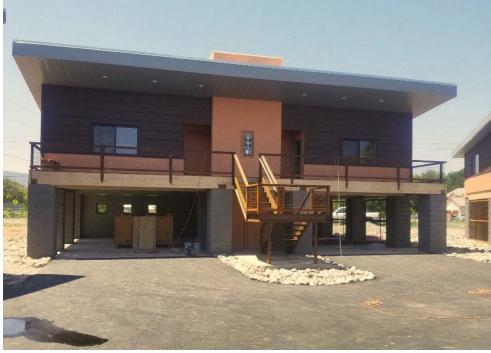

If using the Elevation Certificate to obtain NFIP flood insurance, affix at least 2 building photographs below according to the instructions for Item A6. Identify all photographs with date taken; "Front View" and "Rear View"; and, if required, "Right Side View" and "Left Side View." When applicable, photographs must show the foundation with representative examples of the flood openings or vents, as indicated in Section A8. If submitting more photographs than will fit on this page, use the Continuation Page.

Photo One

Photo One Caption Front View

Clear Photo One

Photo Two

Photo Two Caption Rear View

Clear Photo Two