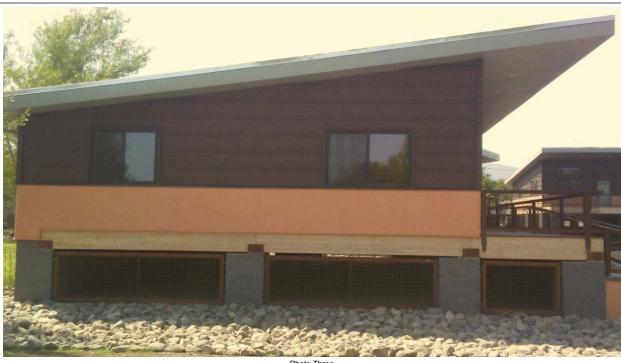

If submitting more photographs than will fit on the preceding page, affix the additional photographs below. Identify all photographs with: date taken; "Front View" and "Rear View"; and, if required, "Right Side View" and "Left Side View." When applicable, photographs must show the foundation with representative examples of the flood openings or vents, as indicated in Section A8.

Photo Three

Photo Three Caption North Side

Clear Photo Three

Photo Four

Photo Four Caption South Side

Clear Photo Four