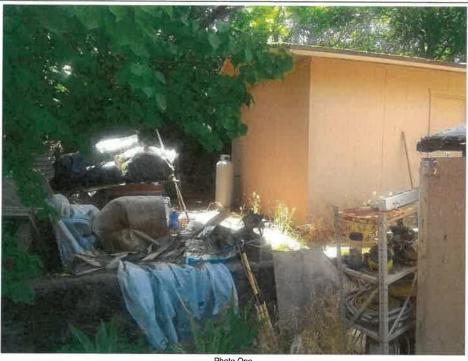

If using the Elevation Certificate to obtain NFIP flood insurance, affix at least 2 building photographs below according to the instructions for Item A6. Identify all photographs with date taken; "Front View" and "Rear View"; and, if required, "Right Side View" and "Left Side View." When applicable, photographs must show the foundation with representative examples of the flood openings or vents, as indicated in Section A8. If submitting more photographs than will fit on this page, use the Continuation Page.

Photo One

Photo One Caption **FRONT** 

Clear Photo One

Photo Two

Photo Two Caption LEFT

Clear Photo Two

**ELEVATION CERTIFICATE** 

Continuation Page