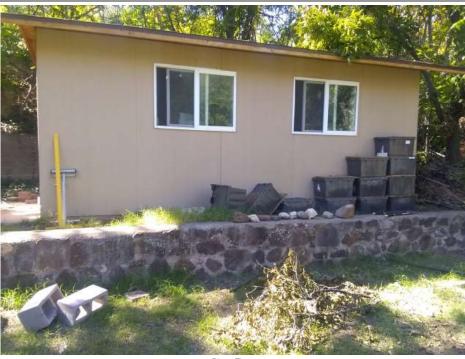

If using the Elevation Certificate to obtain NFIP flood insurance, affix at least 2 building photographs below according to the instructions for Item A6. Identify all photographs with date taken; "Front View" and "Rear View"; and, if required, "Right Side View" and "Left Side View." When applicable, photographs must show the foundation with representative examples of the flood openings or vents, as indicated in Section A8. If submitting more photographs than will fit on this page, use the Continuation Page.

Photo One

Photo One Caption **FRONT** 

Clear Photo One

Photo Two

Photo Two Caption LEFT

Clear Photo Two

**ELEVATION CERTIFICATE** 

Continuation Page