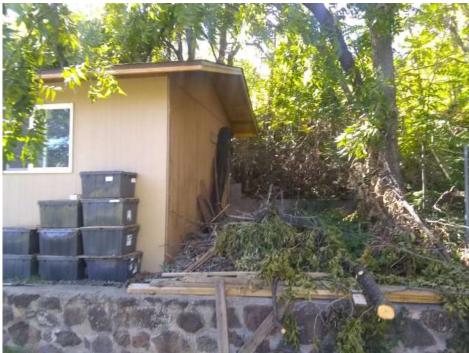

If submitting more photographs than will fit on the preceding page, affix the additional photographs below. Identify all photographs with: date taken; "Front View" and "Rear View"; and, if required, "Right Side View" and "Left Side View." When applicable, photographs must show the foundation with representative examples of the flood openings or vents, as indicated in Section A8.

Photo Three

Photo Three Caption RIGHT

Clear Photo Three

Photo Four