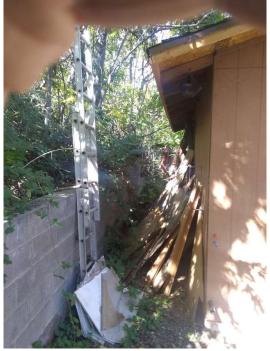

If submitting more photographs than will fit on the preceding page, affix the additional photographs below. Identify all photographs with: date taken; "Front View" and "Rear View"; and, if required, "Right Side View" and "Left Side View." When applicable, photographs must show the foundation with representative examples of the flood openings or vents, as indicated in Section A8.

Photo Three

Photo Three Caption RIGHT

Clear Photo Three

Photo Four