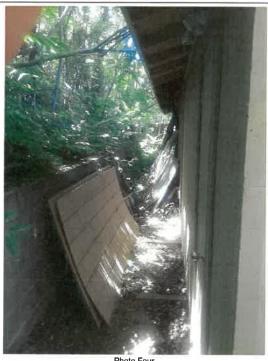

If submitting more photographs than will fit on the preceding page, affix the additional photographs below. Identify all photographs with: date taken; "Front View" and "Rear View"; and, if required, "Right Side View" and "Left Side View." When applicable, photographs must show the foundation with representative examples of the flood openings or vents, as indicated in Section A8.

Photo Three

Photo Three Caption RIGHT

Clear Photo Three

Photo Four