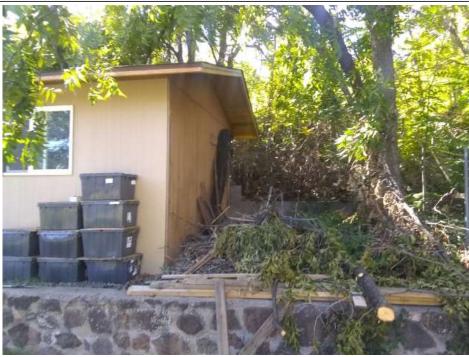

If submitting more photographs than will fit on the preceding page, affix the additional photographs below. Identify all photographs with: date taken; "Front View" and "Rear View"; and, if required, "Right Side View" and "Left Side View." When applicable, photographs must show the foundation with representative examples of the flood openings or vents, as indicated in Section A8.

Photo Three

Photo Three Caption RIGHT

Clear Photo Three

Photo Four