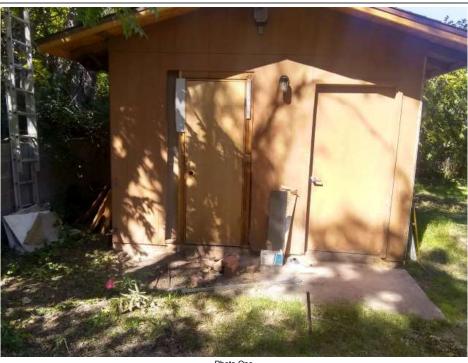

If using the Elevation Certificate to obtain NFIP flood insurance, affix at least 2 building photographs below according to the instructions for Item A6. Identify all photographs with date taken; "Front View" and "Rear View"; and, if required, "Right Side View" and "Left Side View." When applicable, photographs must show the foundation with representative examples of the flood openings or vents, as indicated in Section A8. If submitting more photographs than will fit on this page, use the Continuation Page.

Photo One

Photo One Caption **FRONT** 

Clear Photo One

Photo Two

Photo Two Caption LEFT

Clear Photo Two

**ELEVATION CERTIFICATE** 

Continuation Page