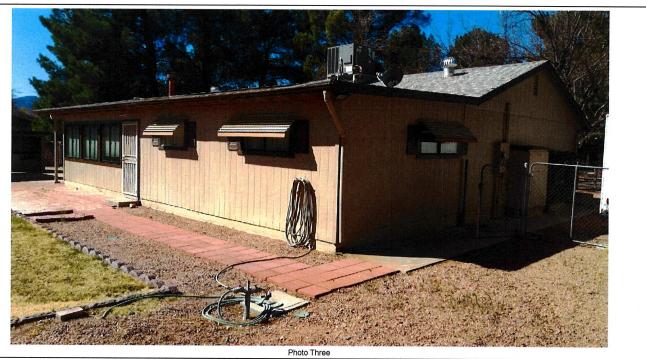

#### **BUILDING PHOTOGRAPHS**

**Continuation Page** 

OMB No. 1660-0008 Expiration Date: November 30, 2022

| IMPORTANT: In these spaces, copy t                             | FOR INSURANCE COMPANY USE |                   |                     |
|----------------------------------------------------------------|---------------------------|-------------------|---------------------|
| Building Street Address (including Apt.,<br>153 S. Soldier Dr. | o. Policy Number:         |                   |                     |
| City<br>Camp Verde                                             | State<br>Arizona          | ZIP Code<br>86322 | Company NAIC Number |

If submitting more photographs than will fit on the preceding page, affix the additional photographs below. Identify all photographs with: date taken; "Front View" and "Rear View"; and, if required, "Right Side View" and "Left Side View." When applicable, photographs must show the foundation with representative examples of the flood openings or vents, as indicated in Section A8.

Photo Three Caption Rear of home looking South

**Clear Photo Three** 

Photo Four Caption trear of home looking North

FEMA Form 086-0-33 (12/19)

Replaces all previous editions.

Clear Photo Four

Form Page 6 of 6