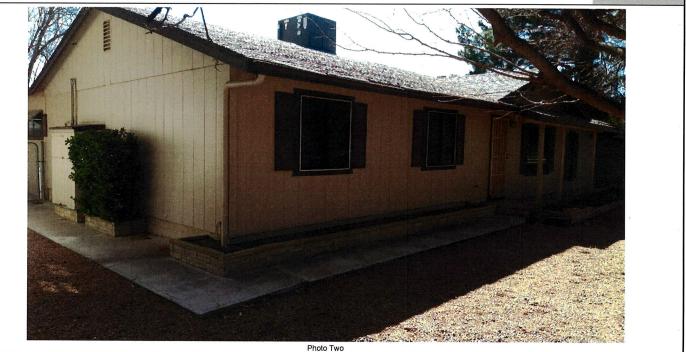

## **BUILDING PHOTOGRAPHS**

See Instructions for Item A6.

OMB No. 1660-0008 Expiration Date: November 30, 2022

| IMPORTANT: In these spaces, copy th                         | FOR INSURANCE COMPANY USE |                   |                     |
|-------------------------------------------------------------|---------------------------|-------------------|---------------------|
| Building Street Address (including Apt., 153 S. Soldier Dr. | Policy Number:            |                   |                     |
| City<br>Camp Verde                                          | State<br>Arizona          | ZIP Code<br>86322 | Company NAIC Number |

If using the Elevation Certificate to obtain NFIP flood insurance, affix at least 2 building photographs below according to the instructions for Item A6. Identify all photographs with date taken; "Front View" and "Rear View"; and, if required, "Right Side View" and "Left Side View." When applicable, photographs must show the foundation with representative examples of the flood openings or vents, as indicated in Section A8. If submitting more photographs than will fit on this page, use the Continuation Page.

Photo One Caption Front of home looking North

Clear Photo One

Photo Two Caption Front of home looking South

FEMA Form 086-0-33 (12/19)

Replaces all previous editions.

Clear Photo Two