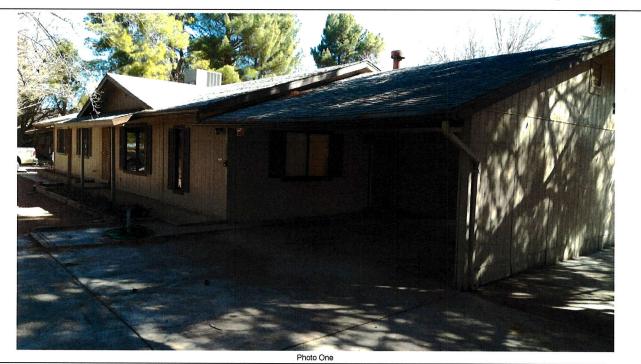

## **BUILDING PHOTOGRAPHS**

See Instructions for Item A6.

OMB No. 1660-0008 Expiration Date: November 30, 2022

| IMPORTANT: In these spaces, copy th                         | FOR INSURANCE COMPANY USE |                   |                     |
|-------------------------------------------------------------|---------------------------|-------------------|---------------------|
| Building Street Address (including Apt., 153 S. Soldier Dr. | Policy Number:            |                   |                     |
| City<br>Camp Verde                                          | State<br>Arizona          | ZIP Code<br>86322 | Company NAIC Number |

If using the Elevation Certificate to obtain NFIP flood insurance, affix at least 2 building photographs below according to the instructions for Item A6. Identify all photographs with date taken; "Front View" and "Rear View"; and, if required, "Right Side View" and "Left Side View." When applicable, photographs must show the foundation with representative examples of the flood openings or vents, as indicated in Section A8. If submitting more photographs than will fit on this page, use the Continuation Page.

Photo One Caption Front of home looking North

Clear Photo One

Photo Two Caption Front of home looking South

FEMA Form 086-0-33 (12/19)

Replaces all previous editions.

Clear Photo Two