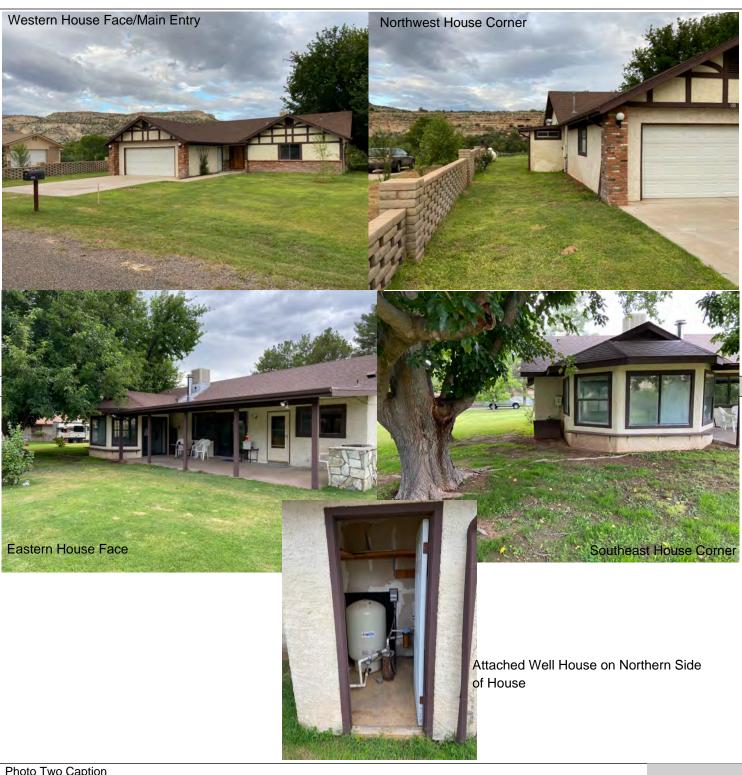

#### **BUILDING PHOTOGRAPHS**

**ELEVATION CERTIFICATE** 

See Instructions for Item A6.

OMB No. 1660-0008

Expiration Date: November 30, 2022

| IMPORTANT: In these spaces, cop                                                                   | FOR INSURANCE COMPANY USE |          |                     |
|---------------------------------------------------------------------------------------------------|---------------------------|----------|---------------------|
| Building Street Address (including Apt., Unit, Suite, and/or Bldg. No.) or P.O. Route and Box No. |                           |          | Policy Number:      |
| 191 S. River Cave Road                                                                            |                           |          |                     |
| City                                                                                              | State                     | ZIP Code | Company NAIC Number |
| Camp Verde                                                                                        | AZ                        | 86322    |                     |

If using the Elevation Certificate to obtain NFIP flood insurance, affix at least 2 building photographs below according to the instructions for Item A6. Identify all photographs with date taken; "Front View" and "Rear View"; and, if required, "Right Side View" and "Left Side View." When applicable, photographs must show the foundation with representative examples of the flood openings or vents, as indicated in Section A8. If submitting more photographs than will fit on this page, use the Continuation Page.

## **ELEVATION CERTIFICATE**

OMB No. 1660-0008 Expiration Date: November 30, 2022

| IMPORTANT: In these spaces, copy the corresponding                                                                                                                                                                                                                                                                                                                            | FOR INSURANCE COMPANY USE    |                    |                             |  |  |  |
|-------------------------------------------------------------------------------------------------------------------------------------------------------------------------------------------------------------------------------------------------------------------------------------------------------------------------------------------------------------------------------|------------------------------|--------------------|-----------------------------|--|--|--|
| Building Street Address (including Apt., Unit, Suite, and/o                                                                                                                                                                                                                                                                                                                   | Policy Number:               |                    |                             |  |  |  |
| 191 S. River Cave Road                                                                                                                                                                                                                                                                                                                                                        |                              |                    |                             |  |  |  |
| City State ZIP Code                                                                                                                                                                                                                                                                                                                                                           |                              |                    | Company NAIC Number         |  |  |  |
| Camp Verde AZ 86322                                                                                                                                                                                                                                                                                                                                                           |                              |                    |                             |  |  |  |
| SECTION C – BUILDING EI                                                                                                                                                                                                                                                                                                                                                       | LEVATION INFORMA             | TION (SURVEY RE    | EQUIRED)                    |  |  |  |
| •                                                                                                                                                                                                                                                                                                                                                                             |                              |                    |                             |  |  |  |
| *A new Elevation Certificate will be required when o                                                                                                                                                                                                                                                                                                                          |                              |                    | AE AD/A4 A00 AD/ALL AD/A0   |  |  |  |
| C2. Elevations – Zones A1–A30, AE, AH, A (with BFE), VE, V1–V30, V (with BFE), AR, AR/A, AR/AE, AR/A1–A30, AR/AH, AR/AO. Complete Items C2.a–h below according to the building diagram specified in Item A7. In Puerto Rico only, enter meters.  Benchmark Utilized: Benchmark Established using NGS OPUS Vertical Datum: NAVD 88                                             |                              |                    |                             |  |  |  |
| Indicate elevation datum used for the elevations in                                                                                                                                                                                                                                                                                                                           | items a) through h) bel      | ow.                |                             |  |  |  |
| ☐ NGVD 1929 💢 NAVD 1988 ☐ Other                                                                                                                                                                                                                                                                                                                                               |                              | mark Elevation= 30 | 83.93                       |  |  |  |
| Datum used for building elevations must be the sar                                                                                                                                                                                                                                                                                                                            | ne as that used for the      | BFE.               | Check the measurement used. |  |  |  |
| a) Top of bottom floor (including basement, crawls                                                                                                                                                                                                                                                                                                                            | pace, or enclosure floo      | or)3084.10         | X feet  meters              |  |  |  |
| b) Top of the next higher floor                                                                                                                                                                                                                                                                                                                                               |                              | N/A                | feet meters                 |  |  |  |
| c) Bottom of the lowest horizontal structural memb                                                                                                                                                                                                                                                                                                                            | er (V Zones only)            | N/A                | feet meters                 |  |  |  |
| d) Attached garage (top of slab)                                                                                                                                                                                                                                                                                                                                              | •                            | 3084.10            | X feet meters               |  |  |  |
| e) Lowest elevation of machinery or equipment se     (Describe type of equipment and location in Core                                                                                                                                                                                                                                                                         | rvicing the building mments) | 3083.90            | X feet meters               |  |  |  |
| f) Lowest adjacent (finished) grade next to buildin                                                                                                                                                                                                                                                                                                                           | g (LAG)                      | 3083.10            | X feet  meters              |  |  |  |
| g) Highest adjacent (finished) grade next to buildir                                                                                                                                                                                                                                                                                                                          | ng (HAG)                     | 3083.70            | ∑ feet ☐ meters             |  |  |  |
| <ul> <li>h) Lowest adjacent grade at lowest elevation of de<br/>structural support</li> </ul>                                                                                                                                                                                                                                                                                 | eck or stairs, including     | 3083.10            | X feet                      |  |  |  |
| SECTION D – SURVEYOR                                                                                                                                                                                                                                                                                                                                                          | R, ENGINEER, OR AF           | CHITECT CERTIFI    | CATION                      |  |  |  |
| This certification is to be signed and sealed by a land surveyor, engineer, or architect authorized by law to certify elevation information. I certify that the information on this Certificate represents my best efforts to interpret the data available. I understand that any false statement may be punishable by fine or imprisonment under 18 U.S. Code, Section 1001. |                              |                    |                             |  |  |  |
| Were latitude and longitude in Section A provided by a                                                                                                                                                                                                                                                                                                                        |                              |                    | Check here if attachments.  |  |  |  |
| Certifier's Name                                                                                                                                                                                                                                                                                                                                                              | License Number               |                    |                             |  |  |  |
| John Luckow                                                                                                                                                                                                                                                                                                                                                                   | 18297                        |                    | RED LAND S                  |  |  |  |
| Title Title                                                                                                                                                                                                                                                                                                                                                                   |                              |                    |                             |  |  |  |
| Company Owner/President Company Name                                                                                                                                                                                                                                                                                                                                          |                              |                    |                             |  |  |  |
|                                                                                                                                                                                                                                                                                                                                                                               |                              |                    | LUCKOW (7:)                 |  |  |  |
| Arizona Surveying Address                                                                                                                                                                                                                                                                                                                                                     |                              |                    |                             |  |  |  |
| 1843 West Heavenly Court                                                                                                                                                                                                                                                                                                                                                      |                              |                    |                             |  |  |  |
| City                                                                                                                                                                                                                                                                                                                                                                          | State                        | ZIP Code           | Jolut Rida                  |  |  |  |
| Flagstaff                                                                                                                                                                                                                                                                                                                                                                     | Arizona                      | 86001              |                             |  |  |  |
| Signature O 19                                                                                                                                                                                                                                                                                                                                                                | Date                         | Telephone          | Ext.                        |  |  |  |
| Jour July                                                                                                                                                                                                                                                                                                                                                                     | 01/27/2022                   | 928-607-7092       |                             |  |  |  |
| Copy all pages of this Elevation Certificate and all attachments for (1) community official, (2) insurance agent/company, and (3) building owner.                                                                                                                                                                                                                             |                              |                    |                             |  |  |  |
| Comments (including type of equipment and location, per C2(e), if applicable)                                                                                                                                                                                                                                                                                                 |                              |                    |                             |  |  |  |
| C2e) Elevation of Well House attached to main house.                                                                                                                                                                                                                                                                                                                          |                              |                    |                             |  |  |  |
| C2a) Elevation of Finish Floor at rear entrance of main house.                                                                                                                                                                                                                                                                                                                |                              |                    |                             |  |  |  |
| C2f) LAG located at SE building corner.                                                                                                                                                                                                                                                                                                                                       |                              |                    |                             |  |  |  |
| C2g) HAG located at NW building corner.                                                                                                                                                                                                                                                                                                                                       |                              |                    |                             |  |  |  |
|                                                                                                                                                                                                                                                                                                                                                                               |                              |                    |                             |  |  |  |