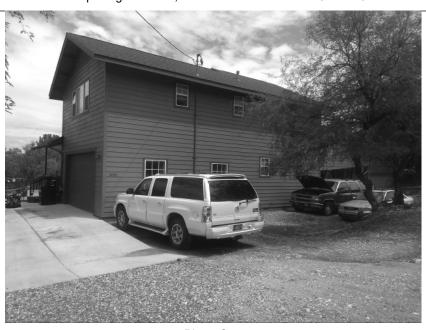

| SECTION A - PROPERTY INFORMATION                                                                                                                                                                                      | FOR INSURANCE COMPANY USE  |  |  |  |  |  |
|-----------------------------------------------------------------------------------------------------------------------------------------------------------------------------------------------------------------------|----------------------------|--|--|--|--|--|
| A1. Building Owner's Name: JUAN & JESENIA ESCOBEDO                                                                                                                                                                    | Policy Number:             |  |  |  |  |  |
| A2. Building Street Address (including Apt., Unit, Suite, and/or Bldg. No.) or P.O. Route and Box No.: 3780 E. MONTEZUMA AVE                                                                                          | Company NAIC Number:       |  |  |  |  |  |
| City: RIMROCK State: AZ                                                                                                                                                                                               | ZIP Code: 86335-5432       |  |  |  |  |  |
| A3. Property Description (e.g., Lot and Block Numbers or Legal Description) and/or Tax Parcel NumLOT 35 MONTEZUMA PARK UNIT 6 APN #405-06-200                                                                         | nber:                      |  |  |  |  |  |
| A4. Building Use (e.g., Residential, Non-Residential, Addition, Accessory, etc.): RESIDENTIAL                                                                                                                         |                            |  |  |  |  |  |
| A5. Latitude/Longitude: Lat. 34° 37' 40.4" Long111° 47' 6.4" Horizontal Datum: NAD 1927 NAD 1983 WGS 84                                                                                                               |                            |  |  |  |  |  |
| A6. Attach at least two and when possible four clear photographs (one for each side) of the building                                                                                                                  | (see Form pages 7 and 8).  |  |  |  |  |  |
| A7. Building Diagram Number:1B                                                                                                                                                                                        |                            |  |  |  |  |  |
| A8. For a building with a crawlspace or enclosure(s):                                                                                                                                                                 |                            |  |  |  |  |  |
| a) Square footage of crawlspace or enclosure(s): 990.00 sq. ft.                                                                                                                                                       |                            |  |  |  |  |  |
| b) Is there at least one permanent flood opening on two different sides of each enclosed area? 🖂 Yes 🗌 No 📗 N/A                                                                                                       |                            |  |  |  |  |  |
| <ul> <li>c) Enter number of permanent flood openings in the crawlspace or enclosure(s) within 1.0 foot above adjacent grade:</li> <li>Non-engineered flood openings:</li> <li>6 Engineered flood openings:</li> </ul> |                            |  |  |  |  |  |
| d) Total net open area of non-engineered flood openings in A8.c:350.00 sq. in.                                                                                                                                        |                            |  |  |  |  |  |
| e) Total rated area of engineered flood openings in A8.c (attach documentation – see Instructions): 0.00 sq. ft.                                                                                                      |                            |  |  |  |  |  |
| f) Sum of A8.d and A8.e rated area (if applicable – see Instructions): 350.00 sq. ft.                                                                                                                                 |                            |  |  |  |  |  |
| A9. For a building with an attached garage:                                                                                                                                                                           |                            |  |  |  |  |  |
| a) Square footage of attached garage: sq. ft.                                                                                                                                                                         |                            |  |  |  |  |  |
| b) Is there at least one permanent flood opening on two different sides of the attached garage?   Yes   No   N/A                                                                                                      |                            |  |  |  |  |  |
| c) Enter number of permanent flood openings in the attached garage within 1.0 foot above adjacent grade:  Non-engineered flood openings:0 Engineered flood openings:0                                                 |                            |  |  |  |  |  |
| d) Total net open area of non-engineered flood openings in A9.c: sq. in.                                                                                                                                              |                            |  |  |  |  |  |
| e) Total rated area of engineered flood openings in A9.c (attach documentation – see Instruction                                                                                                                      | ons): sq. ft.              |  |  |  |  |  |
| f) Sum of A9.d and A9.e rated area (if applicable – see Instructions): sq. ft.                                                                                                                                        |                            |  |  |  |  |  |
| SECTION B - FLOOD INSURANCE RATE MAP (FIRM) INFOR                                                                                                                                                                     | RMATION                    |  |  |  |  |  |
| B1.a. NFIP Community Name: Yavapai B1.b. NFIP Community Iden                                                                                                                                                          | ntification Number: 040093 |  |  |  |  |  |
| B2. County Name: Yavapai Unincorporated Area B3. State: AZ B4. Map/Panel No.: C                                                                                                                                       | 04025C1820 B5. Suffix: G   |  |  |  |  |  |
| B6. FIRM Index Date: 08/24/2021 B7. FIRM Panel Effective/Revised Date: 09/03/20                                                                                                                                       | 10                         |  |  |  |  |  |
| B8. Flood Zone(s): UNSHADED X  B9. Base Flood Elevation(s) (BFE) (Zone AO, use Base Flood Depth): 3419.2                                                                                                              |                            |  |  |  |  |  |
| B10. Indicate the source of the BFE data or Base Flood Depth entered in Item B9:  ☐ FIS ☐ FIRM ☐ Community Determined ☐ Other:                                                                                        |                            |  |  |  |  |  |
| B11. Indicate elevation datum used for BFE in Item B9:   NGVD 1929   NAVD 1988  Other                                                                                                                                 | /Source:                   |  |  |  |  |  |
| B12. Is the building located in a Coastal Barrier Resources System (CBRS) area or Otherwise Prote Designation Date:                                                                                                   | ected Area (OPA)?          |  |  |  |  |  |
| B13. Is the building located seaward of the Limit of Moderate Wave Action (LiMWA)?                                                                                                                                    | No                         |  |  |  |  |  |