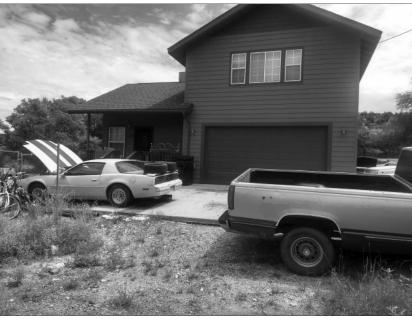

| SECTION A - PROPERTY INFORMATION                                                                                                                                                                                      | FOR INSURANCE COMPANY USE  |  |  |  |  |  |
|-----------------------------------------------------------------------------------------------------------------------------------------------------------------------------------------------------------------------|----------------------------|--|--|--|--|--|
| A1. Building Owner's Name: JUAN & JESENIA ESCOBEDO                                                                                                                                                                    | Policy Number:             |  |  |  |  |  |
| A2. Building Street Address (including Apt., Unit, Suite, and/or Bldg. No.) or P.O. Route and Box No.: 3780 E. MONTEZUMA AVE                                                                                          | Company NAIC Number:       |  |  |  |  |  |
| City: RIMROCK State: AZ                                                                                                                                                                                               | ZIP Code: 86335-5432       |  |  |  |  |  |
| A3. Property Description (e.g., Lot and Block Numbers or Legal Description) and/or Tax Parcel NumLOT 35 MONTEZUMA PARK UNIT 6 APN #405-06-200                                                                         | nber:                      |  |  |  |  |  |
| A4. Building Use (e.g., Residential, Non-Residential, Addition, Accessory, etc.): RESIDENTIAL                                                                                                                         |                            |  |  |  |  |  |
| A5. Latitude/Longitude: Lat. 34° 37' 40.4" Long111° 47' 6.4" Horizontal Datum: NAD 1927 NAD 1983 WGS 84                                                                                                               |                            |  |  |  |  |  |
| A6. Attach at least two and when possible four clear photographs (one for each side) of the building                                                                                                                  | (see Form pages 7 and 8).  |  |  |  |  |  |
| A7. Building Diagram Number:1B                                                                                                                                                                                        |                            |  |  |  |  |  |
| A8. For a building with a crawlspace or enclosure(s):                                                                                                                                                                 |                            |  |  |  |  |  |
| a) Square footage of crawlspace or enclosure(s): 990.00 sq. ft.                                                                                                                                                       |                            |  |  |  |  |  |
| b) Is there at least one permanent flood opening on two different sides of each enclosed area? 🖂 Yes 🗌 No 📗 N/A                                                                                                       |                            |  |  |  |  |  |
| <ul> <li>c) Enter number of permanent flood openings in the crawlspace or enclosure(s) within 1.0 foot above adjacent grade:</li> <li>Non-engineered flood openings:</li> <li>6 Engineered flood openings:</li> </ul> |                            |  |  |  |  |  |
| d) Total net open area of non-engineered flood openings in A8.c:350.00 sq. in.                                                                                                                                        |                            |  |  |  |  |  |
| e) Total rated area of engineered flood openings in A8.c (attach documentation – see Instructions): 0.00 sq. ft.                                                                                                      |                            |  |  |  |  |  |
| f) Sum of A8.d and A8.e rated area (if applicable – see Instructions): 350.00 sq. ft.                                                                                                                                 |                            |  |  |  |  |  |
| A9. For a building with an attached garage:                                                                                                                                                                           |                            |  |  |  |  |  |
| a) Square footage of attached garage: sq. ft.                                                                                                                                                                         |                            |  |  |  |  |  |
| b) Is there at least one permanent flood opening on two different sides of the attached garage?   Yes   No   N/A                                                                                                      |                            |  |  |  |  |  |
| c) Enter number of permanent flood openings in the attached garage within 1.0 foot above adjacent grade:  Non-engineered flood openings:0 Engineered flood openings:0                                                 |                            |  |  |  |  |  |
| d) Total net open area of non-engineered flood openings in A9.c: sq. in.                                                                                                                                              |                            |  |  |  |  |  |
| e) Total rated area of engineered flood openings in A9.c (attach documentation – see Instruction                                                                                                                      | ons): sq. ft.              |  |  |  |  |  |
| f) Sum of A9.d and A9.e rated area (if applicable – see Instructions): sq. ft.                                                                                                                                        |                            |  |  |  |  |  |
| SECTION B - FLOOD INSURANCE RATE MAP (FIRM) INFOR                                                                                                                                                                     | RMATION                    |  |  |  |  |  |
| B1.a. NFIP Community Name: Yavapai B1.b. NFIP Community Iden                                                                                                                                                          | ntification Number: 040093 |  |  |  |  |  |
| B2. County Name: Yavapai Unincorporated Area B3. State: AZ B4. Map/Panel No.: C                                                                                                                                       | 04025C1820 B5. Suffix: G   |  |  |  |  |  |
| B6. FIRM Index Date: 08/24/2021 B7. FIRM Panel Effective/Revised Date: 09/03/20                                                                                                                                       | 10                         |  |  |  |  |  |
| B8. Flood Zone(s): UNSHADED X  B9. Base Flood Elevation(s) (BFE) (Zone AO, use Base Flood Depth): 3419.2                                                                                                              |                            |  |  |  |  |  |
| B10. Indicate the source of the BFE data or Base Flood Depth entered in Item B9:  ☐ FIS ☐ FIRM ☐ Community Determined ☐ Other:                                                                                        |                            |  |  |  |  |  |
| B11. Indicate elevation datum used for BFE in Item B9:   NGVD 1929   NAVD 1988  Other                                                                                                                                 | /Source:                   |  |  |  |  |  |
| B12. Is the building located in a Coastal Barrier Resources System (CBRS) area or Otherwise Prote Designation Date:                                                                                                   | ected Area (OPA)?          |  |  |  |  |  |
| B13. Is the building located seaward of the Limit of Moderate Wave Action (LiMWA)?                                                                                                                                    | No                         |  |  |  |  |  |