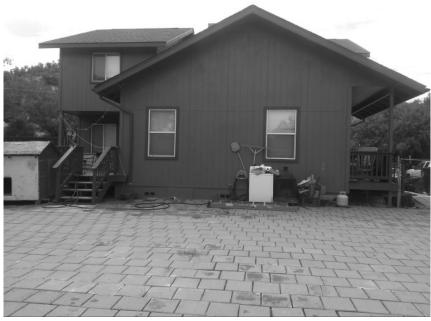

| SECTION A - PROPERTY INFORMATION                                                                                                                                                                                      | FOR INSURANCE COMPANY USE  |  |  |  |  |  |
|-----------------------------------------------------------------------------------------------------------------------------------------------------------------------------------------------------------------------|----------------------------|--|--|--|--|--|
| A1. Building Owner's Name: JUAN & JESENIA ESCOBEDO                                                                                                                                                                    | Policy Number:             |  |  |  |  |  |
| A2. Building Street Address (including Apt., Unit, Suite, and/or Bldg. No.) or P.O. Route and Box No.: 3780 E. MONTEZUMA AVE                                                                                          | Company NAIC Number:       |  |  |  |  |  |
| City: RIMROCK State: AZ                                                                                                                                                                                               | ZIP Code: 86335-5432       |  |  |  |  |  |
| A3. Property Description (e.g., Lot and Block Numbers or Legal Description) and/or Tax Parcel NumLOT 35 MONTEZUMA PARK UNIT 6 APN #405-06-200                                                                         | nber:                      |  |  |  |  |  |
| A4. Building Use (e.g., Residential, Non-Residential, Addition, Accessory, etc.): RESIDENTIAL                                                                                                                         |                            |  |  |  |  |  |
| A5. Latitude/Longitude: Lat. 34° 37' 40.4" Long111° 47' 6.4" Horizontal Datum: NAD 1927 NAD 1983 WGS 84                                                                                                               |                            |  |  |  |  |  |
| A6. Attach at least two and when possible four clear photographs (one for each side) of the building                                                                                                                  | (see Form pages 7 and 8).  |  |  |  |  |  |
| A7. Building Diagram Number:1B                                                                                                                                                                                        |                            |  |  |  |  |  |
| A8. For a building with a crawlspace or enclosure(s):                                                                                                                                                                 |                            |  |  |  |  |  |
| a) Square footage of crawlspace or enclosure(s): 990.00 sq. ft.                                                                                                                                                       |                            |  |  |  |  |  |
| b) Is there at least one permanent flood opening on two different sides of each enclosed area? 🖂 Yes 🗌 No 📗 N/A                                                                                                       |                            |  |  |  |  |  |
| <ul> <li>c) Enter number of permanent flood openings in the crawlspace or enclosure(s) within 1.0 foot above adjacent grade:</li> <li>Non-engineered flood openings:</li> <li>6 Engineered flood openings:</li> </ul> |                            |  |  |  |  |  |
| d) Total net open area of non-engineered flood openings in A8.c:350.00 sq. in.                                                                                                                                        |                            |  |  |  |  |  |
| e) Total rated area of engineered flood openings in A8.c (attach documentation – see Instructions): 0.00 sq. ft.                                                                                                      |                            |  |  |  |  |  |
| f) Sum of A8.d and A8.e rated area (if applicable – see Instructions): 350.00 sq. ft.                                                                                                                                 |                            |  |  |  |  |  |
| A9. For a building with an attached garage:                                                                                                                                                                           |                            |  |  |  |  |  |
| a) Square footage of attached garage: sq. ft.                                                                                                                                                                         |                            |  |  |  |  |  |
| b) Is there at least one permanent flood opening on two different sides of the attached garage?   Yes   No   N/A                                                                                                      |                            |  |  |  |  |  |
| c) Enter number of permanent flood openings in the attached garage within 1.0 foot above adjacent grade:  Non-engineered flood openings:0 Engineered flood openings:0                                                 |                            |  |  |  |  |  |
| d) Total net open area of non-engineered flood openings in A9.c: sq. in.                                                                                                                                              |                            |  |  |  |  |  |
| e) Total rated area of engineered flood openings in A9.c (attach documentation – see Instruction                                                                                                                      | ons): sq. ft.              |  |  |  |  |  |
| f) Sum of A9.d and A9.e rated area (if applicable – see Instructions): sq. ft.                                                                                                                                        |                            |  |  |  |  |  |
| SECTION B - FLOOD INSURANCE RATE MAP (FIRM) INFOR                                                                                                                                                                     | RMATION                    |  |  |  |  |  |
| B1.a. NFIP Community Name: Yavapai B1.b. NFIP Community Iden                                                                                                                                                          | ntification Number: 040093 |  |  |  |  |  |
| B2. County Name: Yavapai Unincorporated Area B3. State: AZ B4. Map/Panel No.: C                                                                                                                                       | 04025C1820 B5. Suffix: G   |  |  |  |  |  |
| B6. FIRM Index Date: 08/24/2021 B7. FIRM Panel Effective/Revised Date: 09/03/20                                                                                                                                       | 10                         |  |  |  |  |  |
| B8. Flood Zone(s): UNSHADED X  B9. Base Flood Elevation(s) (BFE) (Zone AO, use Base Flood Depth): 3419.2                                                                                                              |                            |  |  |  |  |  |
| B10. Indicate the source of the BFE data or Base Flood Depth entered in Item B9:  ☐ FIS ☐ FIRM ☐ Community Determined ☐ Other:                                                                                        |                            |  |  |  |  |  |
| B11. Indicate elevation datum used for BFE in Item B9:   NGVD 1929   NAVD 1988  Other                                                                                                                                 | /Source:                   |  |  |  |  |  |
| B12. Is the building located in a Coastal Barrier Resources System (CBRS) area or Otherwise Prote Designation Date:                                                                                                   | ected Area (OPA)?          |  |  |  |  |  |
| B13. Is the building located seaward of the Limit of Moderate Wave Action (LiMWA)?                                                                                                                                    | No                         |  |  |  |  |  |