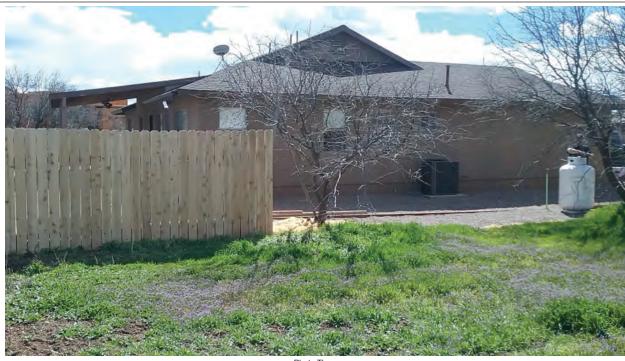

If using the Elevation Certificate to obtain NFIP flood insurance, affix at least 2 building photographs below according to the instructions for Item A6. Identify all photographs with date taken; "Front View" and "Rear View"; and, if required, "Right Side View" and "Left Side View." When applicable, photographs must show the foundation with representative examples of the flood openings or vents, as indicated in Section A8. If submitting more photographs than will fit on this page, use the Continuation Page.