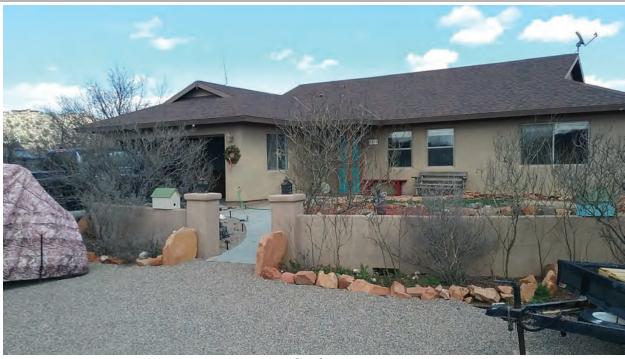

If using the Elevation Certificate to obtain NFIP flood insurance, affix at least 2 building photographs below according to the instructions for Item A6. Identify all photographs with date taken; "Front View" and "Rear View"; and, if required, "Right Side View" and "Left Side View." When applicable, photographs must show the foundation with representative examples of the flood openings or vents, as indicated in Section A8. If submitting more photographs than will fit on this page, use the Continuation Page.

Photo One

Photo One Caption Front (West face) dated 3-14-2019

Clear Photo One

Photo Two

Photo Two Caption Left (South face) dated 3-14-2019

Clear Photo Two