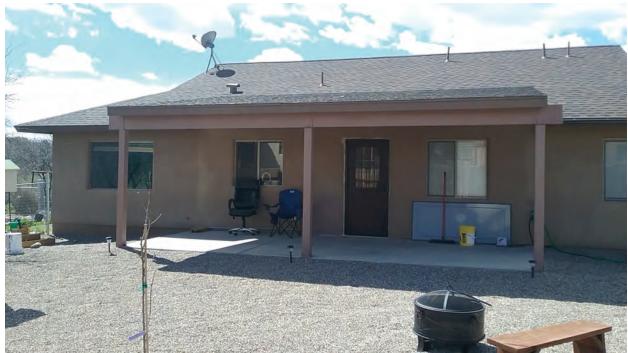

If using the Elevation Certificate to obtain NFIP flood insurance, affix at least 2 building photographs below according to the instructions for Item A6. Identify all photographs with date taken; "Front View" and "Rear View"; and, if required, "Right Side View" and "Left Side View." When applicable, photographs must show the foundation with representative examples of the flood openings or vents, as indicated in Section A8. If submitting more photographs than will fit on this page, use the Continuation Page.