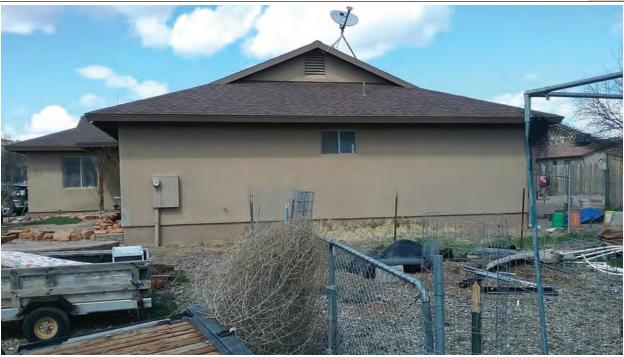

If using the Elevation Certificate to obtain NFIP flood insurance, affix at least 2 building photographs below according to the instructions for Item A6. Identify all photographs with date taken; "Front View" and "Rear View"; and, if required, "Right Side View" and "Left Side View." When applicable, photographs must show the foundation with representative examples of the flood openings or vents, as indicated in Section A8. If submitting more photographs than will fit on this page, use the Continuation Page.