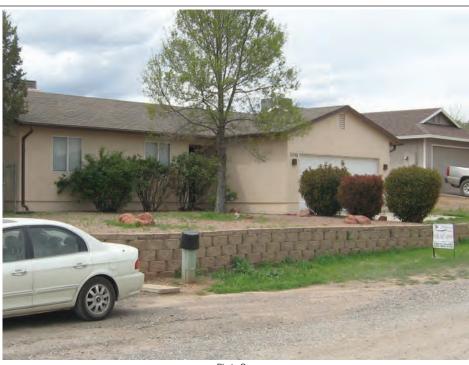

#### **BUILDING PHOTOGRAPHS**

**ELEVATION CERTIFICATE** 

See Instructions for Item A6.

OMB No. 1660-0008

Expiration Date: November 30, 2018

| IMPORTANT: In these spaces, co                        | FOR INSURANCE COMPANY USE |                   |                     |
|-------------------------------------------------------|---------------------------|-------------------|---------------------|
| Building Street Address (including 5680 N DEBBIE LANE | . Policy Number:          |                   |                     |
| City<br>RIMROCK                                       | State<br>Arizona          | ZIP Code<br>86335 | Company NAIC Number |

If using the Elevation Certificate to obtain NFIP flood insurance, affix at least 2 building photographs below according to the instructions for Item A6. Identify all photographs with date taken; "Front View" and "Rear View"; and, if required, "Right Side View" and "Left Side View." When applicable, photographs must show the foundation with representative examples of the flood openings or vents, as indicated in Section A8. If submitting more photographs than will fit on this page, use the Continuation Page.

Photo One

Photo One Caption FRONT OF HOUSE 3/16/17

Clear Photo One

Photo Two

Photo Two Caption SIDE (NORTH) 3/16/17

Clear Photo Two