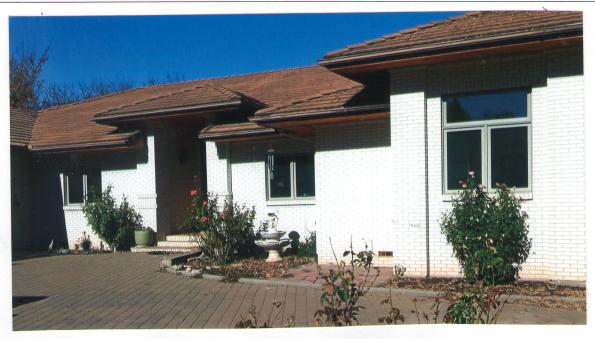

If using the Elevation Certificate to obtain NFIP flood insurance, affix at least 2 building photographs below according to the instructions for Item A6. Identify all photographs with date taken; "Front View" and "Rear View"; and, if required, "Right Side View" and "Left Side View." When applicable, photographs must show the foundation with representative examples of the flood openings or vents, as indicated in Section A8. If submitting more photographs than will fit on this page, use the Continuation Page.

Photo One

Photo One Caption DATE 11/23/2016 SOUTHWEST FACE

Photo Two Caption DATE 11/23/2016 ATTACHED GARAGE / FRONT DOOR SOUTHWEST FACE