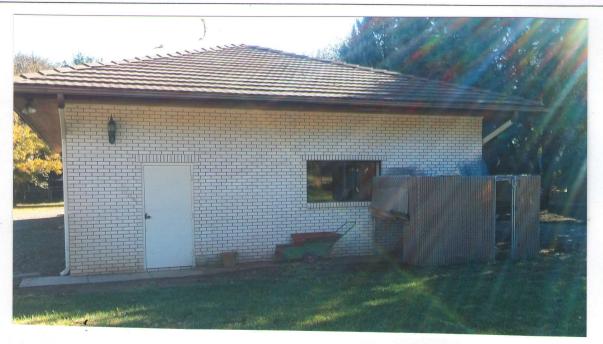

If using the Elevation Certificate to obtain NFIP flood insurance, affix at least 2 building photographs below according to the instructions for Item A6. Identify all photographs with date taken; "Front View" and "Rear View"; and, if required, "Right Side View" and "Left Side View." When applicable, photographs must show the foundation with representative examples of the flood openings or vents, as indicated in Section A8. If submitting more photographs than will fit on this page, use the Continuation Page.

Photo One

Photo One Caption DATE 11/23/2016 SOUTHWEST FACE

Photo Two Caption DATE 11/23/2016 ATTACHED GARAGE / FRONT DOOR SOUTHWEST FACE