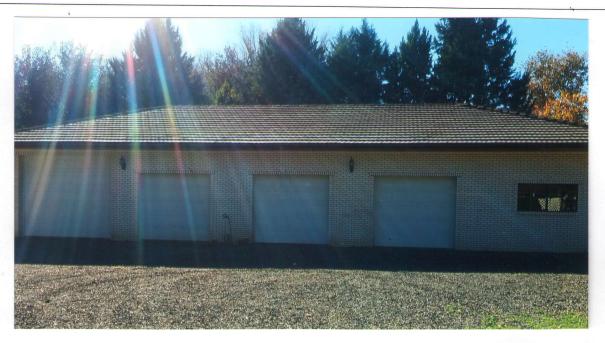

If using the Elevation Certificate to obtain NFIP flood insurance, affix at least 2 building photographs below according to the instructions for Item A6. Identify all photographs with date taken; "Front View" and "Rear View"; and, if required, "Right Side View" and "Left Side View." When applicable, photographs must show the foundation with representative examples of the flood openings or vents, as indicated in Section A8. If submitting more photographs than will fit on this page, use the Continuation Page.

Photo One

Photo One Caption DATE 11/23/2016 SOUTHWEST FACE

Photo Two Caption DATE 11/23/2016 ATTACHED GARAGE / FRONT DOOR SOUTHWEST FACE