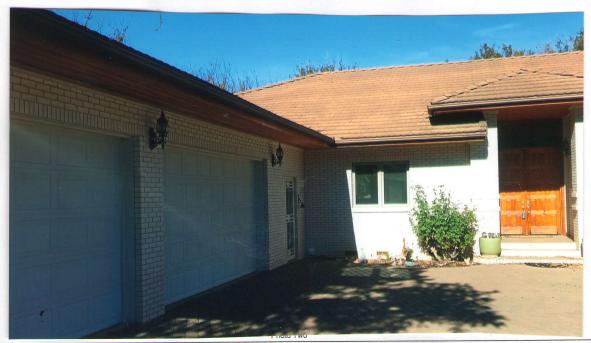

If using the Elevation Certificate to obtain NFIP flood insurance, affix at least 2 building photographs below according to the instructions for Item A6. Identify all photographs with date taken; "Front View" and "Rear View"; and, if required, "Right Side View" and "Left Side View." When applicable, photographs must show the foundation with representative examples of the flood openings or vents, as indicated in Section A8. If submitting more photographs than will fit on this page, use the Continuation Page.

Photo One

Photo One Caption DATE 11/23/2016 SOUTHWEST FACE

Photo Two Caption DATE 11/23/2016 ATTACHED GARAGE / FRONT DOOR SOUTHWEST FACE