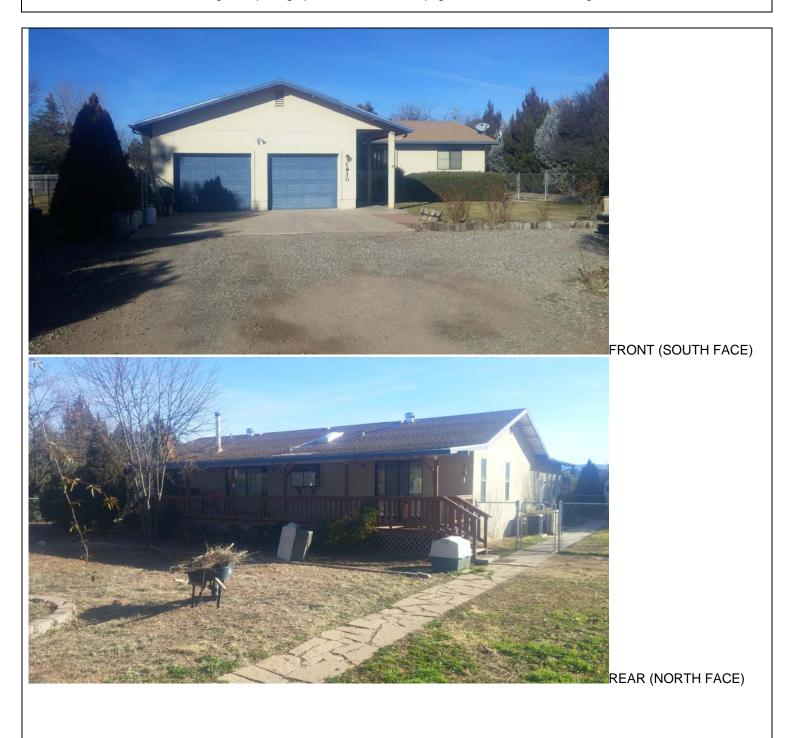

# Building Photographs See Instructions for Item A6.

| IMPORTANT: In these spaces, copy the corresponding                                                                  | FOR INSURANCE COMPANY USE |                |                      |
|---------------------------------------------------------------------------------------------------------------------|---------------------------|----------------|----------------------|
| Building Street Address (including Apt., Unit, Suite, and/or Bldg. No.) or P.O. Route and Box No. 3610 E PENNY LAND |                           |                | Policy Number:       |
| City COTTONWOOD                                                                                                     | State AZ                  | ZIP Code 86326 | Company NAIC Number: |

If using the Elevation Certificate to obtain NFIP flood insurance, affix at least 2 building photographs below according to the instructions for Item A6. Identify all photographs with date taken; "Front View" and "Rear View"; and, if required, "Right Side View" and "Left Side View." When applicable, photographs must show the foundation with representative examples of the flood openings or vents, as indicated in Section A8. If submitting more photographs than will fit on this page, use the Continuation Page.