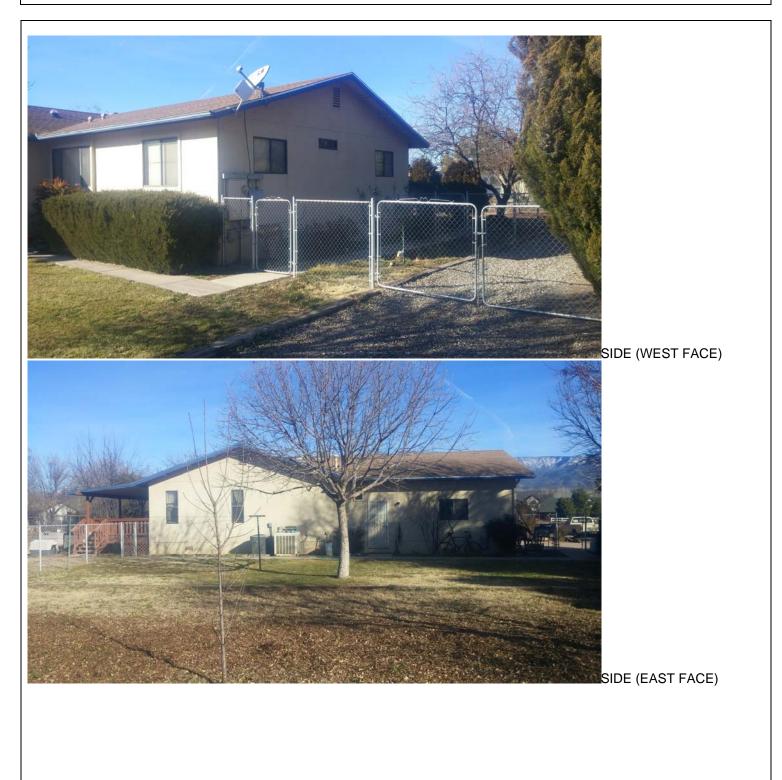

## **Building Photographs**

Continuation Page

If submitting more photographs than will fit on the preceding page, affix the additional photographs below. Identify all photographs with: date taken; "Front View" and "Rear View"; and, if required, "Right Side View" and "Left Side View." When applicable, photographs must show the foundation with representative examples of the flood openings or vents, as indicated in Section A8.