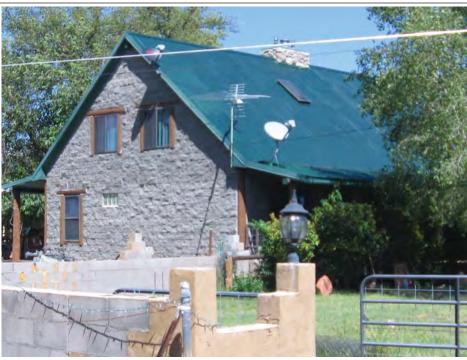

If submitting more photographs than will fit on the preceding page, affix the additional photographs below. Identify all photographs with: date taken; "Front View" and "Rear View"; and, if required, "Right Side View" and "Left Side View." When applicable, photographs must show the foundation with representative examples of the flood openings or vents, as indicated in Section A8.

Photo Three

Photo Three Caption 9/15/2017 southwest face of building

Clear Photo Three

Photo Four

Photo Four Caption 9/15/2017 southeast face of building

Clear Photo Four