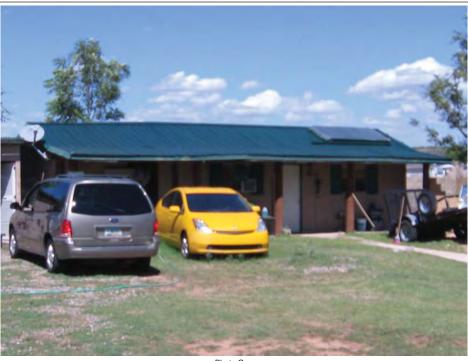

If using the Elevation Certificate to obtain NFIP flood insurance, affix at least 2 building photographs below according to the instructions for Item A6. Identify all photographs with date taken; "Front View" and "Rear View"; and, if required, "Right Side View" and "Left Side View." When applicable, photographs must show the foundation with representative examples of the flood openings or vents, as indicated in Section A8. If submitting more photographs than will fit on this page, use the Continuation Page.

Photo One

Photo One Caption 9/15/2017 Northwest face of building

Clear Photo One

Photo Two

Photo Two Caption 9/15/2017 northeast face of building

Clear Photo Two