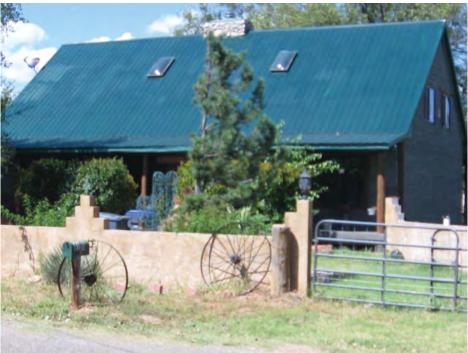

If submitting more photographs than will fit on the preceding page, affix the additional photographs below. Identify all photographs with: date taken; "Front View" and "Rear View"; and, if required, "Right Side View" and "Left Side View." When applicable, photographs must show the foundation with representative examples of the flood openings or vents, as indicated in Section A8.

Photo Three

Photo Three Caption 9/15/2017 southwest face of building

Clear Photo Three

Photo Four

Photo Four Caption 9/15/2017 southeast face of building

Clear Photo Four