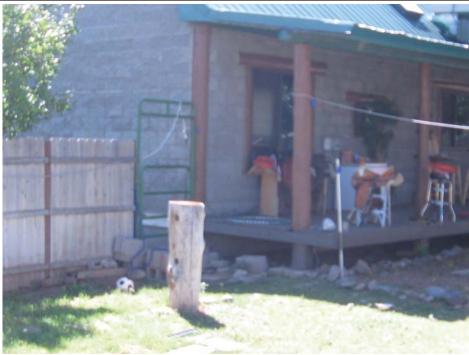

If submitting more photographs than will fit on the preceding page, affix the additional photographs below. Identify all photographs with: date taken; "Front View" and "Rear View"; and, if required, "Right Side View" and "Left Side View." When applicable, photographs must show the foundation with representative examples of the flood openings or vents, as indicated in Section A8.

Photo Three

Photo Three Caption 9/15/2017 southwest face of building

Clear Photo Three

Photo Four

Photo Four Caption 9/15/2017 southeast face of building

Clear Photo Four