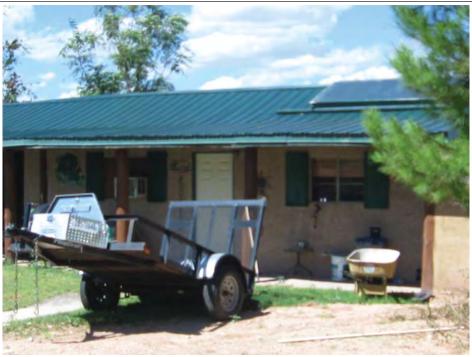

If submitting more photographs than will fit on the preceding page, affix the additional photographs below. Identify all photographs with: date taken; "Front View" and "Rear View"; and, if required, "Right Side View" and "Left Side View." When applicable, photographs must show the foundation with representative examples of the flood openings or vents, as indicated in Section A8.

Photo Three

Photo Three Caption 9/15/2017 southwest face of building

Clear Photo Three

Photo Four

Photo Four Caption 9/15/2017 southeast face of building

Clear Photo Four