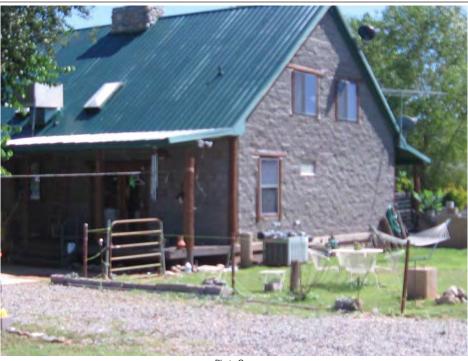

If using the Elevation Certificate to obtain NFIP flood insurance, affix at least 2 building photographs below according to the instructions for Item A6. Identify all photographs with date taken; "Front View" and "Rear View"; and, if required, "Right Side View" and "Left Side View." When applicable, photographs must show the foundation with representative examples of the flood openings or vents, as indicated in Section A8. If submitting more photographs than will fit on this page, use the Continuation Page.

Photo One

Photo One Caption 9/15/2017 Northwest face of building

Clear Photo One

Photo Two

Photo Two Caption 9/15/2017 northeast face of building

Clear Photo Two