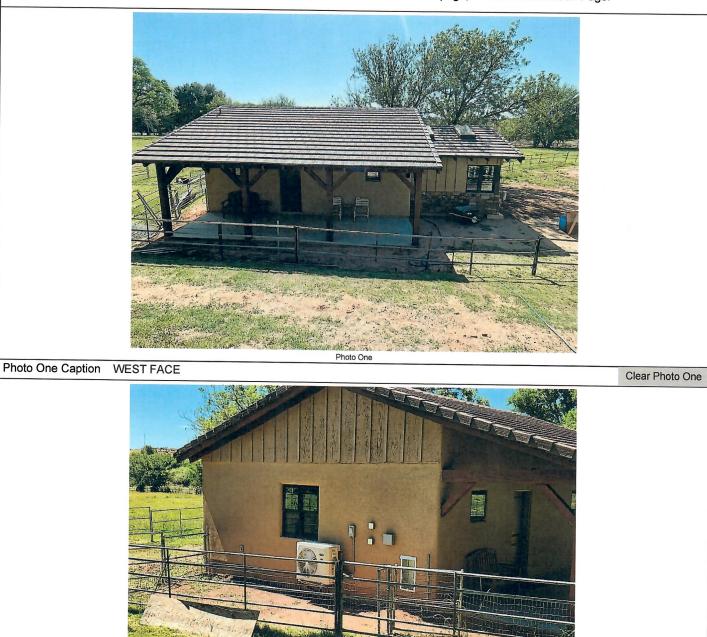

|                                                                                                                                 |                |                           |            |                           |                           |                                    | y, and (3) building owner.        |
|---------------------------------------------------------------------------------------------------------------------------------|----------------|---------------------------|------------|---------------------------|---------------------------|------------------------------------|-----------------------------------|
| A1. Building Owne                                                                                                               |                | TION A - PROPERTY         | / INFOR    | MATION                    |                           |                                    | RANCE COMPANY USE                 |
| RODGER ALLEN                                                                                                                    | SCOTT AND      | BONNIE SUE SCOT           |            |                           |                           | Policy Num                         | ber:                              |
| A2. Building Street Address (including Apt., Unit, Suite, and/or Bldg. No.) or P.O. Route and<br>Box No.<br>9950 E. MAGGIE LANE |                |                           |            |                           |                           | AIC Number:                        |                                   |
| City                                                                                                                            |                |                           |            | State                     |                           | ZIP Code                           |                                   |
| CORNVILLE                                                                                                                       |                |                           |            | Arizona                   |                           | 86325                              |                                   |
| A3. Property Desc<br>APN:407-05-022D                                                                                            | ription (Lot a | nd Block Numbers, Ta      | ax Parce   | l Number, Le              | gal Description, etc      | .)                                 |                                   |
| A4. Building Use (                                                                                                              | e.g., Resider  | ntial, Non-Residential,   | Addition   | , Accessory,              | etc.) Accessory           | -Barn                              |                                   |
| A5. Latitude/Longit                                                                                                             | tude: Lat. 34  | 4°42'21.2"                | Long. 1    | 11°55'04.2"               | Horizontal                | Datum: 🗌 NAD 1                     | 927 🔀 NAD 1983                    |
| A6. Attach at least                                                                                                             | 2 photograp    | hs of the building if the | e Certific | ate is being ι            |                           |                                    |                                   |
| A7. Building Diagra                                                                                                             | am Number      | 1A                        |            |                           |                           |                                    |                                   |
| A8. For a building                                                                                                              | with a crawls  | space or enclosure(s):    |            |                           |                           |                                    |                                   |
| a) Square foo                                                                                                                   | tage of crawl  | space or enclosure(s)     |            |                           | N/A sq ft                 |                                    |                                   |
| b) Number of p                                                                                                                  | permanent flo  | ood openings in the cra   | awlspace   | e or enclosure            |                           | above adiacent gra                 | nde N/A                           |
|                                                                                                                                 |                | penings in A8.b           |            | N/A sq ir                 |                           |                                    |                                   |
| d) Engineered                                                                                                                   |                |                           | 10         |                           |                           |                                    |                                   |
| A9. For a building w                                                                                                            | vith an attach | ned garage:               |            |                           |                           |                                    |                                   |
| a) Square foot                                                                                                                  | age of attach  | ned garage                |            | 672.00 sq ft              |                           |                                    |                                   |
|                                                                                                                                 |                | ood openings in the att   |            |                           |                           | cent grade N/A                     |                                   |
|                                                                                                                                 |                | penings in A9.b           |            | N/A sq                    |                           |                                    |                                   |
| d) Engineered                                                                                                                   | flood openin   | igs? 🗌 Yes 📈 N            | 10         |                           |                           |                                    |                                   |
|                                                                                                                                 |                |                           |            |                           |                           |                                    |                                   |
|                                                                                                                                 |                | ECTION B - FLOOD I        | NSURA      |                           |                           | ORMATION                           |                                   |
| B1. NFIP Communi<br>Yavapai County #04                                                                                          |                | Community Number          |            | B2. County<br>Yavapai, Ur | Name<br>incorporated Area |                                    | B3. State<br>Arizona              |
| B4. Map/Panel                                                                                                                   | B5. Suffix     | B6. FIRM Index            | B7 FIF     | RM Panel                  | Do Flood                  | DO Door Flood Fl                   |                                   |
| Number                                                                                                                          | Do. Cumx       | Date                      | Effe       | ective/                   | B8. Flood<br>Zone(s)      | B9. Base Flood El<br>(Zone AO, use | evation(s)<br>e Base Flood Depth) |
| 04025C1785                                                                                                                      | G              | 08-24-2021                | 09-02-2    | vised Date<br>2010        | AE                        | 3288.7                             |                                   |
| B10. Indicate the source of the Base Flood Elevation (BFE) data or base flood depth entered in Item B9:                         |                |                           |            |                           |                           |                                    |                                   |
| B11. Indicate eleva                                                                                                             | ition datum u  | ised for BFE in Item B    | 9: 🗌 N(    | <br>GVD 1929 [            | X NAVD 1988 [             | Other/Source:                      |                                   |
| B12. Is the building                                                                                                            | located in a   | Coastal Barrier Reso      | urces Sv   | etem (CBRS)               | area or Othenwise         | -<br>Brotacted Area (C             | PA)? 🗌 Yes 🔀 No                   |
| Designation D                                                                                                                   |                |                           | CBRS       |                           |                           |                                    | PA)? [] Yes [X] No                |
|                                                                                                                                 |                |                           |            |                           |                           |                                    |                                   |