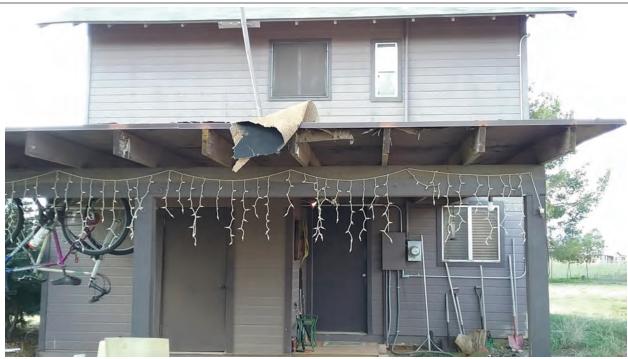

If submitting more photographs than will fit on the preceding page, affix the additional photographs below. Identify all photographs with: date taken; "Front View" and "Rear View"; and, if required, "Right Side View" and "Left Side View." When applicable, photographs must show the foundation with representative examples of the flood openings or vents, as indicated in Section A8.

Photo Three

Photo Three Caption Northwest face dated 3-14-2019

Clear Photo Three

Photo Four