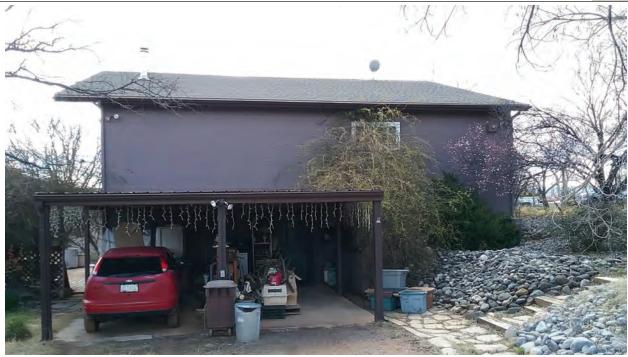

If using the Elevation Certificate to obtain NFIP flood insurance, affix at least 2 building photographs below according to the instructions for Item A6. Identify all photographs with date taken; "Front View" and "Rear View"; and, if required, "Right Side View" and "Left Side View." When applicable, photographs must show the foundation with representative examples of the flood openings or vents, as indicated in Section A8. If submitting more photographs than will fit on this page, use the Continuation Page.

Photo One

Photo One Caption Southwest face dated 3-14-2019

Clear Photo One

Photo Two

Photo Two Caption Northeast face dated 3-14-2019

Clear Photo Two