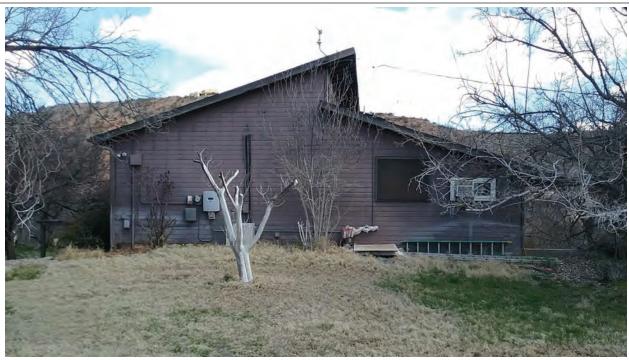

If submitting more photographs than will fit on the preceding page, affix the additional photographs below. Identify all photographs with: date taken; "Front View" and "Rear View"; and, if required, "Right Side View" and "Left Side View." When applicable, photographs must show the foundation with representative examples of the flood openings or vents, as indicated in Section A8.

Photo Three

Photo Three Caption Northwest face dated 3-14-2019

Clear Photo Three

Photo Four