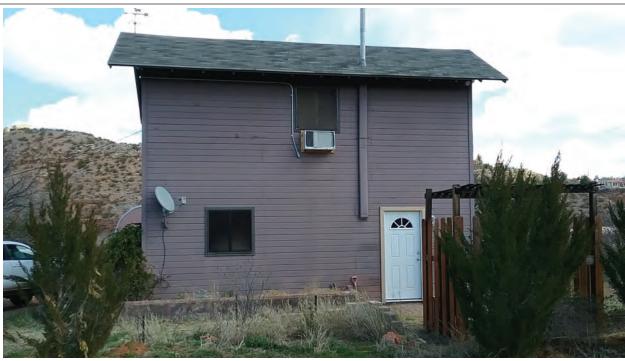

If submitting more photographs than will fit on the preceding page, affix the additional photographs below. Identify all photographs with: date taken; "Front View" and "Rear View"; and, if required, "Right Side View" and "Left Side View." When applicable, photographs must show the foundation with representative examples of the flood openings or vents, as indicated in Section A8.

Photo Three

Photo Three Caption Northwest face dated 3-14-2019

Clear Photo Three

Photo Four