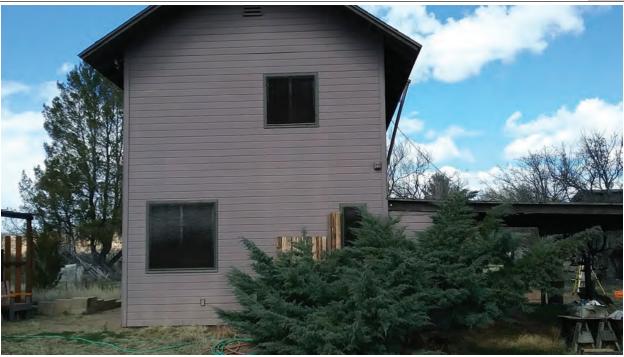

If using the Elevation Certificate to obtain NFIP flood insurance, affix at least 2 building photographs below according to the instructions for Item A6. Identify all photographs with date taken; "Front View" and "Rear View"; and, if required, "Right Side View" and "Left Side View." When applicable, photographs must show the foundation with representative examples of the flood openings or vents, as indicated in Section A8. If submitting more photographs than will fit on this page, use the Continuation Page.

Photo One

Photo One Caption Southwest face dated 3-14-2019

Clear Photo One

Photo Two

Photo Two Caption Northeast face dated 3-14-2019

Clear Photo Two