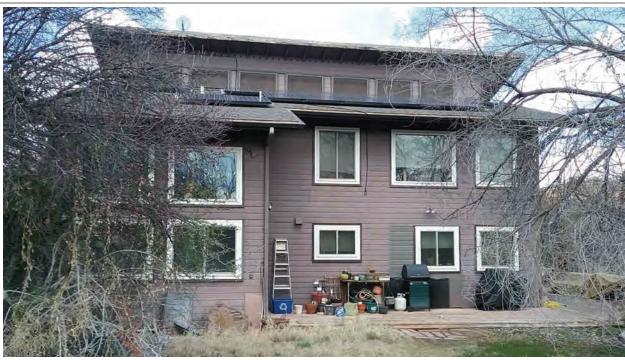

If using the Elevation Certificate to obtain NFIP flood insurance, affix at least 2 building photographs below according to the instructions for Item A6. Identify all photographs with date taken; "Front View" and "Rear View"; and, if required, "Right Side View" and "Left Side View." When applicable, photographs must show the foundation with representative examples of the flood openings or vents, as indicated in Section A8. If submitting more photographs than will fit on this page, use the Continuation Page.

Photo One

Photo One Caption Southwest face dated 3-14-2019

Clear Photo One

Photo Two

Photo Two Caption Northeast face dated 3-14-2019

Clear Photo Two