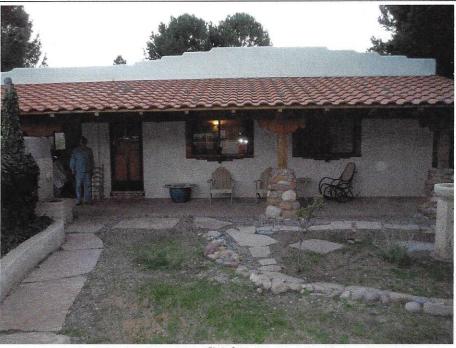

#### **BUILDING PHOTOGRAPHS**

**ELEVATION CERTIFICATE** 

If using the Elevation Certificate to obtain NFIP flood insurance, affix at least 2 building photographs below according to the instructions for Item A6. Identify all photographs with date taken; "Front View" and "Rear View"; and, if required, "Right Side View" and "Left Side View." When applicable, photographs must show the foundation with representative examples of the flood openings or vents, as indicated in Section A8. If submitting more photographs than will fit on this page, use the Continuation Page.

Photo One

Photo One Caption Front View 3/29/2017

Photo Two

Photo Two Caption Rear View 3/29/2017