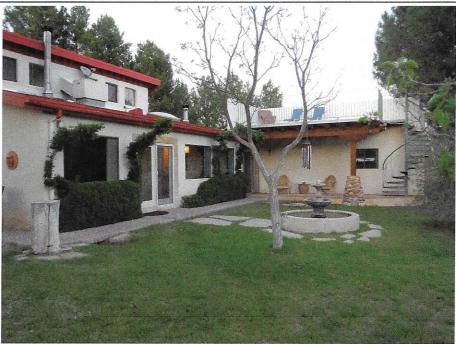

#### **BUILDING PHOTOGRAPHS**

**ELEVATION CERTIFICATE** 

If using the Elevation Certificate to obtain NFIP flood insurance, affix at least 2 building photographs below according to the instructions for Item A6. Identify all photographs with date taken; "Front View" and "Rear View"; and, if required, "Right Side View" and "Left Side View." When applicable, photographs must show the foundation with representative examples of the flood openings or vents, as indicated in Section A8. If submitting more photographs than will fit on this page, use the Continuation Page.

Photo One

Photo One Caption Front View 3/29/2017

Photo Two

Photo Two Caption Rear View 3/29/2017