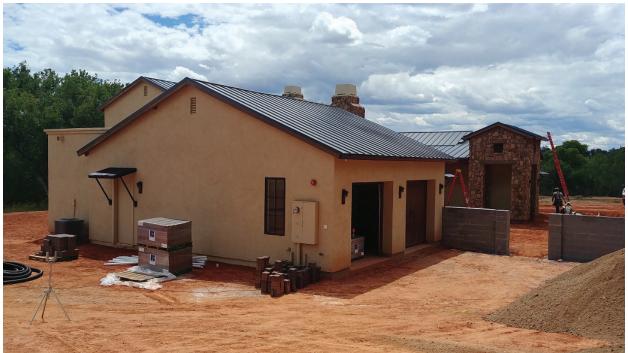

If using the Elevation Certificate to obtain NFIP flood insurance, affix at least 2 building photographs below according to the instructions for Item A6. Identify all photographs with date taken; "Front View" and "Rear View"; and, if required, "Right Side View" and "Left Side View." When applicable, photographs must show the foundation with representative examples of the flood openings or vents, as indicated in Section A8. If submitting more photographs than will fit on this page, use the Continuation Page.

Photo One

Photo One Caption Rear Left View, 5/29/2019

Clear Photo One

Photo Two

Photo Two Caption Front Left View, 5/29/2019

Clear Photo Two

**ELEVATION CERTIFICATE** 

Continuation Page