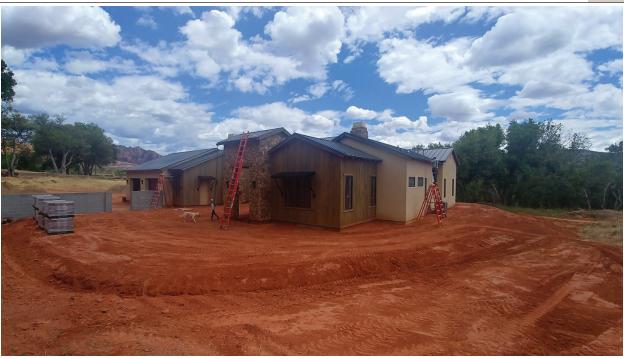

If submitting more photographs than will fit on the preceding page, affix the additional photographs below. Identify all photographs with: date taken; "Front View" and "Rear View"; and, if required, "Right Side View" and "Left Side View." When applicable, photographs must show the foundation with representative examples of the flood openings or vents, as indicated in Section A8.

Photo Three

Photo Three Caption Rear Right View, 5/29/2019

Clear Photo Three

Photo Four

Photo Four Caption Front Right View, 5/29/2019

Clear Photo Four