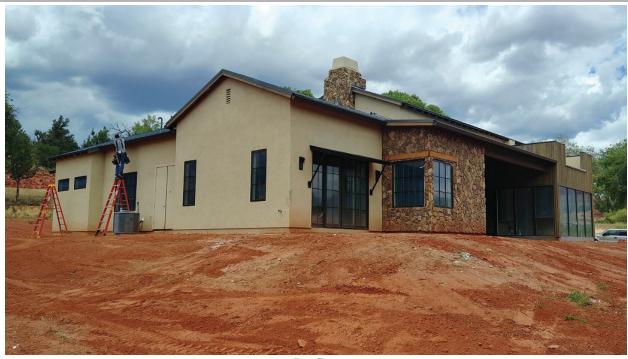

If submitting more photographs than will fit on the preceding page, affix the additional photographs below. Identify all photographs with: date taken; "Front View" and "Rear View"; and, if required, "Right Side View" and "Left Side View." When applicable, photographs must show the foundation with representative examples of the flood openings or vents, as indicated in Section A8.

Photo Three

Photo Three Caption Rear Right View, 5/29/2019

Clear Photo Three

Photo Four

Photo Four Caption Front Right View, 5/29/2019

Clear Photo Four