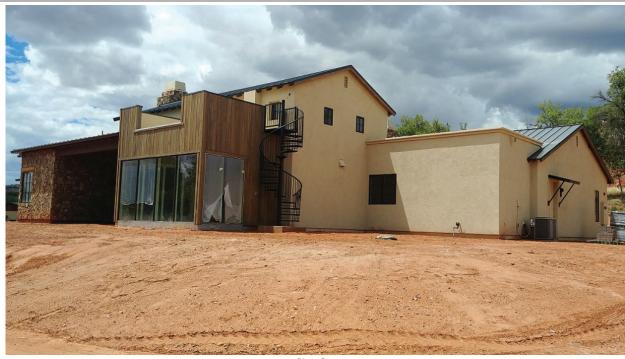

If using the Elevation Certificate to obtain NFIP flood insurance, affix at least 2 building photographs below according to the instructions for Item A6. Identify all photographs with date taken; "Front View" and "Rear View"; and, if required, "Right Side View" and "Left Side View." When applicable, photographs must show the foundation with representative examples of the flood openings or vents, as indicated in Section A8. If submitting more photographs than will fit on this page, use the Continuation Page.

Photo One

Photo One Caption Rear Left View, 5/29/2019

Clear Photo One

Photo Two

Photo Two Caption Front Left View, 5/29/2019

Clear Photo Two

**ELEVATION CERTIFICATE** 

Continuation Page