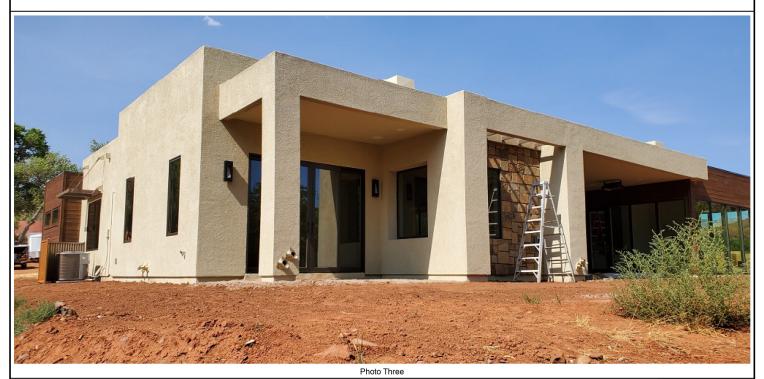

If submitting more photographs than will fit on the preceding page, affix the additional photographs below. Identify all photographs with: date taken; "Front View" and "Rear View"; and, if required, "Right Side View" and "Left Side View." When applicable, photographs must show the foundation with representative examples of the flood openings or vents, as indicated in Section A8.

Photo Three Caption Rear Right View, 8/5/2020

<image><image>

Photo Four Caption Front Right View, 8/5/2020

Clear Photo Four

**Clear Photo Three** 

Replaces all previous editions.