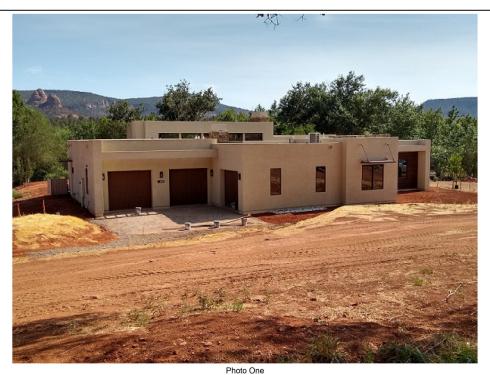

If using the Elevation Certificate to obtain NFIP flood insurance, affix at least 2 building photographs below according to the instructions for Item A6. Identify all photographs with date taken; "Front View" and "Rear View"; and, if required, "Right Side View" and "Left Side View." When applicable, photographs must show the foundation with representative examples of the flood openings or vents, as indicated in Section A8. If submitting more photographs than will fit on this page, use the Continuation Page.

Photo One Caption Front Left View, 8/5/2020

Clear Photo One

Photo Two Caption Rear Left View, 8/5/2020

Clear Photo Two