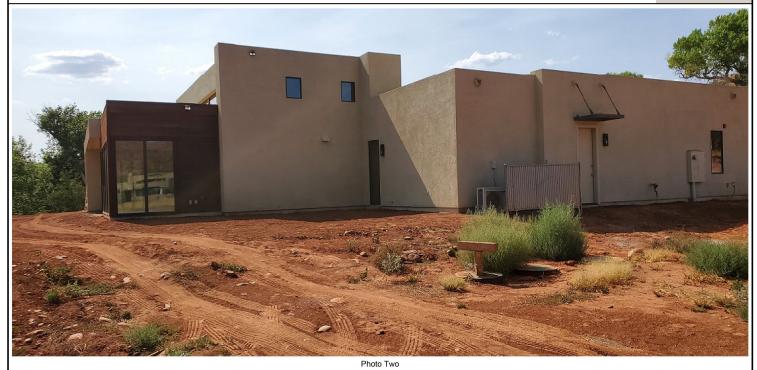

If using the Elevation Certificate to obtain NFIP flood insurance, affix at least 2 building photographs below according to the instructions for Item A6. Identify all photographs with date taken; "Front View" and "Rear View"; and, if required, "Right Side View" and "Left Side View." When applicable, photographs must show the foundation with representative examples of the flood openings or vents, as indicated in Section A8. If submitting more photographs than will fit on this page, use the Continuation Page.

Photo One Caption Front Left View, 8/5/2020

Clear Photo One

Photo Two Caption Rear Left View, 8/5/2020

Clear Photo Two