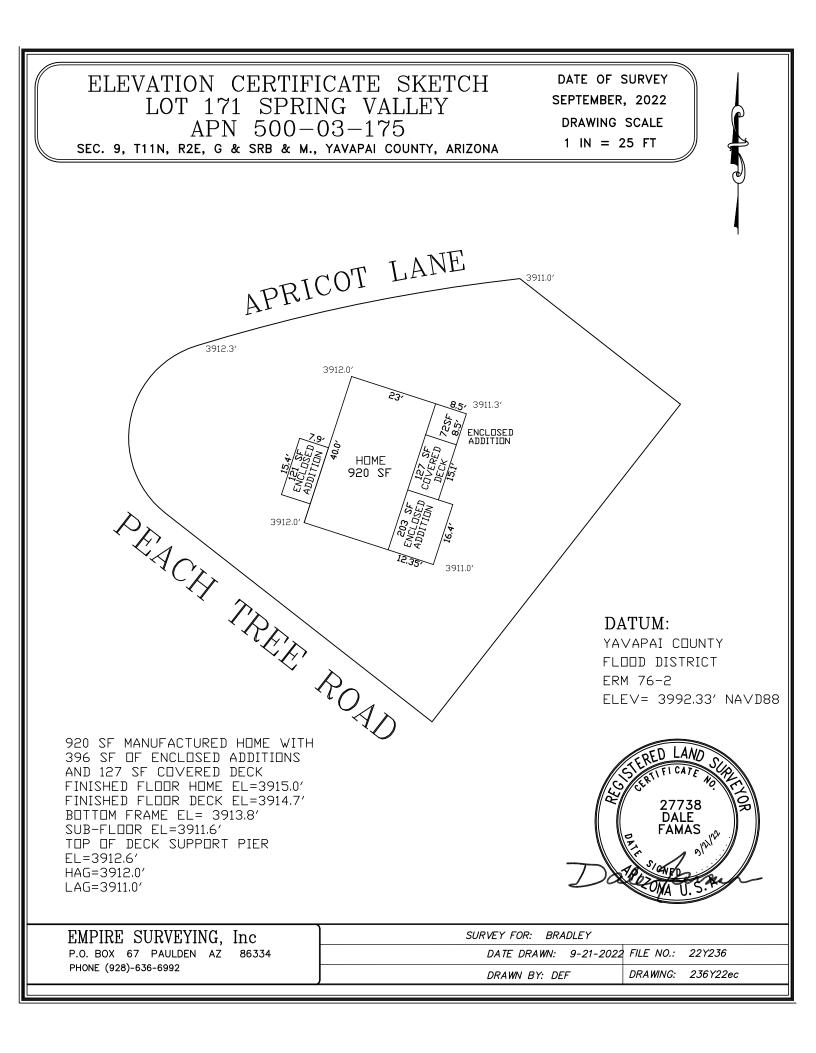

| LEVATION CERTIFICATE                                                                                                                                                                                                                                          |                                                                                               | OMB No. 1660-0008<br>Expiration Date: November 30, 2022                                    |                                                                                                                                                                                             |                                                                            |  |  |
|---------------------------------------------------------------------------------------------------------------------------------------------------------------------------------------------------------------------------------------------------------------|-----------------------------------------------------------------------------------------------|--------------------------------------------------------------------------------------------|---------------------------------------------------------------------------------------------------------------------------------------------------------------------------------------------|----------------------------------------------------------------------------|--|--|
| MPORTANT: In these spaces, copy the corre                                                                                                                                                                                                                     | FOR INSURANCE COMPANY USE                                                                     |                                                                                            |                                                                                                                                                                                             |                                                                            |  |  |
| Building Street Address (including Apt., Unit, Su<br>17168 PEACH TREE ROAD                                                                                                                                                                                    | ite, and/or Bldg. No.) or                                                                     | P.O. Route and Box No.                                                                     | Policy Numbe                                                                                                                                                                                | er:                                                                        |  |  |
| City<br>MAYER                                                                                                                                                                                                                                                 | State<br>Arizona                                                                              | ZIP Code<br>86333                                                                          | Company NA                                                                                                                                                                                  | IC Number                                                                  |  |  |
| SECTION C – BUIL                                                                                                                                                                                                                                              | DING ELEVATION IN                                                                             | FORMATION (SURVEY                                                                          | REQUIRED)                                                                                                                                                                                   |                                                                            |  |  |
| *A new Elevation Certificate will be require<br>C2. Elevations – Zones A1–A30, AE, AH, A (v<br>Complete Items C2.a–h below according<br>Benchmark Utilized: <u>ERM 76-2</u><br>Indicate elevation datum used for the elev                                     | vith BFE), VE, V1–V30,<br>to the building diagram<br>Vertic                                   | V (with BFE), AR, AR/A, A<br>specified in Item A7. In Pu<br>al Datum: <u>3992.33 NAVD8</u> | AR/AE, AR/A1–A3<br>erto Rico only, en                                                                                                                                                       |                                                                            |  |  |
|                                                                                                                                                                                                                                                               | Other/Source:                                                                                 |                                                                                            |                                                                                                                                                                                             |                                                                            |  |  |
| <ul> <li>Datum used for building elevations must b</li> <li>a) Top of bottom floor (including basements)</li> <li>b) Top of the next higher floor</li> <li>c) Bottom of the lowest horizontal structured</li> <li>d) Attached garage (top of slab)</li> </ul> | nt, crawlspace, or enclo                                                                      | sure floor)                                                                                | Check the           3915.0         X         fe           N/A         ☐         fe           N/A         ☐         fe           N/A         ☐         fe           N/A         ☐         fe | et  meters et meters                                                       |  |  |
| <ul> <li>e) Lowest elevation of machinery or equi<br/>(Describe type of equipment and locat</li> <li>f) Lowest adjacent (finished) grade next</li> <li>g) Highest adjacent (finished) grade next</li> </ul>                                                   | ion in Comments)<br>to building (LAG)                                                         | ding                                                                                       | <u>3915.0</u>                                                                                                                                                                               | et 🗌 meters                                                                |  |  |
| <ul> <li>h) Lowest adjacent grade at lowest eleva<br/>structural support</li> </ul>                                                                                                                                                                           | tion of deck or stairs, in                                                                    | cluding                                                                                    | 3911.0 🔀 fe                                                                                                                                                                                 | et 🗌 meters                                                                |  |  |
| SECTION D – SU                                                                                                                                                                                                                                                | RVEYOR, ENGINEER                                                                              | , OR ARCHITECT CERT                                                                        | IFICATION                                                                                                                                                                                   | ****                                                                       |  |  |
| This certification is to be signed and sealed by<br>I certify that the information on this Certificate<br>statement may be punishable by fine or impris<br>Were latitude and longitude in Section A provid                                                    | represents my best effo<br>onment under 18 U.S. (                                             | rts to interpret the data ava<br>Code, Section 1001.                                       | ailable. I understa                                                                                                                                                                         | elevation information.<br><i>nd that any false</i><br>here if attachments. |  |  |
| Certifier's Name                                                                                                                                                                                                                                              | License Nu                                                                                    | mber                                                                                       |                                                                                                                                                                                             | AND                                                                        |  |  |
| DALE FAMAS                                                                                                                                                                                                                                                    | LS 27738                                                                                      |                                                                                            | (SEO                                                                                                                                                                                        | CATE                                                                       |  |  |
| Title<br>LAND SURVEYOR<br>Company Name                                                                                                                                                                                                                        |                                                                                               |                                                                                            |                                                                                                                                                                                             |                                                                            |  |  |
| Address                                                                                                                                                                                                                                                       | 91.) 1                                                                                        |                                                                                            |                                                                                                                                                                                             | 9 Pl                                                                       |  |  |
| PO BOX 67                                                                                                                                                                                                                                                     |                                                                                               |                                                                                            |                                                                                                                                                                                             | MAN SOLA                                                                   |  |  |
| City<br>PAULDEN                                                                                                                                                                                                                                               | State<br>Arizona                                                                              | ZIP Code<br>86334                                                                          | V                                                                                                                                                                                           | a few                                                                      |  |  |
| Signature Daddau                                                                                                                                                                                                                                              | Date<br>09-29-2022                                                                            | Telephone<br>2 (928) 636-6992                                                              | Ext.<br>2                                                                                                                                                                                   |                                                                            |  |  |
| Copy all pages of this Elevation Certificate and a                                                                                                                                                                                                            | Il attachments for (1) cor                                                                    | nmunity official, (2) insurance                                                            | ce agent/company                                                                                                                                                                            | and (3) building owner.                                                    |  |  |
| Comments (including type of equipment and lo<br>920 SF MANUFACTURED HOME FINISHED F<br>COVERED DECK FINISHED FLOOR ELEV.=<br>MATERIAL. BOTTOM OF MANUFACTURED I<br>EVAPORATIVE COOLER IS ROOF MOUNTE                                                          | cation, per C2(e), if app<br>FLOOR ELEV=3915.0',<br>3914.7'. HOME IS NOT<br>HOME FRAME ELEV.= | licable)<br>WITH 396 SF ENCLOSEE<br>SKIRTED BUT IS ENCLO                                   | DECK ADDITIO                                                                                                                                                                                | NS, 127 SF OF<br>AMENTAL                                                   |  |  |