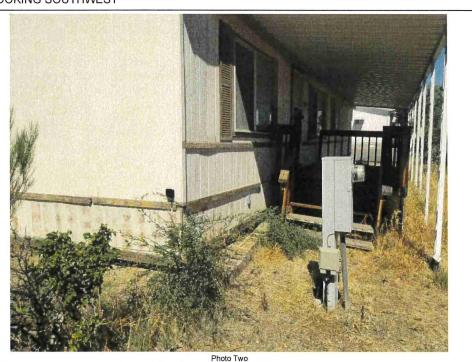

If using the Elevation Certificate to obtain NFIP flood insurance, affix at least 2 building photographs below according to the instructions for Item A6. Identify all photographs with date taken; "Front View" and "Rear View"; and, if required, "Right Side View" and "Left Side View." When applicable, photographs must show the foundation with representative examples of the flood openings or vents, as indicated in Section A8. If submitting more photographs than will fit on this page, use the Continuation Page.

Photo One Caption LOOKING SOUTHWEST

Photo Two Caption LOOKING NORTHEASTERLY

Clear Photo One