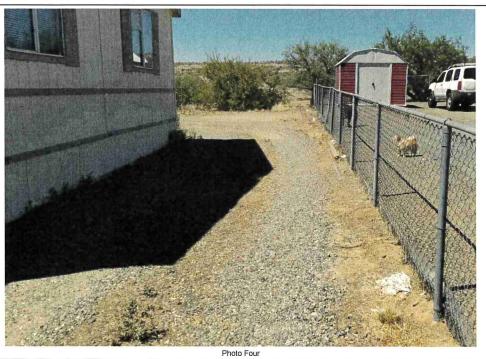

If submitting more photographs than will fit on the preceding page, affix the additional photographs below. Identify all photographs with: date taken; "Front View" and "Rear View"; and, if required, "Right Side View" and "Left Side View." When applicable, photographs must show the foundation with representative examples of the flood openings or vents, as indicated in Section A8.

Photo Three Caption LOOKING SOUTHEASTERLY

Clear Photo Three

Photo Four Caption LOOKING NORTHERLY

Clear Photo Four