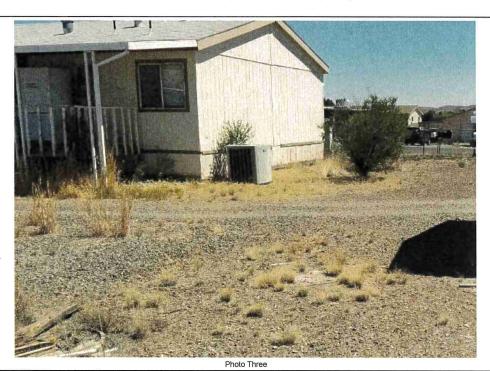

If submitting more photographs than will fit on the preceding page, affix the additional photographs below. Identify all photographs with: date taken; "Front View" and "Rear View"; and, if required, "Right Side View" and "Left Side View." When applicable, photographs must show the foundation with representative examples of the flood openings or vents, as indicated in Section A8.

Photo Three Caption LOOKING SOUTHEASTERLY

Clear Photo Three

Photo Four Caption LOOKING NORTHERLY

Clear Photo Four