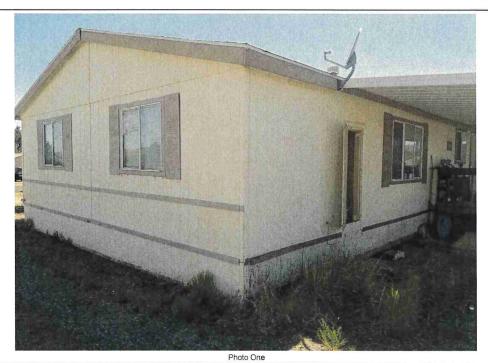

If using the Elevation Certificate to obtain NFIP flood insurance, affix at least 2 building photographs below according to the instructions for Item A6. Identify all photographs with date taken; "Front View" and "Rear View"; and, if required, "Right Side View" and "Left Side View." When applicable, photographs must show the foundation with representative examples of the flood openings or vents, as indicated in Section A8. If submitting more photographs than will fit on this page, use the Continuation Page.

Photo One Caption LOOKING SOUTHWEST

Photo Two Caption LOOKING NORTHEASTERLY

Clear Photo One